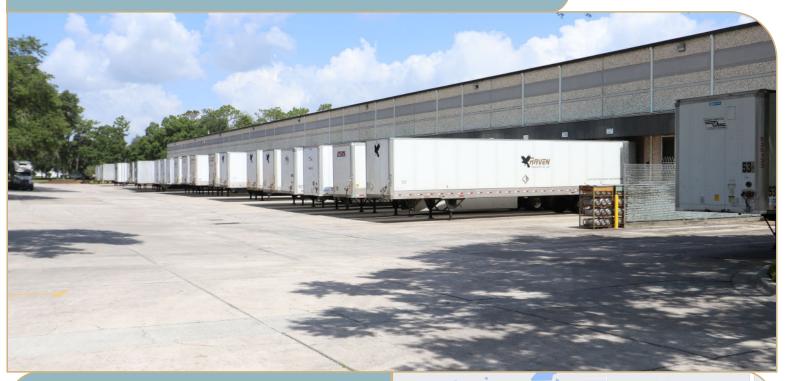

## LAKELAND DISTRIBUTION CENTER

7105 New Tampa Highway, Suite D, Lakeland, FL 33815

## **PROPERTY SUMMARY**

| Available SF:    | 247,018 SF, divisible                                                |
|------------------|----------------------------------------------------------------------|
| Loading:         | Dock high, front load building                                       |
| Column Spacing:  | 40' x 40'                                                            |
| Clear Height:    | 24' - 26'                                                            |
| Fire Supression: | ESFR sprinklers                                                      |
| Location:        | Located 0.5 mile east of County<br>Line Road with easy access to I-4 |