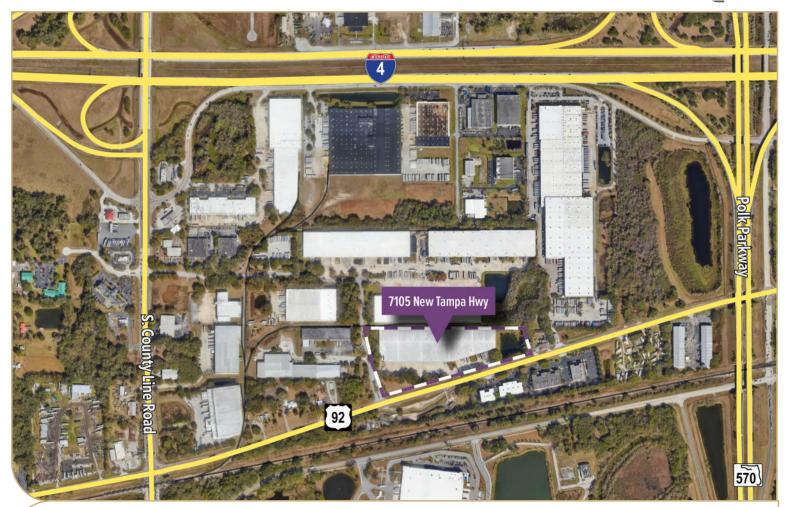

## **PROPERTY SUMMARY**

| Available SF:    | 247,018 SF, divisible                                                |
|------------------|----------------------------------------------------------------------|
| Loading:         | Dock high, front load building                                       |
| Column Spacing:  | 40' x 40'                                                            |
| Clear Height:    | 24' - 26'                                                            |
| Fire Supression: | ESFR sprinklers                                                      |
| Location:        | Located 0.5 mile east of County<br>Line Road with easy access to I-4 |

Lakeland Regional Industrial Park | 7105 New Tampa Highway, Lakeland, Florida