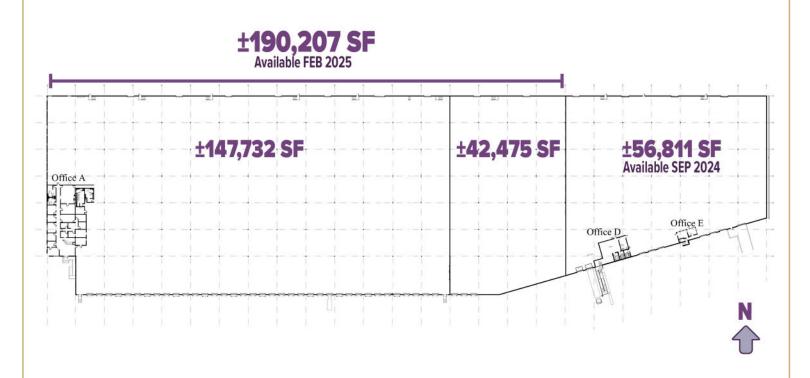

## ±56,811 - 247,018 SF

## **PROPERTY SUMMARY**

| Available SF:    | 247,018 SF, divisible                                                |
|------------------|----------------------------------------------------------------------|
| Loading:         | Dock high, front load building                                       |
| Column Spacing:  | 40' x 40'                                                            |
| Clear Height:    | 24' - 26'                                                            |
| Fire Supression: | ESFR sprinklers                                                      |
| Location:        | Located 0.5 mile east of County<br>Line Road with easy access to I-4 |

## Owned and Operated by

FLOOR PLAN