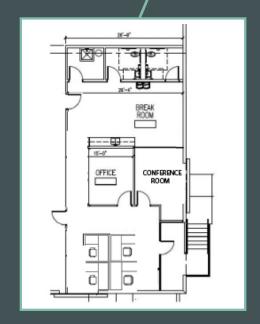

0.9 million residents within a 100-mile radius, its strategic location is further enhanced by proximity to major thoroughfares such as the Polk Parkway, I-4, U.S. Highway 92 and U.S. Highway 98. The area fosters a business-friendly environment, supported by organizations like the Lakeland Economic Development Council and Central Florida Development, promoting growth and opportunity.

## **Property Highlights**

- + 26,240 SF
- + ~1,200 SF office
- + 160' building depth
- + 54' x 53' 4" column spacing
- + 28.5' 32' clear height
- + 8 dock-high doors
- + 1 drive-in ramp

- + LED warehouse lighting on motion
- + ESFR Sprinkler System
- + Fully fenced and gated, full concrete pavement for trailers, outdoor storage and/or car parking
- + 2 points of ingress/egress
- + Available September 2025



~1,200 SF office



# Key Distances & Demographics



| Demographics                  | 5 Miles   |
|-------------------------------|-----------|
| 2024 Population               | 133,453   |
| 2029 Population               | 142,463   |
| 2024 Households               | 52,048    |
| 2029 Households               | 55,530    |
| 2024 Average Household Income | \$92,299  |
| 2029 Average Household Income | \$106,933 |



# **Neighboring Tenants**



### **Contact Us**

#### **Kris Courier**

Senior Vice President +1 813 273 8442 kris.courier@cbre.com

#### Rian Smith

Senior Vice President +1 813 380 7388 rian.smith@cbre.com

© 2024 CBRE, Inc. All rights reserved. This information has been obtained from sources believed reliable, but has not been verified for accuracy or completeness. Yo