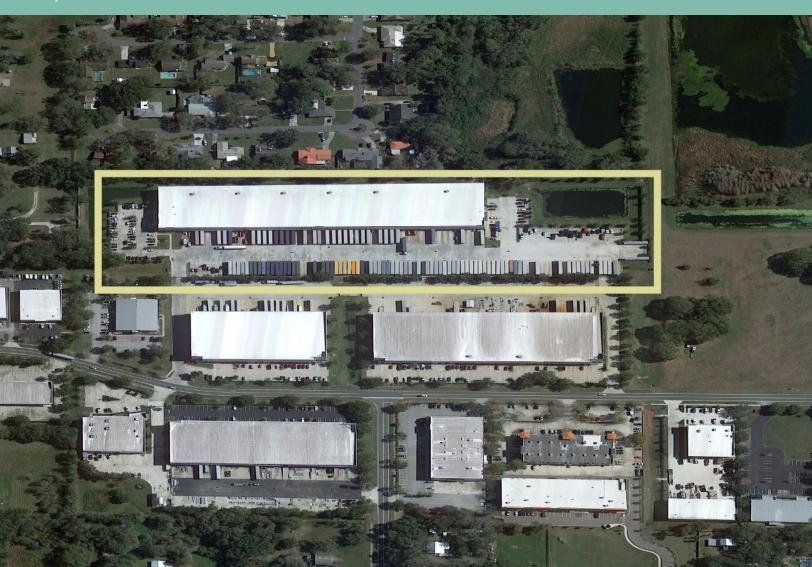

# 4040 S. Pipkin Road

Lakeland, FL 33811

26,240 SF Available

Lakeland, FL 33811

Centrally located on the I-4 Corridor, this property offers exceptional accessibility to Lakeland, Tampa, and Orlando. With 10.9 million residents within a 100-mile radius, its strategic location is further enhanced by proximity to major thoroughfares such as the Polk Parkway, I-4, U.S. Highway 92 and U.S. Highway 98. The area fosters a business-friendly environment, supported by organizations like the Lakeland Economic Development Council and Central Florida Development, promoting growth and opportunity.