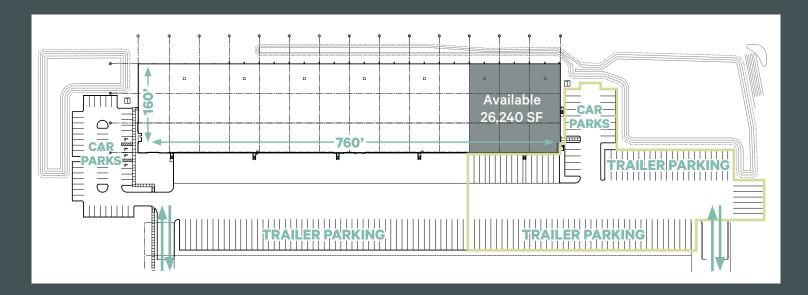

## **Property Highlights**

- + 26,240 SF
- + ~1,200 SF office
- + 160' building depth
- + 54' x 53' 4" column spacing
- + 28.5' 32' clear height
- + 8 dock-high doors
- + 1 drive-in ramp

- + LED warehouse lighting on motion
- + ESFR Sprinkler System
- + Fully fenced and gated, full concrete pavement for trailers, outdoor storage and/or car parking
- + 2 points of ingress/egress
- + Available September 2025