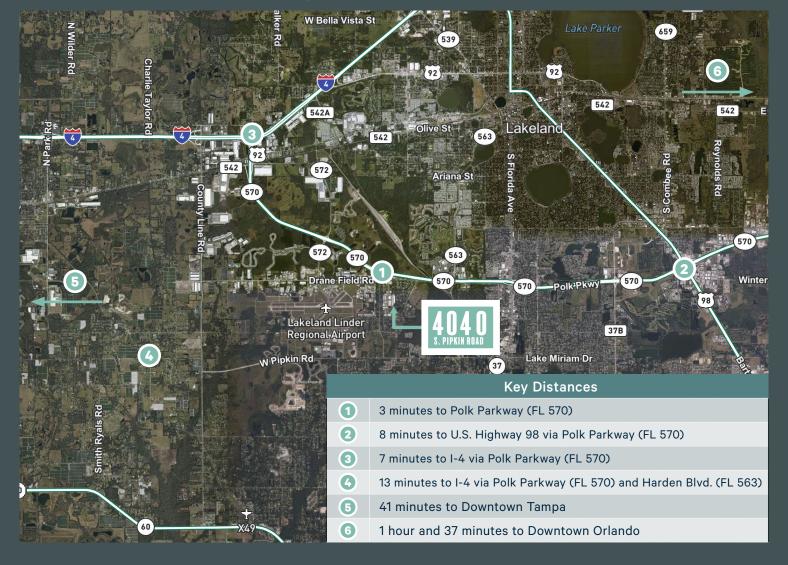

# 4040 S. Pipkin Road

Lakeland, FL 33811

26,240 SF Available

Lakeland, FL 33811

Centrally located on the I-4 Corridor, this property offers exceptional accessibility to Lakeland, Tampa, and Orlando. With 10.9 million residents within a 100-mile radius, its strategic location is further enhanced by proximity to major thoroughfares such as the Polk Parkway, I-4, U.S. Highway 92 and U.S. Highway 98. The area fosters a business-friendly environment, supported by organizations like the Lakeland Economic Development Council and Central Florida Development, promoting growth and opportunity.

# Key Distances & Demographics

| Demographics                  | 5 Miles   |
|-------------------------------|-----------|
| 2024 Population               | 133,453   |
| 2029 Population               | 142,463   |
| 2024 Households               | 52,048    |
| 2029 Households               | 55,530    |
| 2024 Average Household Income | \$92,299  |
| 2029 Average Household Income | \$106,933 |