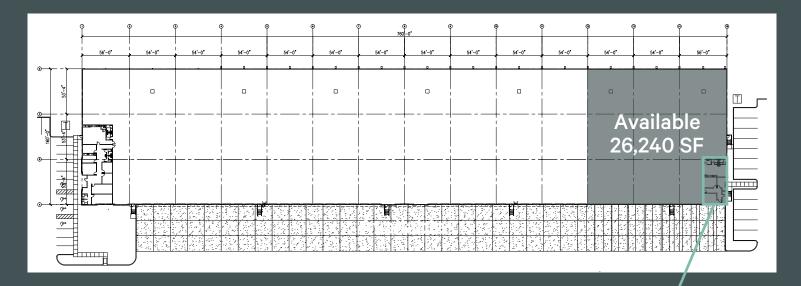

## **Property Highlights**

- + 26,240 SF
- + ~1,200 SF office
- + 160' building depth
- + 54' x 53' 4" column spacing
- + 28.5' 32' clear height
- + 8 dock-high doors
- + 1 drive-in ramp

- + LED warehouse lighting on motion
- + ESFR Sprinkler System
- + Fully fenced and gated, full concrete pavement for trailers, outdoor storage and/or car parking
- + 2 points of ingress/egress
- + Available September 2025