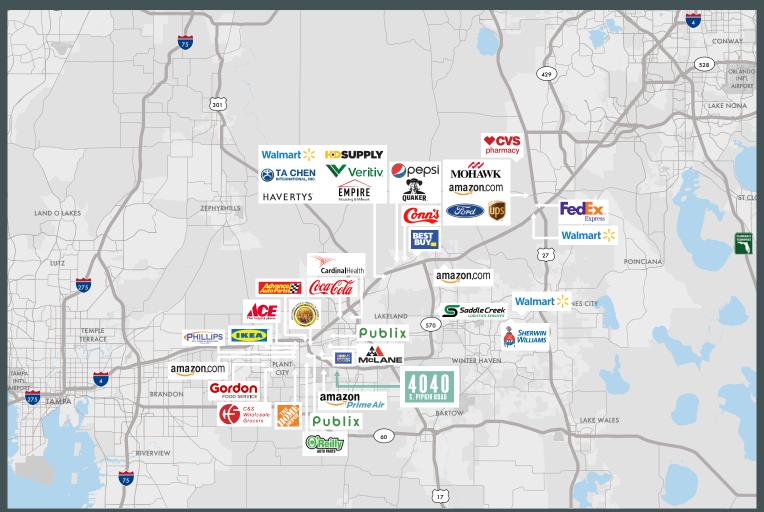

160' building depth
- + 54' x 53' 4" column spacing
- + 28.5' 32' clear height
- + 8 dock-high doors
- + 1 drive-in ramp

- + LED warehouse lighting on motion
- + ESFR Sprinkler System
- + Fully fenced and gated, full concrete pavement for trailers, outdoor storage and/or car parking
- + 2 points of ingress/egress
- + Available September 2025



~1,200 SF office



# Key Distances & Demographics



| Demographics                  | 5 Miles   |
|-------------------------------|-----------|
| 2024 Population               | 133,453   |
| 2029 Population               | 142,463   |
| 2024 Households               | 52,048    |
| 2029 Households               | 55,530    |
| 2024 Average Household Income | \$92,299  |
| 2029 Average Household Income | \$106,933 |



# **Neighboring Tenants**



### **Contact Us**

#### **Kris Courier**

Senior Vice President +1 813 273 8442 kris.courier@cbre.com

#### Rian Smith

Senior Vice President +1 813 380 7388 rian.smith@cbre.com

© 2024 CBRE, Inc. All rights reserved. This information has been obtained from sources believed reliable, but has not been verified for accuracy or completeness. You should conduct a careful, independent investigation of the property and verify all information. Any reliance on this information is solely at your own risk. CBRE and the CBRE logo are service marks of CBRE, Inc. All other marks displayed on this document are the property of their respective owners, and the use of such logos does not imply any affiliation with or endorsement of CBRE. Photos herein are the property of their respective owners. Use of