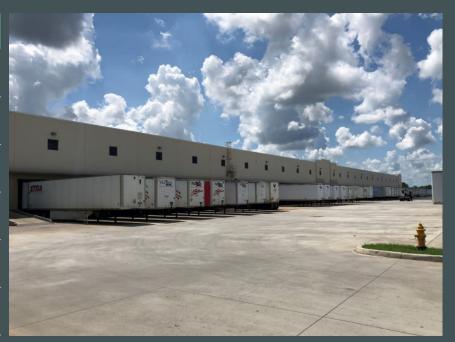

## **Property Highlights**

- + 26,240 SF
- + ~1,200 SF office
- + 160' building depth
- + 54' x 53' 4" column spacing
- + 28.5' 32' clear height
- + 8 dock-high doors
- + 1 drive-in ramp

- + LED warehouse lighting on motion
- + ESFR Sprinkler System
- + Fully fenced and gated, full concrete pavement for trailers, outdoor storage and/or car parking
- + 2 points of ingress/egress
- + Available September 2025