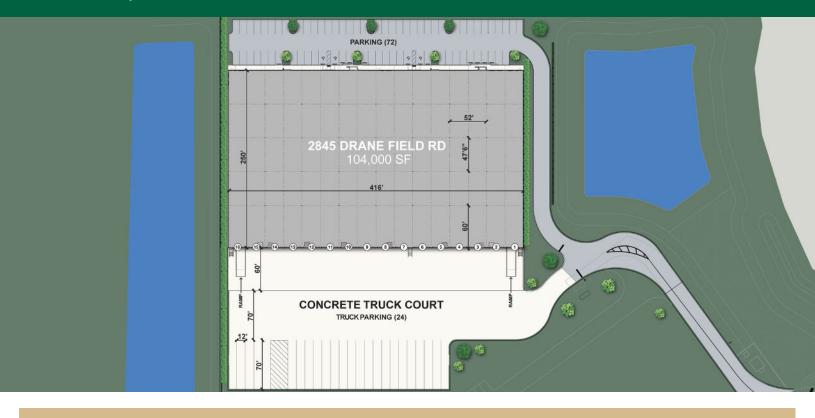

Exterior walls are tilt-wall, electrical service is 277/480V & 120/208V 3-Phase, with a total of 72 car parking spaces (0.7/1,000 SF) and 24 additional truck parking spaces. 30' clear height, ESFR sprinkler system, webaccessible security cameras, and LED lighting.

#### **OFFERING SUMMARY**

| Building Size:         | 104,000 SF                                                 |
|------------------------|------------------------------------------------------------|
| Bay Dimensions:        | 26' x 250'                                                 |
| Clear Height:          | 30'                                                        |
| Dock High Doors:       | 27 (10'x10')                                               |
| Ramp Doors:            | 2 (12'x14')                                                |
| Fire Sprinkler System: | ESFR                                                       |
| Security Cameras:      | Yes                                                        |
| Exterior Walls:        | Tilt-Wall                                                  |
| Electric:              | 277/240 3-Phase & 120/208V 3-Phase                         |
| Lighting:              | LED                                                        |
| Car Parking:           | 72 Spaces (0.7/1,000 SF)                                   |
| Truck/Trailer Parking: | 24 Add'l Spaces                                            |
| Utilities:             | City Water / Sewer<br>Add'l sewer connections<br>available |