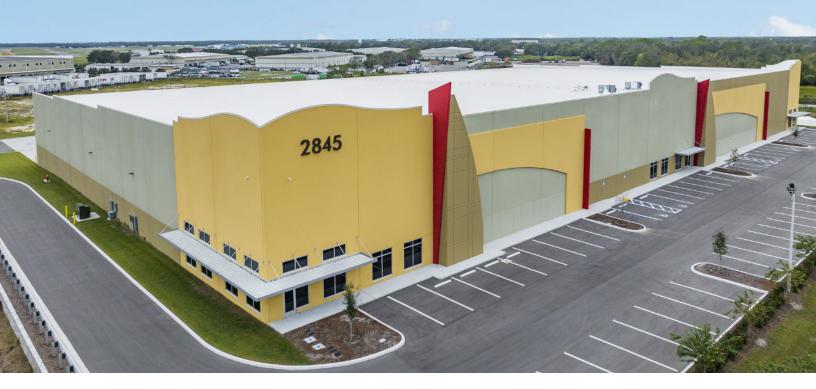

#### PROPERTY DESCRIPTION

2845 Drane Field Road is a 104,000 SF dock-high warehouse in Lakeland, Florida. This building is strategically located near I-4, the Lakeland Linder International Airport, Polk Parkway, Publix HQ and Amazon.

Exterior walls are tilt-wall, electrical service is 277/480V & 120/208V 3-Phase, with a total of 72 car parking spaces (0.7/1,000 SF) and 24 additional truck parking spaces. 30' clear height, ESFR sprinkler system, webaccessible security cameras, and LED lighting.

#### **OFFERING SUMMARY**

| Building Size:         | 104,000 SF                                                 |
|------------------------|------------------------------------------------------------|
| Bay Dimensions:        | 26' x 250'                                                 |
| Clear Height:          | 30'                                                        |
| Dock High Doors:       | 27 (10'x10')                                               |
| Ramp Doors:            | 2 (12'x14')                                                |
| Fire Sprinkler System: | ESFR                                                       |
| Security Cameras:      | Yes                                                        |
| Exterior Walls:        | Tilt-Wall                                                  |
| Electric:              | 277/240 3-Phase & 120/208V 3-Phase                         |
| Lighting:              | LED                                                        |
| Car Parking:           | 72 Spaces (0.7/1,000 SF)                                   |
| Truck/Trailer Parking: | 24 Add'l Spaces                                            |
| Utilities:             | City Water / Sewer<br>Add'l sewer connections<br>available |