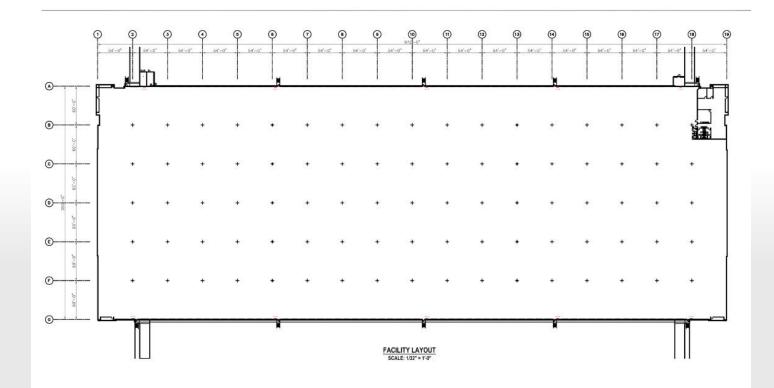

### Property Summary

Available: Office: Year Built: Docks: Drive-in Doors: Car Parking: Trailer Parking: Clear Height: Column Spacing: Sprinkler System: Construction: Sublease Term: Power: OpEx: 349,929 SF (Divisible) 3,623 SF 2019 104 (Cross-Dock) 4 191 Spaces 100 Spots 36' 54' w x 60' d ESFR Tilt Wall November 30, 2027 4,000 Amps \$2,47 PSF