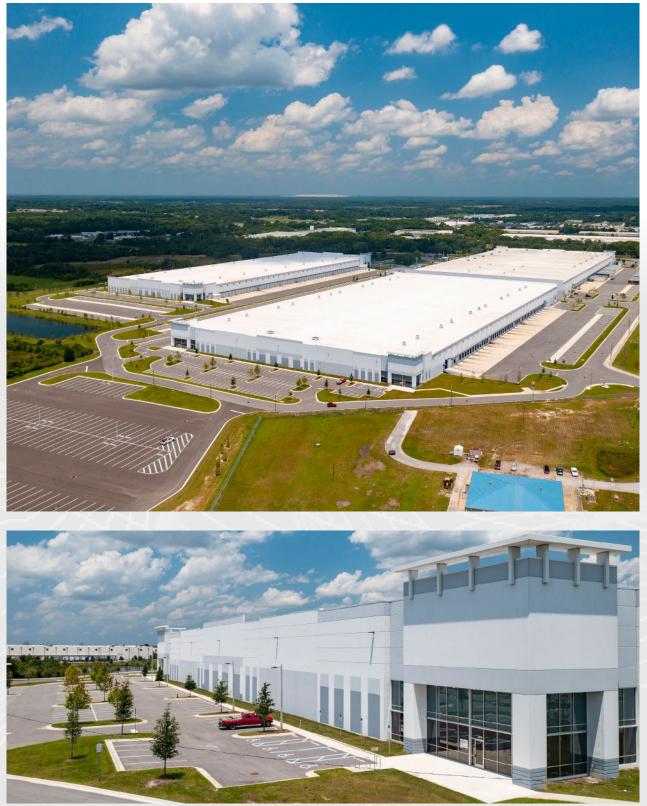

### **349,929 SF Sublease Available** 5380 Allen K Breed Hwy, BLDG 300, Lakeland, Florida

### Property Summary

Available: Office: Year Built: Docks: Drive-in Doors: Car Parking: Trailer Parking: Clear Height: Column Spacing: Sprinkler System: Construction: Sublease Term: Power: OpEx: 349,929 SF (Divisible) 3,623 SF 2019 104 (Cross-Dock) 4 191 Spaces 100 Spots 36' 54' w x 60' d ESFR Tilt Wall November 30, 2027 4,000 Amps \$2,47 PSF