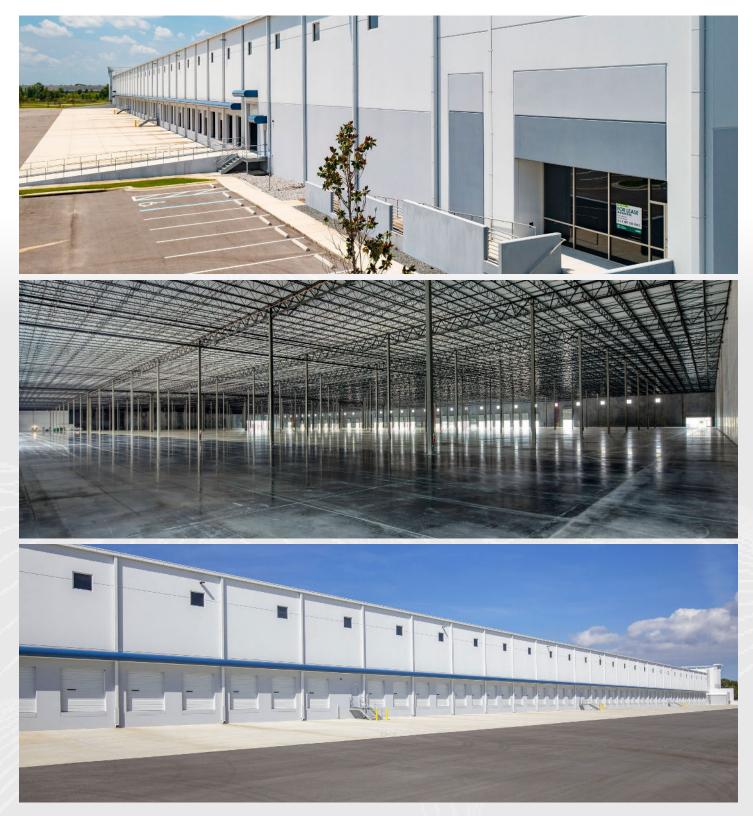

### Property Summary

Available: Office: Year Built: Docks: Drive-in Doors: Car Parking: Trailer Parking: Clear Height: Column Spacing: Sprinkler System: Construction: Sublease Term: Power: OpEx: 349,929 SF (Divisible) 3,623 SF 2019 104 (Cross-Dock) 4 191 Spaces 100 Spots 36' 54' w x 60' d ESFR Tilt Wall November 30, 2027 4,000 Amps \$2,47 PSF