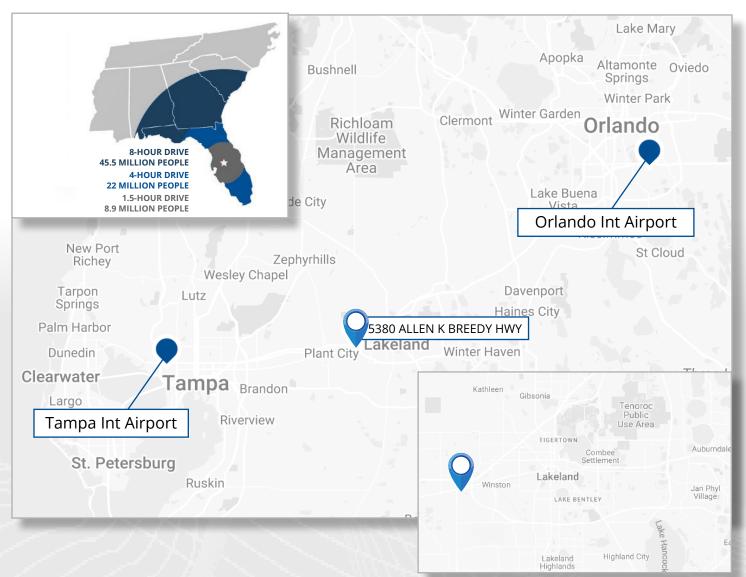

#### ACCESS TO:

- Immediate access to County Line Road & U.S. Highway 92
- 0.6 miles to the Polk Parkway
- 1 mile to the Interstate 4 Interchange
- 4 miles to Lakeland Linder International Airport
- 18 miles to Interstate 75 (via Interstate 4)
- > 28 miles to Tampa
- ▶ 58.5 miles to Orlando