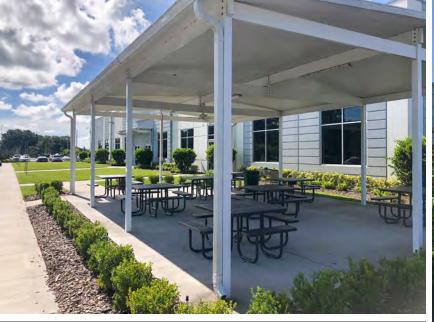

# 3575 Aviation Drive

Lakeland, Florida 33811

50,283 SF office building for sublease

Clay Sovich 813.387.1318 clay.sovich@jll.com Ron Ruffner 813.387.1325 ron.ruffner@jll.com

- Sublease term through 07/31/2043
- Plug & play office ready for occupancy
- Freestanding building in private setting
- Beautifully maintained landscaping, outdoor patio seating and bike racks
- 1,000 parking spots
- Adjacent child care facility along Aviation Drive
- 3 miles to Polk Parkway (7 min.) and 7 miles to Interstate 4 (10 min.)
- Located on the south side of Lakeland Linder
  International Airport which is within the Foreign-Trade
  Zone (FTZ) No. 79