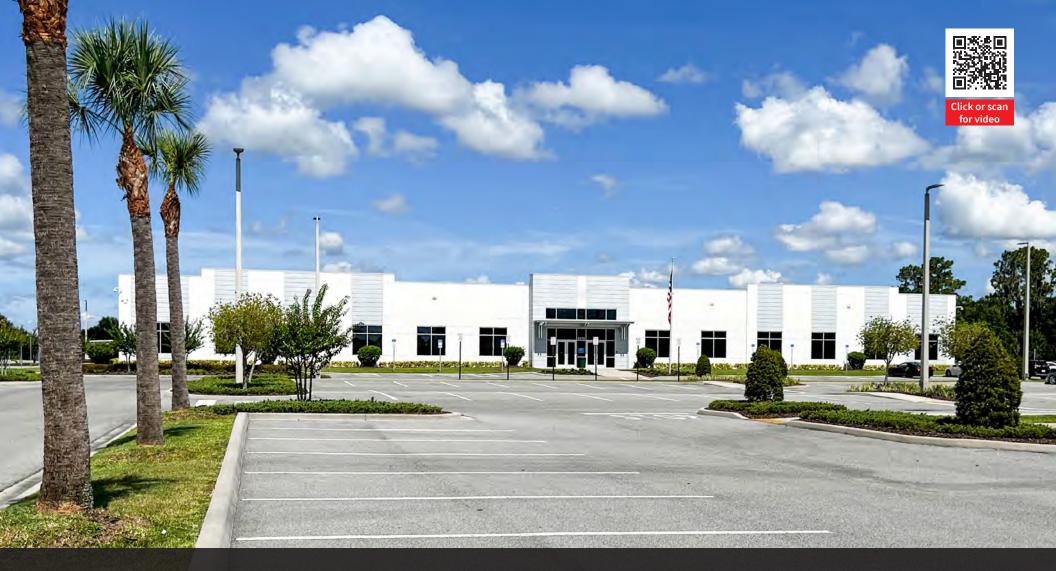

# 3575 Aviation Drive

Lakeland, Florida 33811

50,283 SF office building for sublease

Clay Sovich 813.387.1318 clay.sovich@jll.com Ron Ruffner 813.387.1325 ron.ruffner@jll.com

- Sublease term through 07/31/2043
- Plug & play office ready for occupancy
- Freestanding building in private setting
- Beautifully maintained landscaping, outdoor patio seating and bike racks
- 1,000 parking spots
- Adjacent child care facility along Aviation Drive
- 3 miles to Polk Parkway (7 min.) and 7 miles to Interstate 4 (10 min.)
- Located on the south side of Lakeland Linder
  International Airport which is within the Foreign-Trade
  Zone (FTZ) No. 79

# Building specs

Total building size 50,283 SF

Floors

Ceiling height
Minimum 12'

Plug & play 378 workstations 20 training/classrooms 12 private offices

Data & phone Frontier

Fire safety
Fully sprinklered

Emergency power
UPS plus generator hook-up