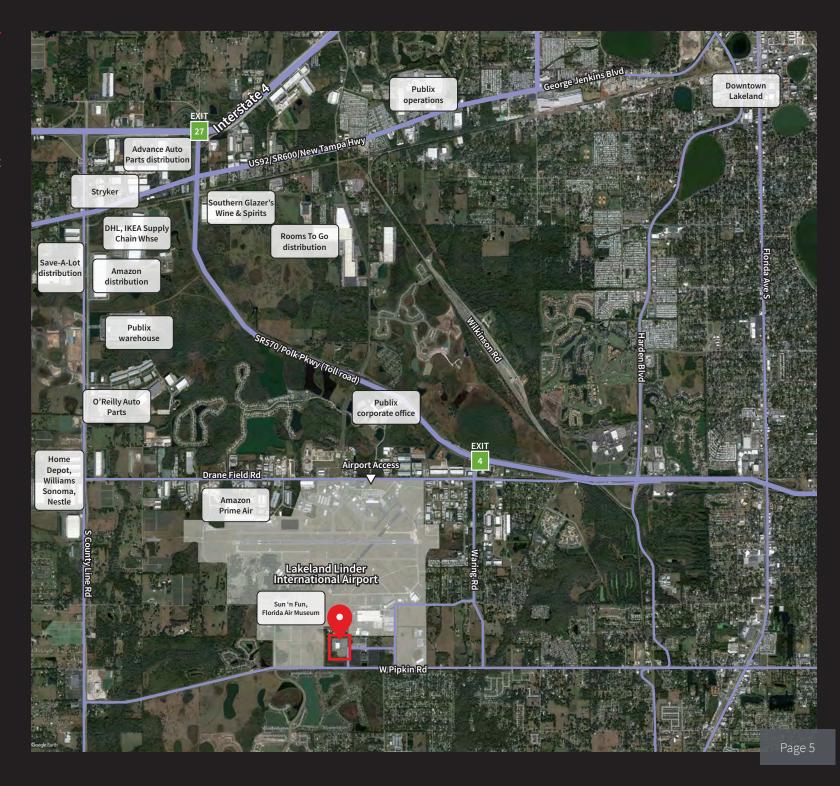

3575 Aviation Drive is centrally located along Florida's I4 Corridor, at the south end of Lakeland Linder International Airport

#### 4 miles

Lakeland International Airport

<10 min. drive to departures/arrivals

## 39 miles

Tampa International Airport

#### 64 miles

Orlando International Airport