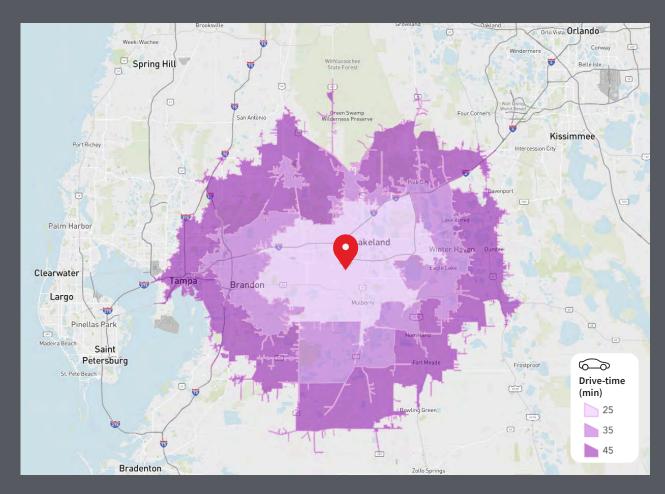

# 2022 Drive-time demographics

|                                | 25-min    | 35-min    | 45-min    |
|--------------------------------|-----------|-----------|-----------|
| Total population               | 429,980   | 835,967   | 1,653,607 |
| Total households               | 160,502   | 310695    | 625,825   |
| Median home value              | \$226,527 | \$232,774 | \$240,046 |
| Housing<br>affordability index | 121       | 122       | 115       |
| Labor force                    | 208,487   | 418,969   | 841,467   |
| Median age                     | 39.7      | 39.4      | 38.2      |