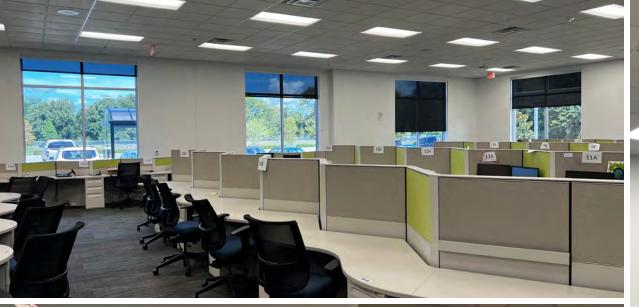

# Building specs

Total building size 50,283 SF

Floors

Ceiling height
Minimum 12'

Plug & play 378 workstations 20 training/classrooms 12 private offices

Data & phone Frontier

Fire safety
Fully sprinklered

Emergency power
UPS plus generator hook-up