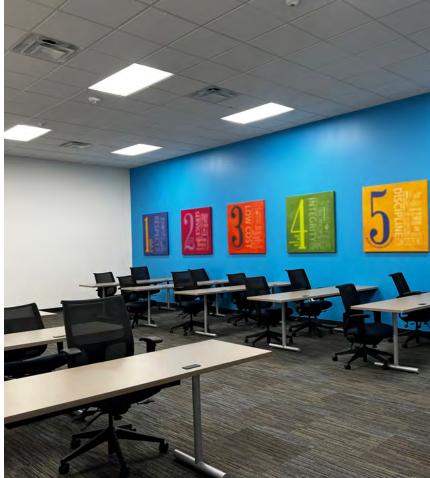

# Building specs

Total building size 50,283 SF

Floors

Ceiling height
Minimum 12'

Plug & play 378 workstations 20 training/classrooms 12 private offices

Data & phone Frontier

Fire safety
Fully sprinklered

Emergency power
UPS plus generator hook-up