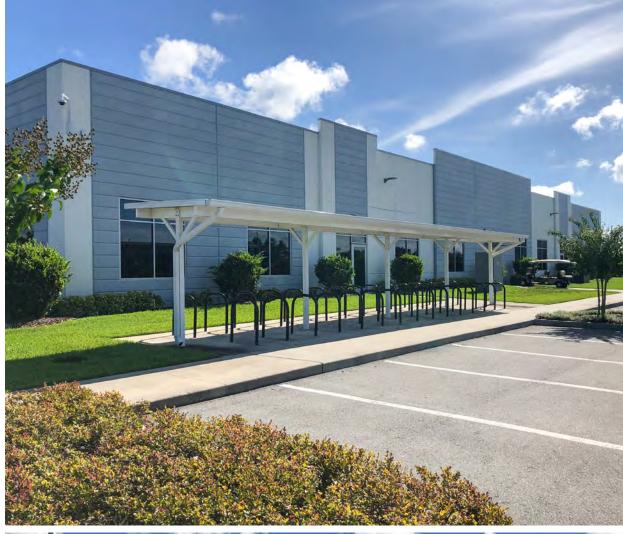

# 3575 Aviation Drive

Lakeland, Florida 33811

50,283 SF office building for sublease

Clay Sovich 813.387.1318 clay.sovich@jll.com Ron Ruffner 813.387.1325 ron.ruffner@jll.com

- Sublease term through 07/31/2043
- Plug & play office ready for occupancy
- Freestanding building in private setting
- Beautifully maintained landscaping, outdoor patio seating and bike racks
- 1,000 parking spots
- Adjacent child care facility along Aviation Drive
- 3 miles to Polk Parkway (7 min.) and 7 miles to Interstate 4 (10 min.)
- Located on the south side of Lakeland Linder
  International Airport which is within the Foreign-Trade
  Zone (FTZ) No. 79