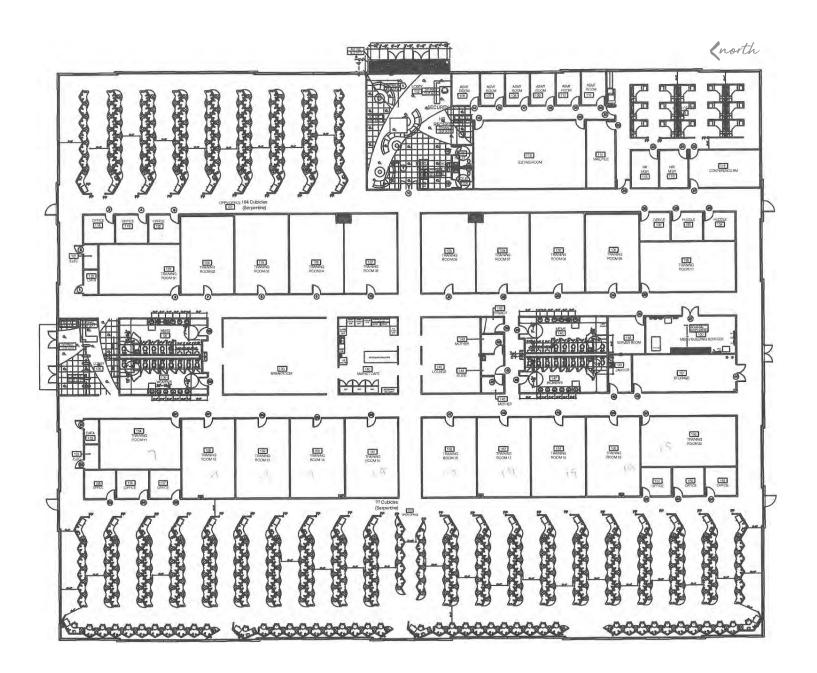

# Building specs

Total building size 50,283 SF

Floors

Ceiling height
Minimum 12'

Plug & play 378 workstations 20 training/classrooms 12 private offices

Data & phone Frontier

Fire safety
Fully sprinklered

Emergency power
UPS plus generator hook-up