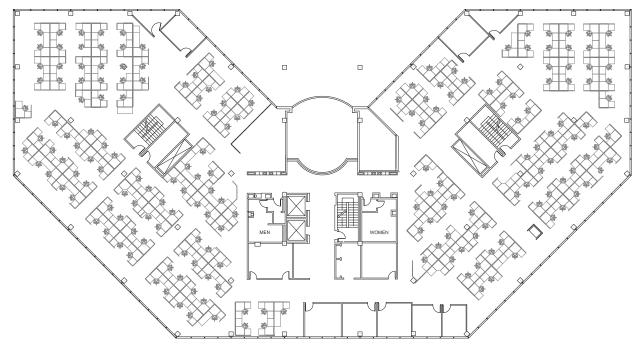

## 1040 S Parkway Frontage Rd

Lakeland, FL 33813

**50,000 SF For Lease** 2 full floors available

Ron Ruffner 813.387.1325 ron.ruffner@jll.com Clay Sovich 813.387.1318 clay.sovich@jll.com

- Two 25,000 RSF floors available
- 6.9 per 1,000 SF parking ratio
- Option to include furniture
- 24/7 secure access
- Three-story office built in 1990
- Impeccably maintained building and grounds
- Currently leased to single tenant (to remain on Floor 1)
- 7.44 acre site