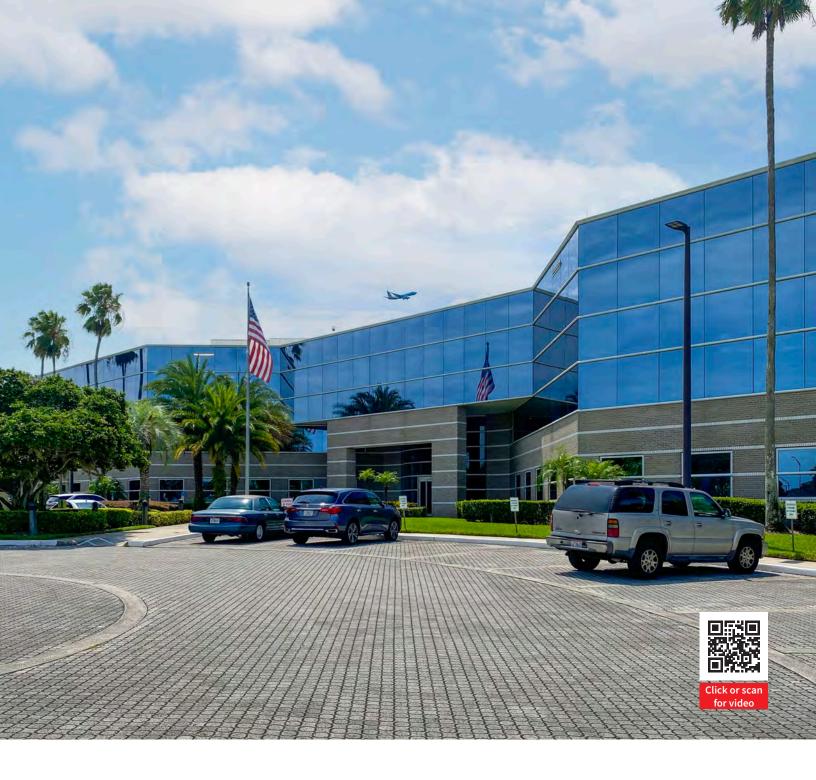

## 1040 S Parkway Frontage Rd

Lakeland, FL 33813

**50,000 SF For Lease** 2 full floors available

Ron Ruffner 813.387.1325 ron.ruffner@jll.com Clay Sovich 813.387.1318 clay.sovich@jll.com

- Two 25,000 RSF floors available
- 6.9 per 1,000 SF parking ratio
- Option to include furniture
- 24/7 secure access
- Three-story office built in 1990
- Impeccably maintained building and grounds
- Currently leased to single tenant (to remain on Floor 1)
- 7.44 acre site