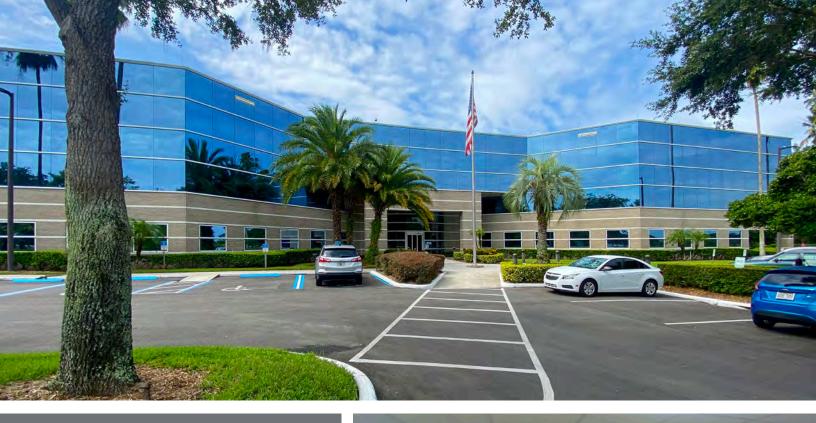

## 1040 S Parkway Frontage Rd

Lakeland, FL 33813

**50,000 SF For Lease** 2 full floors available

Ron Ruffner 813.387.1325 ron.ruffner@jll.com Clay Sovich 813.387.1318 clay.sovich@jll.com

- Two 25,000 RSF floors available
- 6.9 per 1,000 SF parking ratio
- Option to include furniture
- 24/7 secure access
- Three-story office built in 1990
- Impeccably maintained building and grounds
- Currently leased to single tenant (to remain on Floor 1)
- 7.44 acre site