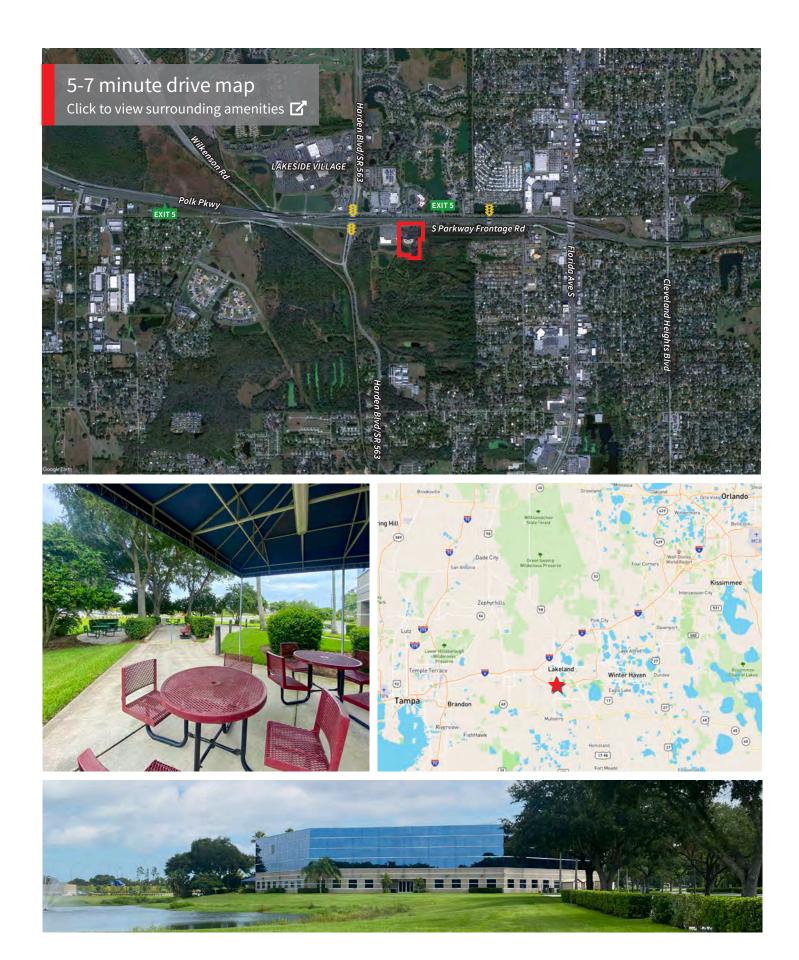

## 1040 S Parkway Frontage Rd

Lakeland, FL 33813

**50,000 SF For Lease** 2 full floors available

Ron Ruffner 813.387.1325 ron.ruffner@jll.com Clay Sovich 813.387.1318 clay.sovich@jll.com

- Two 25,000 RSF floors available
- 6.9 per 1,000 SF parking ratio
- Option to include furniture
- 24/7 secure access
- Three-story office built in 1990
- Impeccably maintained building and grounds
- Currently leased to single tenant (to remain on Floor 1)
- 7.44 acre site