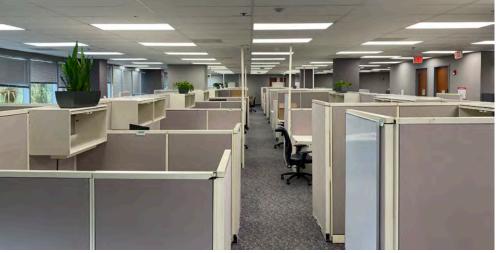

## 1040 S Parkway Frontage Rd

Lakeland, FL 33813

**50,000 SF For Lease** 2 full floors available

Ron Ruffner 813.387.1325 ron.ruffner@jll.com Clay Sovich 813.387.1318 clay.sovich@jll.com

- Two 25,000 RSF floors available
- 6.9 per 1,000 SF parking ratio
- Option to include furniture
- 24/7 secure access
- Three-story office built in 1990
- Impeccably maintained building and grounds
- Currently leased to single tenant (to remain on Floor 1)
- 7.44 acre site