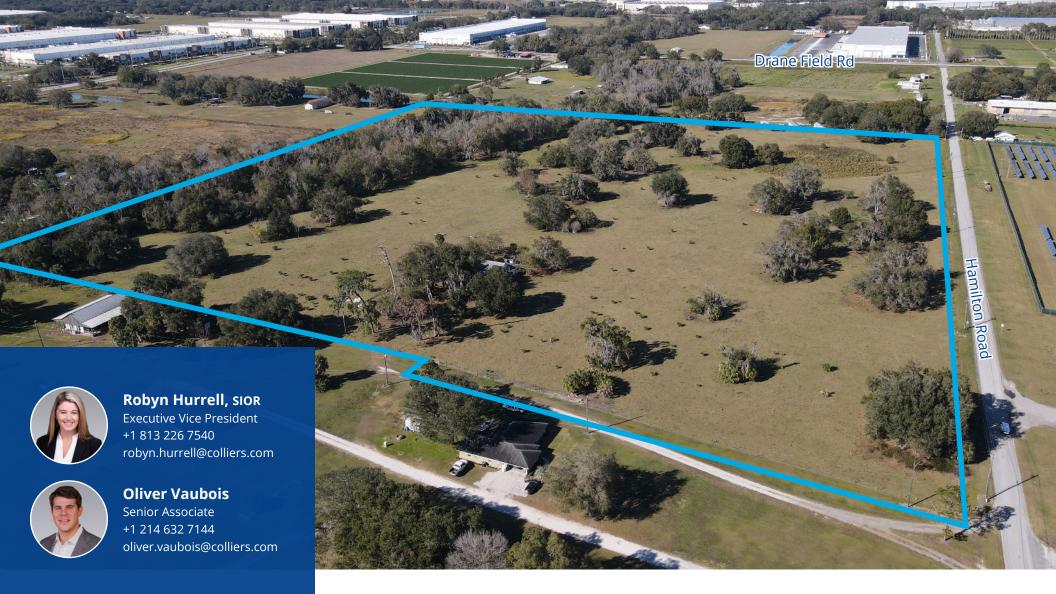

## Proposed Site Design

| Totaling Building Size:  | 352,600 SF                 |  |
|--------------------------|----------------------------|--|
| Delivery Timeframe:      | Build-to-Suit              |  |
| Office:                  | Build-to-Suit              |  |
| Building Type:           | Cross-Dock                 |  |
| Clear Height:            | 36'                        |  |
| Building Dimensions:     | 864' (w) x 408' (d)        |  |
| Colum Spacing:           | TBD                        |  |
| Speed Bay:               | 60'                        |  |
| Dock-High Doors:         | 92 (est.)                  |  |
| Drive-In Doors:          | 4 (est.)                   |  |
| Truck Court (West):      | 135'                       |  |
| Truck Court (East):      | 135' + 55' Trailer Drops   |  |
| Fire Protection:         | ESFR                       |  |
| Slab Thickness:          | 7" thick; reinforced steel |  |
| Car Parking (spaces):    | 152 (0.43/1,000)           |  |
| Trailer Parking (space): | 63 (1.78/10,000)           |  |

## Up to 352,600 SF Industrial for Lease | Build to Suit

4830 W. Kennedy Blvd. Suite 300 Tampa, FL 33609 +1 813 221 2290 This document has been prepared by Colliers for advertising and general information only. Colliers makes no guarantees, representations or warranties of any kind, expressed or implied, regarding the information including, but not limited to, warranties of content, accuracy and reliability. Any interested party should undertake their own inquiries as to the accuracy of the information. Colliers excludes unequivocally all inferred or implied terms, conditions and warranties arising out of this document and excludes all liability for loss and damages arising there from. This publication is the copyrighted property of Colliers and /or its licensor(s). © 2023. All rights reserved. This communication is not intended to cause or induce breach of an existing listing agreement. Colliers International Florida, LLC.