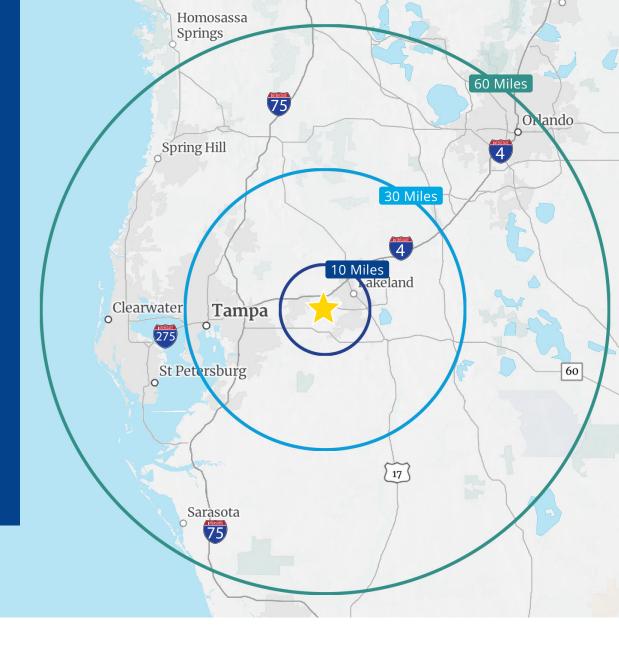

30 Miles West to **Tampa** 

60 Miles East to **Orlando** 

Major MSAs 2022 Population