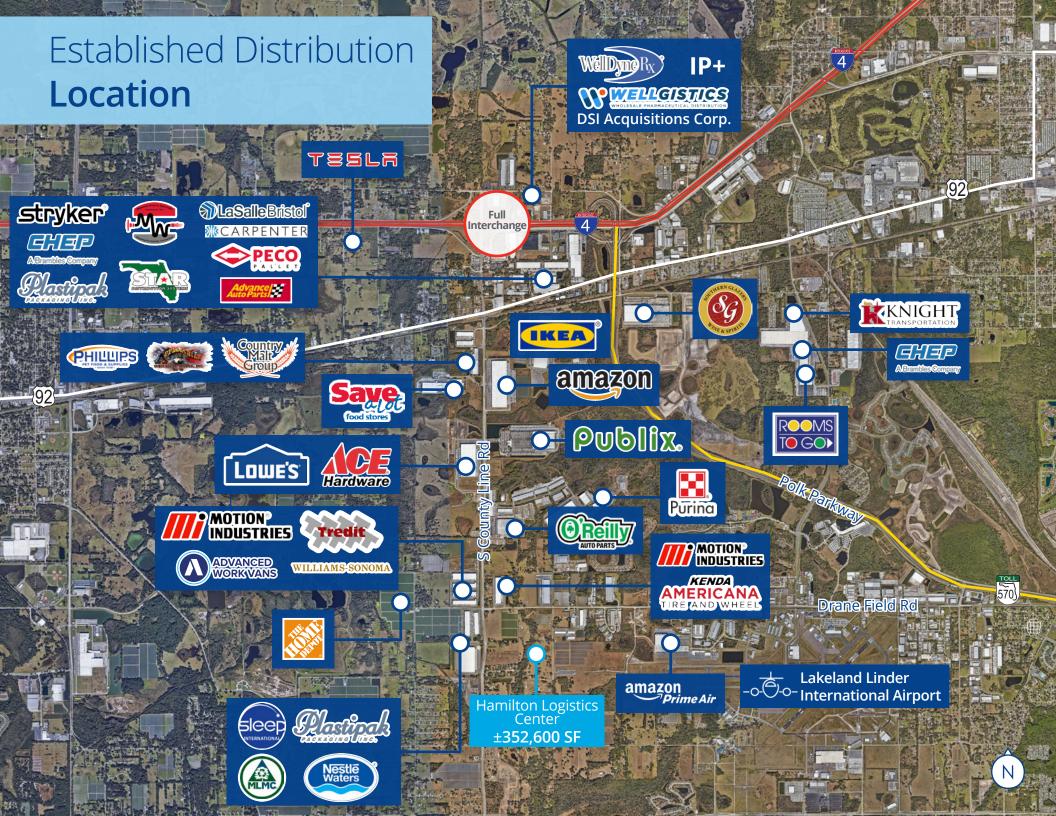

## **Centrally Located** off I-4

## Key Distances

|                             | Polk Parkway                  | 2.7 Miles   |
|-----------------------------|-------------------------------|-------------|
|                             | Interstate 4                  | 2.9 Miles   |
|                             | Highway 60                    | 5.1 Miles   |
|                             | Interstate 75                 | 19.0 Miles  |
|                             | Lakeland Linder Int'l Airport | 2.0 Miles   |
| -0-\(\overline{\Omega}\)-0- | Tampa Int'l Airport           | 35.5 Miles  |
|                             | Orlando Int'l Airport         | 60.0 Miles  |
|                             | Tampa                         | 29.5 Miles  |
|                             | Orlando                       | 60.7 Miles  |
|                             | Ocala                         | 113.0 Miles |
|                             | CSX Intermodal Winter Haven   | 28.0 Miles  |
| <i>_</i>                    | CSX Intermodal Tampa          | 26.8 Miles  |
|                             |                               |             |