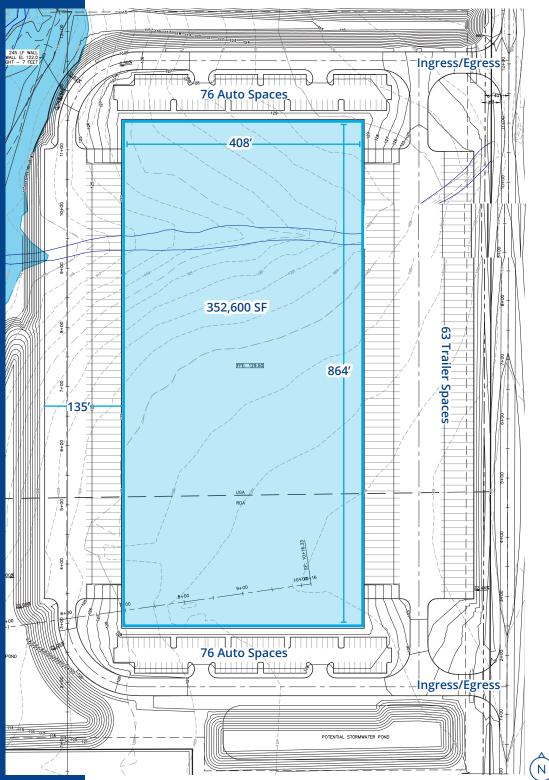

## Proposed Site Design

| Totaling Building Size:  | 352,600 SF                 |  |
|--------------------------|----------------------------|--|
| Delivery Timeframe:      | Build-to-Suit              |  |
| Office:                  | Build-to-Suit              |  |
| Building Type:           | Cross-Dock                 |  |
| Clear Height:            | 36'                        |  |
| Building Dimensions:     | 864' (w) x 408' (d)        |  |
| Colum Spacing:           | TBD                        |  |
| Speed Bay:               | 60'                        |  |
| Dock-High Doors:         | 92 (est.)                  |  |
| Drive-In Doors:          | 4 (est.)                   |  |
| Truck Court (West):      | 135'                       |  |
| Truck Court (East):      | 135' + 55' Trailer Drops   |  |
| Fire Protection:         | ESFR                       |  |
| Slab Thickness:          | 7" thick; reinforced steel |  |
| Car Parking (spaces):    | 152 (0.43/1,000)           |  |
| Trailer Parking (space): | 63 (1.78/10,000)           |  |