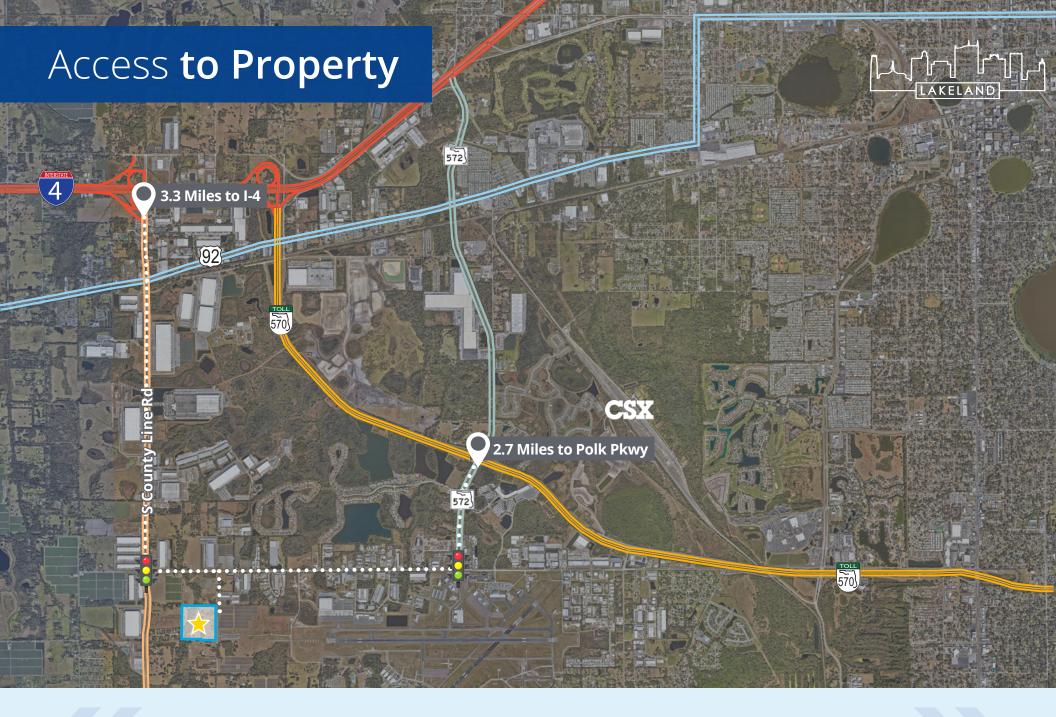

## **Centrally Located** off I-4

## Key Distances

|                             | Polk Parkway                  | 2.7 Miles   |
|-----------------------------|-------------------------------|-------------|
|                             | Interstate 4                  | 2.9 Miles   |
|                             | Highway 60                    | 5.1 Miles   |
|                             | Interstate 75                 | 19.0 Miles  |
|                             | Lakeland Linder Int'l Airport | 2.0 Miles   |
| -0-\(\overline{\Omega}\)-0- | Tampa Int'l Airport           | 35.5 Miles  |
|                             | Orlando Int'l Airport         | 60.0 Miles  |
|                             | Tampa                         | 29.5 Miles  |
|                             | Orlando                       | 60.7 Miles  |
|                             | Ocala                         | 113.0 Miles |
|                             | CSX Intermodal Winter Haven   | 28.0 Miles  |
| <i>_</i>                    | CSX Intermodal Tampa          | 26.8 Miles  |
|                             |                               |             |