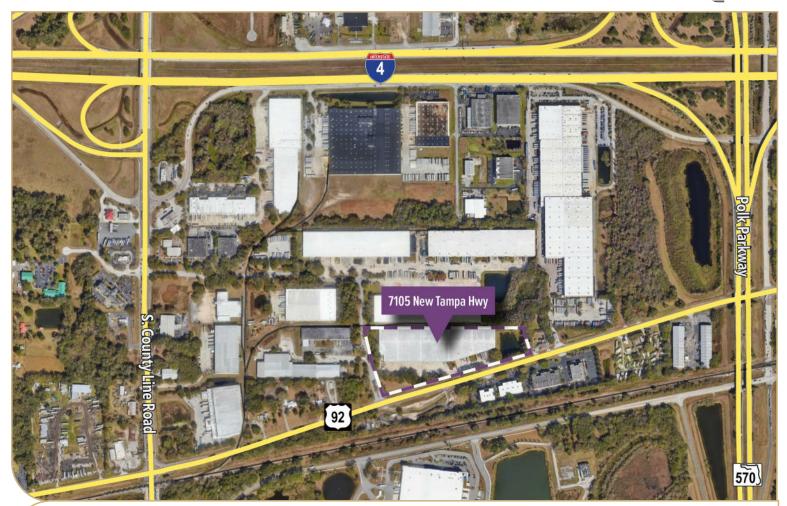

## LAKELAND DISTRIBUTION CENTER

7105 New Tampa Highway, Lakeland, FL 33815

## **PROPERTY SUMMARY**

| Available SF:    | 190,207 SF, divisible                                                |
|------------------|----------------------------------------------------------------------|
| Loading:         | Dock high, front load building                                       |
| Column Spacing:  | 40' x 40'                                                            |
| Clear Height:    | 24' - 26'                                                            |
| Fire Supression: | ESFR sprinklers                                                      |
| Location:        | Located 0.5 mile east of County<br>Line Road with easy access to I-4 |