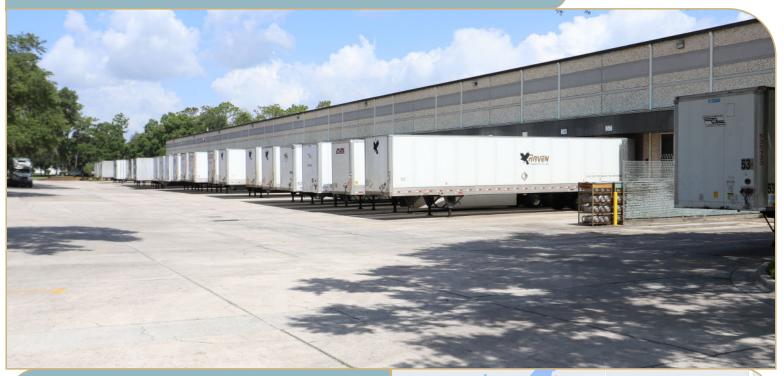

## **PROPERTY SUMMARY**

| Available SF:    | 190,207 SF, divisible                                                |
|------------------|----------------------------------------------------------------------|
| Loading:         | Dock high, front load building                                       |
| Column Spacing:  | 40' x 40'                                                            |
| Clear Height:    | 24' - 26'                                                            |
| Fire Supression: | ESFR sprinklers                                                      |
| Location:        | Located 0.5 mile east of County<br>Line Road with easy access to I-4 |