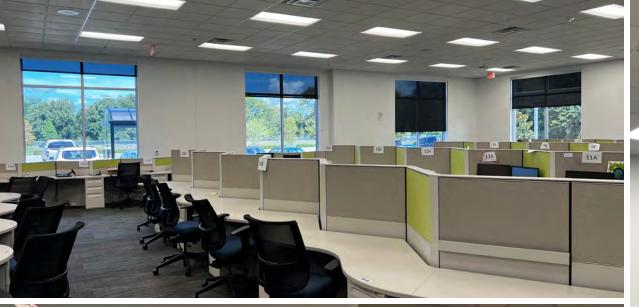

## Building specs

Total Building Size 50,283 SF

Floors

Ceiling height
Minimum 12'

Workstations in place 378

Data & phone Frontier

Fire safety
Fully sprinklered

Emergency power
UPS plus generator hook-up