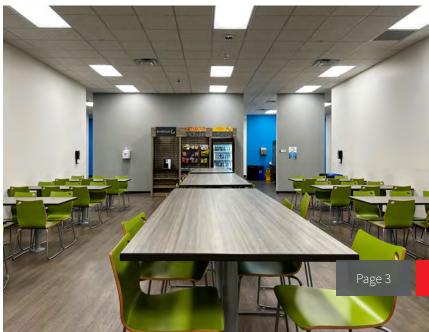

### 3575 Aviation Drive

Lakeland, Florida 33811

50,283 SF office building for lease

Clay Sovich 813.387.1318 clay.sovich@jll.com Ron Ruffner 813.387.1325 ron.ruffner@jll.com

- Plug & play office ready for occupancy
- Freestanding building in private setting
- Beautifully maintained landscaping surrounds building and parking lot
- Outdoor patio seating and bike racks
- 1,000 parking spots
- Adjacent child care facility along Aviation
  Drive
- 3 miles to Polk Parkway (7 min.)
- 7 miles to Interstate 4 (10 min.)