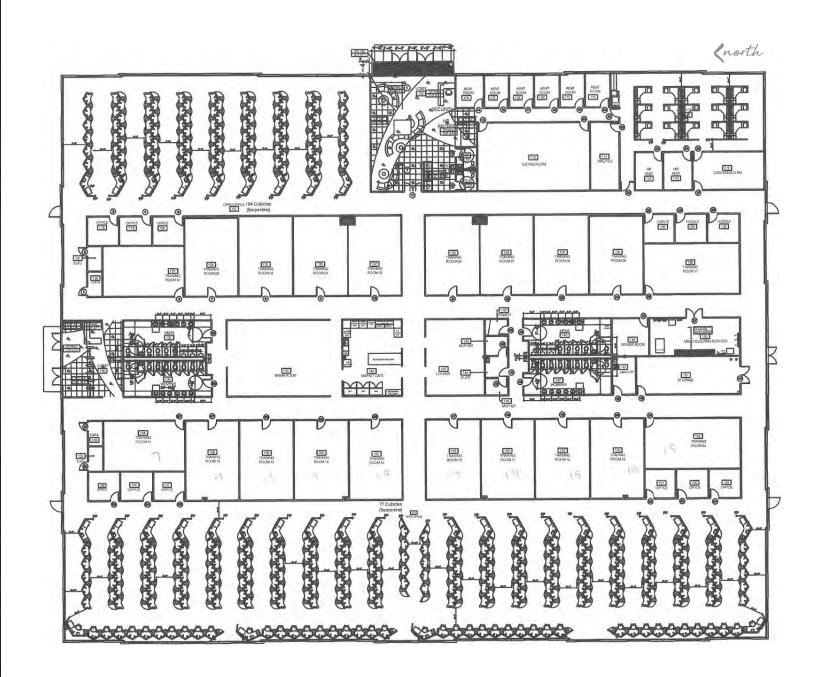

## Building specs

Total Building Size 50,283 SF

Floors

Ceiling height
Minimum 12'

Workstations in place 378

Data & phone Frontier

Fire safety
Fully sprinklered

Emergency power
UPS plus generator hook-up

#### 3575 Aviation Drive

Lakeland, Florida 33811

Full building plug & play opportunity