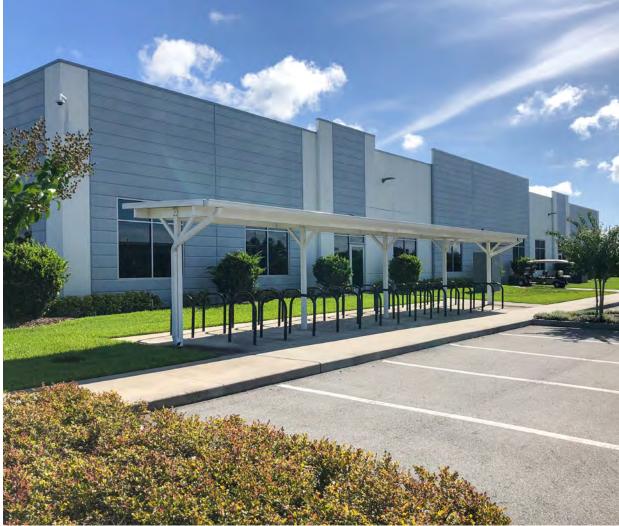

### 3575 Aviation Drive

Lakeland, Florida 33811

50,283 SF office building for lease

Clay Sovich 813.387.1318 clay.sovich@jll.com Ron Ruffner 813.387.1325 ron.ruffner@jll.com

- Plug & play office ready for occupancy
- Freestanding building in private setting
- Beautifully maintained landscaping surrounds building and parking lot
- Outdoor patio seating and bike racks
- 1,000 parking spots
- Adjacent child care facility along Aviation
  Drive
- 3 miles to Polk Parkway (7 min.)
- 7 miles to Interstate 4 (10 min.)