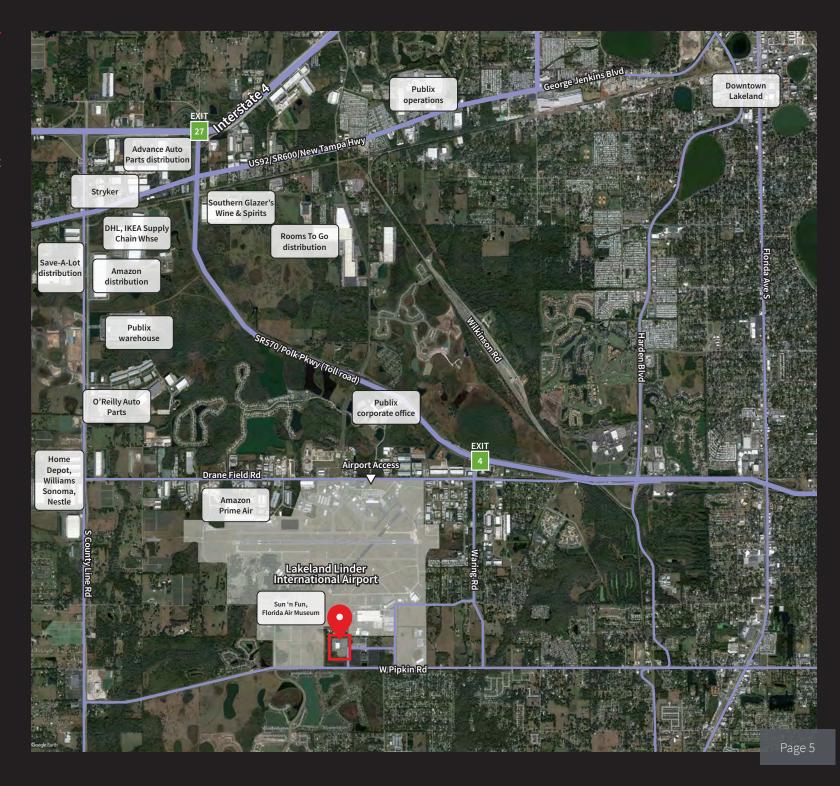

3575 Aviation Drive is centrally located along Florida's I4 Corridor, at the south end of Lakeland Linder International Airport

#### 4 miles

Lakeland International Airport

<10 min. drive to departures/arrivals

#### 39 miles

Tampa International Airport

#### 64 miles

Orlando International Airport