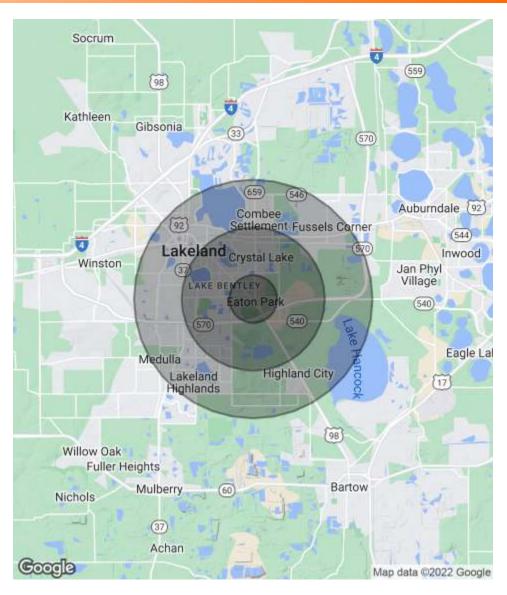

## **Regional Map**

### LYONAL DRIVE FLEX SPACE FOR LEASE | 2619 LYONAL DR LAKELAND, FL 33803