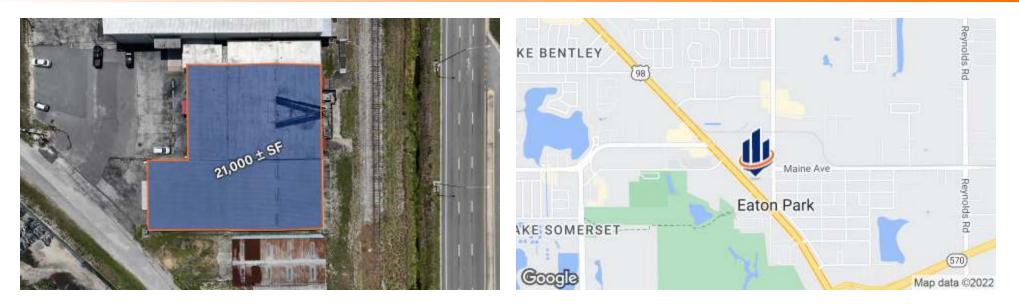

### **Aerial Photos**

### LYONAL DRIVE FLEX SPACE FOR LEASE | 2619 LYONAL DR LAKELAND, FL 33803

## **Property Summary**

| Lease Rate:      | \$8.15 SF/YR (NNN)                                            |
|------------------|---------------------------------------------------------------|
| OFFERING SUMMARY |                                                               |
| Available SF:    | 21,000 ± SF                                                   |
| NNN:             | \$2.80/SF                                                     |
| Year Built:      | 1975                                                          |
| Future Land Use: | Warehousing, distribution<br>terminals, trucking<br>terminals |
| APN:             | 2428330000000011010                                           |
| Traffic Count:   | 36,000 Cars per Day on<br>US-98                               |

### **PROPERTY OVERVIEW**

 $12,000 \pm SF$  of office space and  $9,000 \pm SF$  of warehouse space located along S Combee Rd. The warehouse portion has 16-foot ceilings and ground-level loading with roll-up doors with access to dock-high loading if needed. This property can be easily accessed via US 98 S and S Combee Rd and can accommodate wide variety of flex-space users.