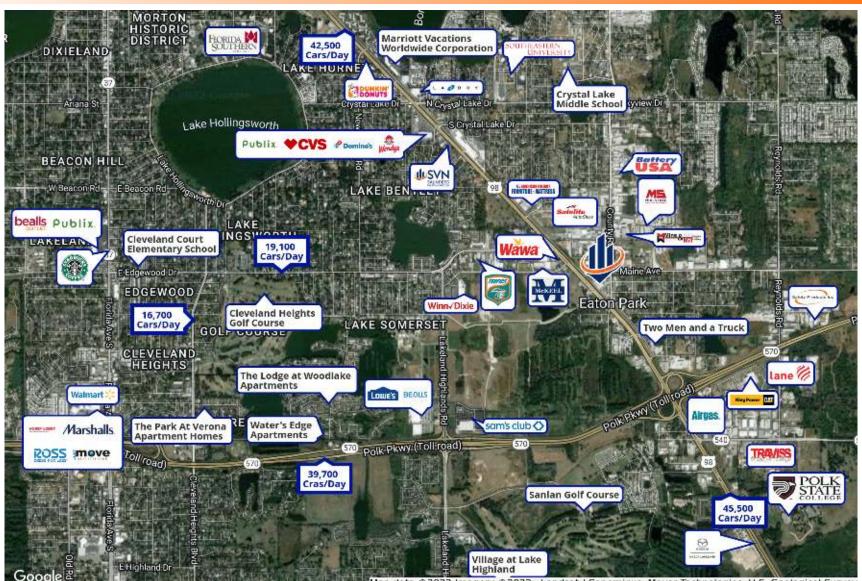

### Market Area Map

### Map data ©2022 Imagery ©2022 . Landsat / Copernicus. Maxar Technologies. U.S. Geological Survey

#### LYONAL DRIVE FLEX SPACE FOR LEASE | 2619 LYONAL DR LAKELAND, FL 33803