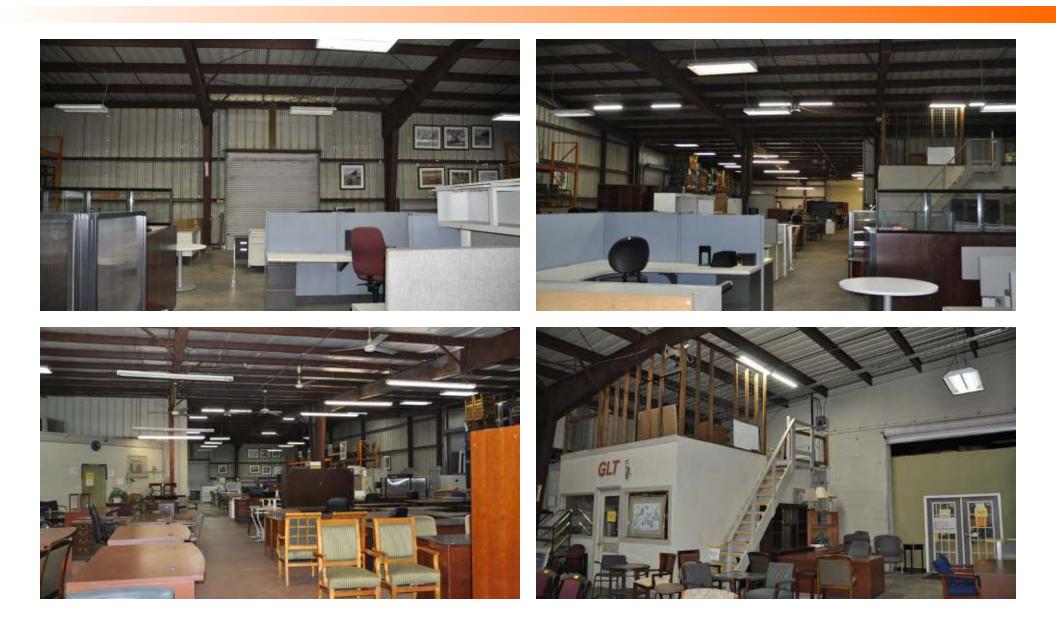

### Warehouse Photos

### LYONAL DRIVE FLEX SPACE FOR LEASE | 2619 LYONAL DR LAKELAND, FL 33803

### **PROPERTY OVERVIEW**

 $12,000 \pm SF$  of office space and  $9,000 \pm SF$  of warehouse space located along S Combee Rd. The warehouse portion has 16-foot ceilings and ground-level loading with roll-up doors with access to dock-high loading if needed. This property can be easily accessed via US 98 S and S Combee Rd and can accommodate wide variety of flex-space users.