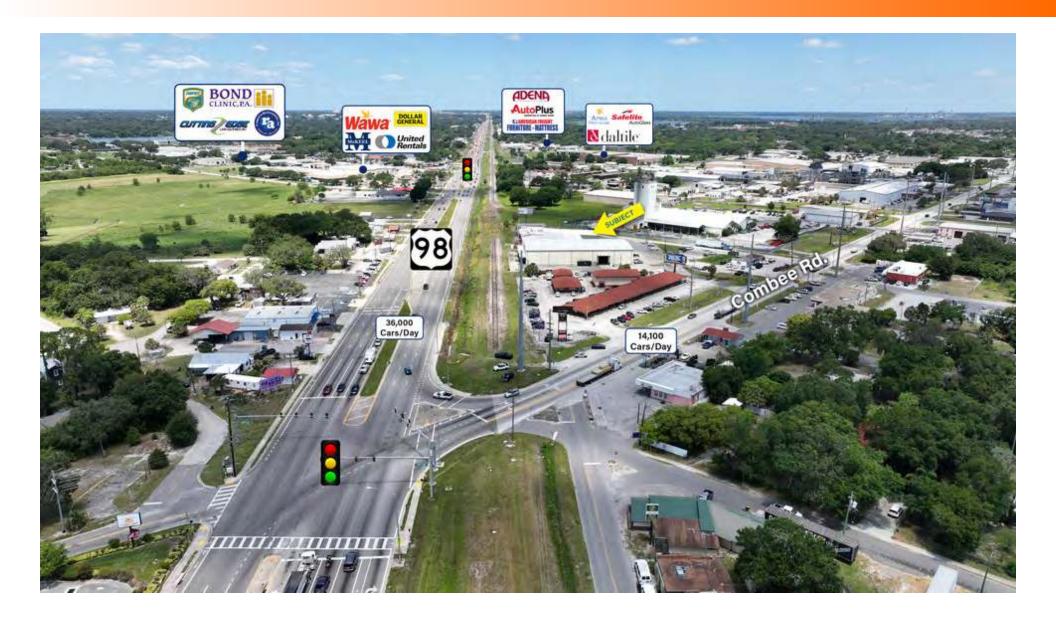

### **PROPERTY OVERVIEW**

 $12,000 \pm SF$  of office space and  $9,000 \pm SF$  of warehouse space located along S Combee Rd. The warehouse portion has 16-foot ceilings and ground-level loading with roll-up doors with access to dock-high loading if needed. This property can be easily accessed via US 98 S and S Combee Rd and can accommodate wide variety of flex-space users.

### **PROPERTY HIGHLIGHTS**

- Located Less than 1 mile from the Polk Parkway (FL-570)
- Grade Level Doors
- Frontage along Bartow Rd (US-98)

LYONAL DRIVE FLEX SPACE FOR LEASE | 2619 LYONAL DR LAKELAND, FL 33803

## **Property Summary**

| Lease Rate:      | \$8.15 SF/YR (NNN)                                            |
|------------------|---------------------------------------------------------------|
| OFFERING SUMMARY |                                                               |
| Available SF:    | 21,000 ± SF                                                   |
| NNN:             | \$2.80/SF                                                     |
| Year Built:      | 1975                                                          |
| Future Land Use: | Warehousing, distribution<br>terminals, trucking<br>terminals |
| APN:             | 2428330000000011010                                           |
| Traffic Count:   | 36,000 Cars per Day on<br>US-98                               |