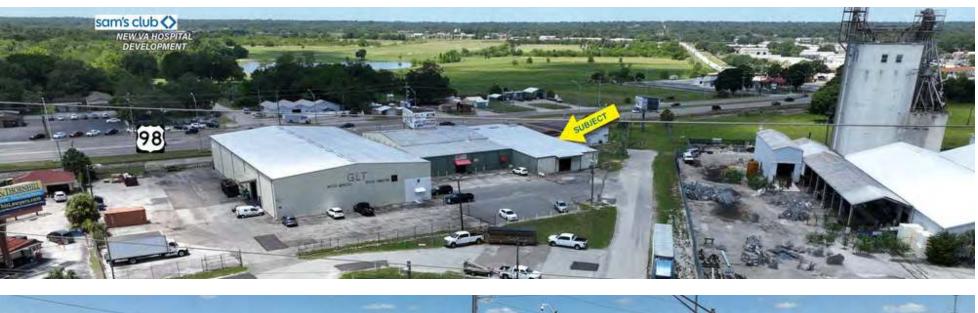

### **Aerial Photos**

### LYONAL DRIVE FLEX SPACE FOR LEASE | 2619 LYONAL DR LAKELAND, FL 33803

### **PROPERTY OVERVIEW**

 $12,000 \pm SF$  of office space and  $9,000 \pm SF$  of warehouse space located along S Combee Rd. The warehouse portion has 16-foot ceilings and ground-level loading with roll-up doors with access to dock-high loading if needed. This property can be easily accessed via US 98 S and S Combee Rd and can accommodate wide variety of flex-space users.

### **PROPERTY HIGHLIGHTS**

- Located Less than 1 mile from the Polk Parkway (FL-570)
- Grade Level Doors
- Frontage along Bartow Rd (US-98)

LYONAL DRIVE FLEX SPACE FOR LEASE | 2619 LYONAL DR LAKELAND, FL 33803