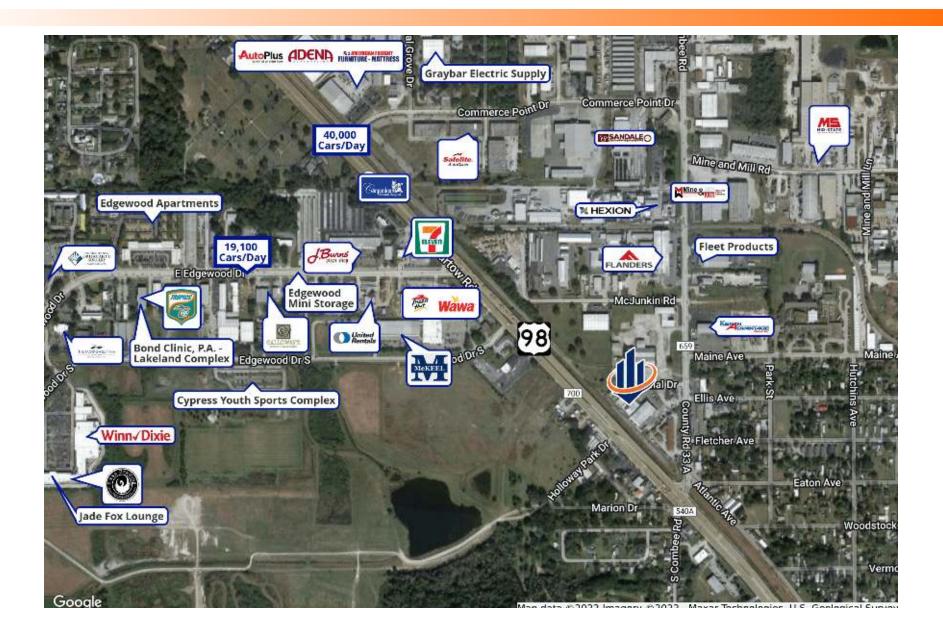

### Aerial Facing North

### LYONAL DRIVE FLEX SPACE FOR LEASE | 2619 LYONAL DR LAKELAND, FL 33803