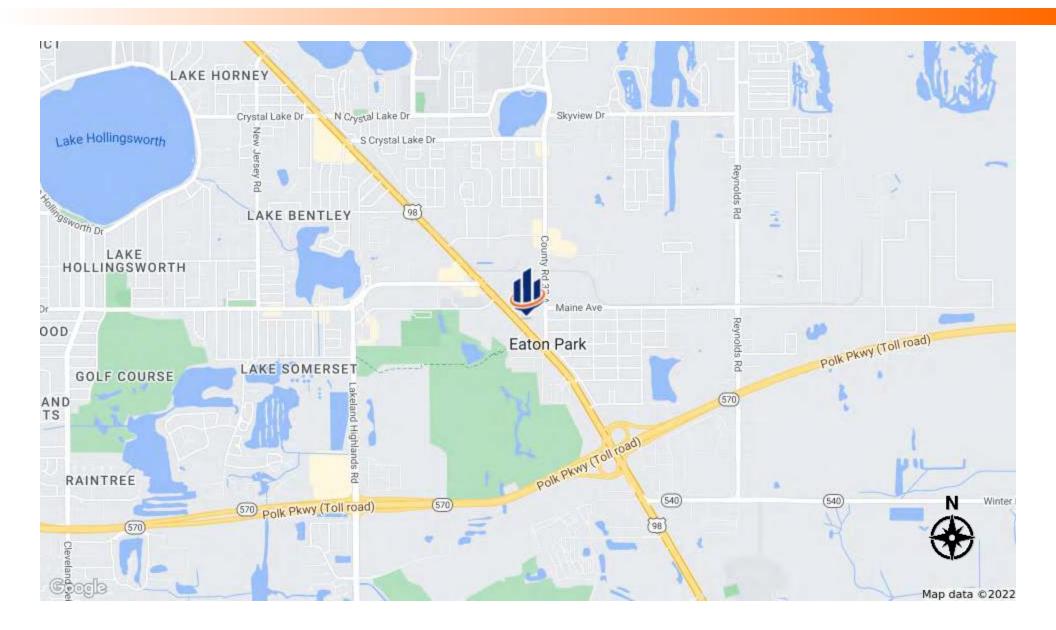

### Location Map

### LYONAL DRIVE FLEX SPACE FOR LEASE | 2619 LYONAL DR LAKELAND, FL 33803