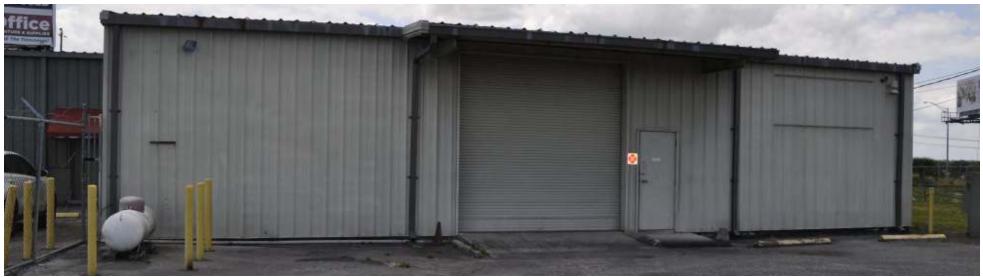

### Warehouse Photos

### LYONAL DRIVE FLEX SPACE FOR LEASE | 2619 LYONAL DR LAKELAND, FL 33803

### **PROPERTY OVERVIEW**

 $12,000 \pm SF$  of office space and  $9,000 \pm SF$  of warehouse space located along S Combee Rd. The warehouse portion has 16-foot ceilings and ground-level loading with roll-up doors with access to dock-high loading if needed. This property can be easily accessed via US 98 S and S Combee Rd and can accommodate wide variety of flex-space users.