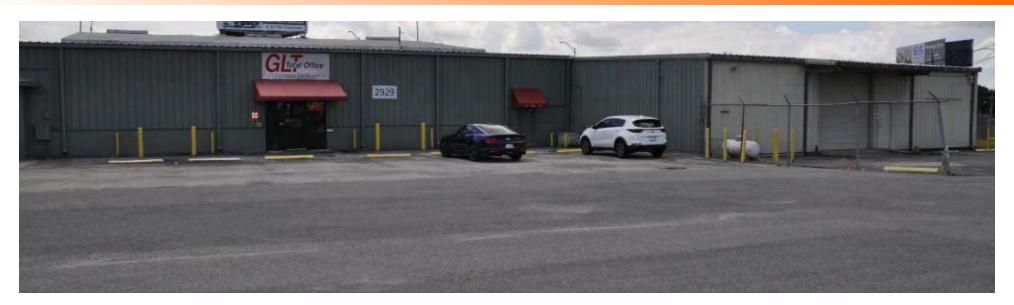

## **Building Photos**

### LYONAL DRIVE FLEX SPACE FOR LEASE | 2619 LYONAL DR LAKELAND, FL 33803

### **PROPERTY OVERVIEW**

 $12,000 \pm SF$  of office space and  $9,000 \pm SF$  of warehouse space located along S Combee Rd. The warehouse portion has 16-foot ceilings and ground-level loading with roll-up doors with access to dock-high loading if needed. This property can be easily accessed via US 98 S and S Combee Rd and can accommodate wide variety of flex-space users.

### **PROPERTY HIGHLIGHTS**

- Located Less than 1 mile from the Polk Parkway (FL-570)
- Grade Level Doors
- Frontage along Bartow Rd (US-98)

LYONAL DRIVE FLEX SPACE FOR LEASE | 2619 LYONAL DR LAKELAND, FL 33803