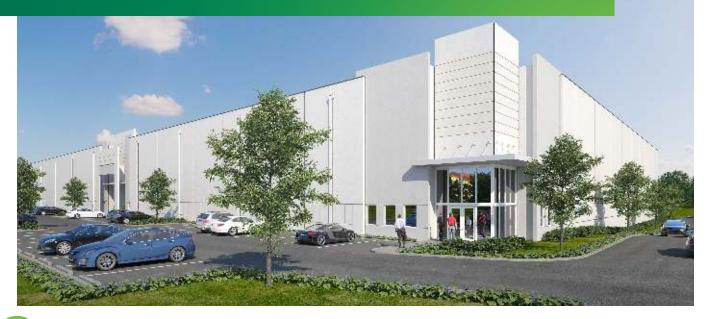

# **LAKELAND 33** NEW CONSTRUCTION - AVAILABLE 2Q 2020 SWC OF EPICENTER BOULEVARD & STATE ROAD 33

Lakeland, FL 33809

(50)

iring H

41

### NEW WAREHOUSE: 210,000 SF

- + Concrete tilt-wall construction, 6" reinforced slab
- + 32' clear height with typical column spacing of 42'wide x 42' 6" deep; first bay is 60' deep
- + 54 dock high doors, 3 per bay; doors measure 9' x 10′
- + 45 mil white TPO roof and clerestory windows providing natural light
- + ESFR sprinklers
- + I-4 visibility with close proximity to interchange