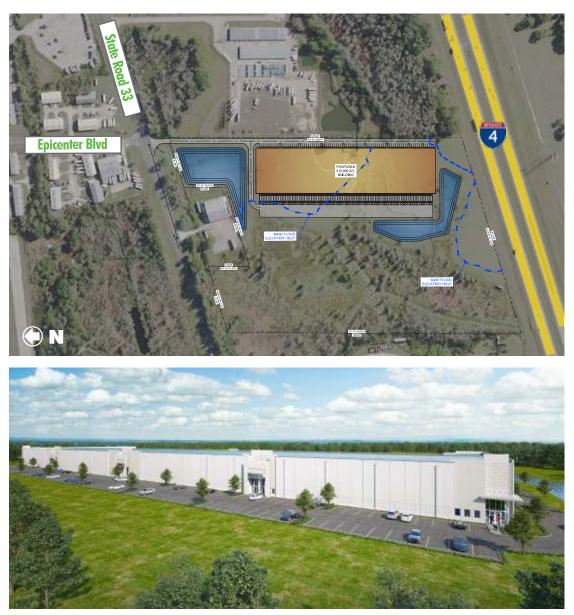

### SITE PLAN

© 2019 CBRE, Inc. The information contained in this document has been obtained from sources believed reliable. While CBRE, Inc. does not doubt its accuracy, CBRE, Inc. has not verified it and makes no guarantee, warranty or representation about it. It is your responsibility to independently confirm its accuracy and completeness. Any projections, opinions, assumptions or estimates used are for example only and do not represent the current or future performance of the property. The value of this transaction to you depends on tax and other factors which should be evaluated by your tax, financial and legal advisors. You and your advisors should conduct a careful, independent investigation of the property to determine to your satisfaction the suitability of the property for your needs.

### NEW WAREHOUSE: 210,000 SF

- + Concrete tilt-wall construction, 6" reinforced slab
- + 32' clear height with typical column spacing of 42'wide x 42' 6" deep; first bay is 60' deep
- + 54 dock high doors, 3 per bay; doors measure 9' x 10′
- + 45 mil white TPO roof and clerestory windows providing natural light
- + ESFR sprinklers
- + I-4 visibility with close proximity to interchange