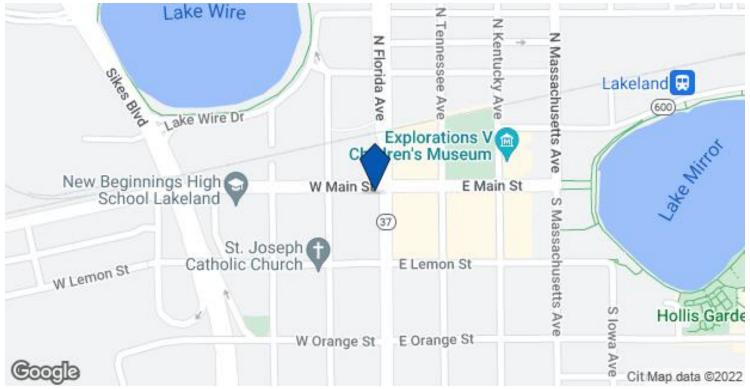

## MAP OF 101 S FLORIDA AVE LAKELAND, FL 33801

Listing ID: 4164805 Date Created: 9/20/2021 Last Updated: 7/16/2022

Address: 101 S Florida Ave, Lakeland, FL

The LoopNet service and information provided therein, while believed to be accurate, are provided "as is". LoopNet disclaims any and all representations, warranties, or guarantees of any kind.