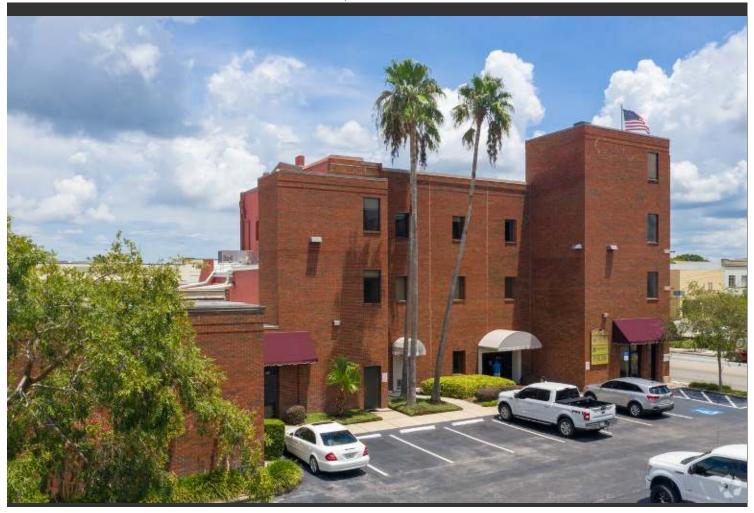

# C.V. McClurg Building | 101 S Florida Ave 4,650 SF of Office Space Available in Lakeland, FL

## PROPERTY OVERVIEW

The property is ideally located at the corner of Main Street and N Florida Ave in the heart of downtown Lakeland. Amenities include 24 hour availability, signage on the building, exclusive parking at the front door, bus line, storage,