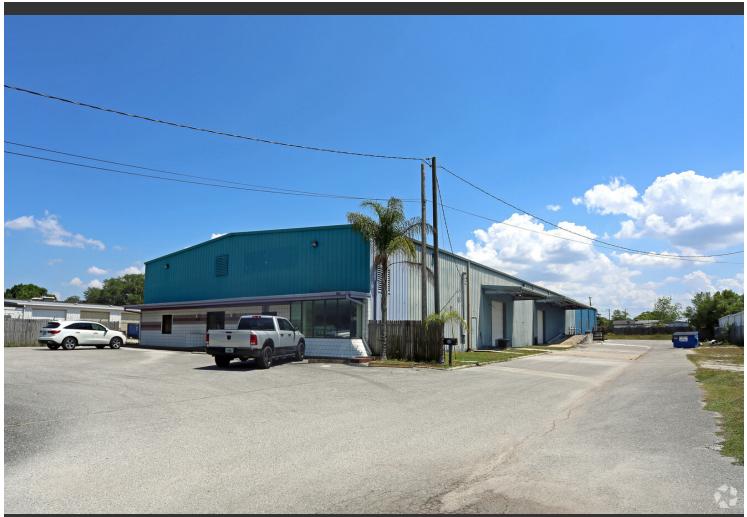

## **2635 Skyview Dr** 17,500 SF of Industrial Space Available in Lakeland, FL

#### ADDITIONAL PHOTOS

Other

Building Photo

Building Photo

Other

Building Photo

Building Photo

Building Photo