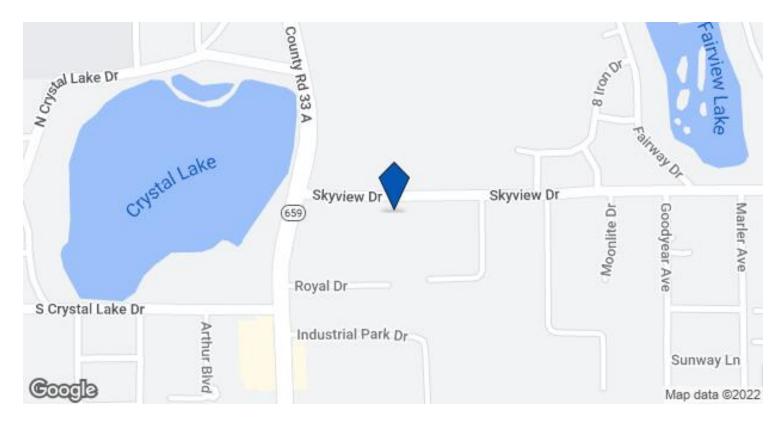

--|-----------|------------|--------------|------------|----------------|-----------|
| 1st Floor | 17,500 SF | Negotiable | Upon Request | Industrial | Full Build-Out | Now       |

### WAREHOUSE FACILITY FACTS

| Building Size | 18,318 SF          |
|---------------|--------------------|
| Lot Size      | 1.10 AC            |
| Year Built    | 1974               |
| Construction  | Metal              |
| Power Supply  | Amps: 400 Phase: 3 |
| Zoning        | BPC-1              |
|               |                    |

#### TRANSPORTATION

| freight port |  |
|--------------|--|
|--------------|--|

| Port of Tampa Bay | 55 min drive | 38.1 mi |
|-------------------|--------------|---------|
|-------------------|--------------|---------|



#### MAP OF 2635 SKYVIEW DR LAKELAND, FL 33801



#### ADDITIONAL PHOTOS



Other



Building Photo



Building Photo



Other





Building Photo



Building Photo



Building Photo





Building Photo



Building Photo



Building Photo



Building Photo

Building Photo



Building Photo



Building Photo



Building Photo







Building Photo



Building Photo



Building Photo



Building Photo



Building Photo



Building Photo



Building Photo





Building Photo



Building Photo

Listing ID: 25376352 Date Created: 4/1/2022 Last Updated: 4/13/2022 Address: 2635 Skyview Dr, Lakeland, FL

The LoopNet service and information provided therein, while believed to be accurate, are provided "as is". LoopNet disclaims any and all representations, warranties, or guarantees of any kind.