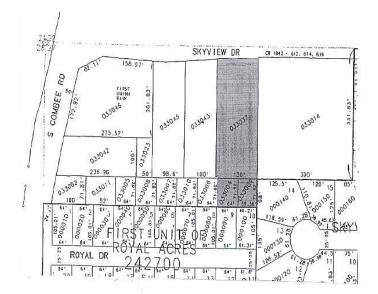

----|
| 1st Floor | 17,500 SF | Negotiable | Upon Request | Industrial | Full Build-Out | Now       |

### WAREHOUSE FACILITY FACTS

| Building Size | 18,318 SF          |
|---------------|--------------------|
| Lot Size      | 1.10 AC            |
| Year Built    | 1974               |
| Construction  | Metal              |
| Power Supply  | Amps: 400 Phase: 3 |
| Zoning        | BPC-1              |
|               |                    |

#### TRANSPORTATION

| freight port |  |
|--------------|--|
|--------------|--|

| Port of Tampa Bay | 55 min drive | 38.1 mi |
|-------------------|--------------|---------|
|-------------------|--------------|---------|



#### MAP OF 2635 SKYVIEW DR LAKELAND, FL 33801



#### ADDITIONAL PHOTOS



Other



Building Photo



Building Photo



Other





Building Photo



Building Photo



Building Photo





Building Photo



Building Photo



Building Photo



Building Photo

Building Photo



Building Photo



Building Photo



Building Photo







Building Photo



Building Photo



Building Photo



Building Photo



Building Photo



Building Photo



Building Photo





Building Photo



Building Photo

Listing ID: 25376352 Date Created: 4/1/2022 Last Updated: 4/13/2022 Address: 2635 Skyview Dr, Lakeland, FL

The LoopNet service and information provided therein, while believed to be accurate, are provided "as is". LoopNet disclaims any and all representations, warranties, or guarantees of any kind.