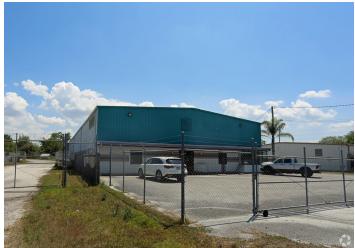

## **2635 Skyview Dr** 17,500 SF of Industrial Space Available in Lakeland, FL

#### ADDITIONAL PHOTOS

Other

Building Photo

Building Photo

Other

Building Photo

Building Photo

Building Photo