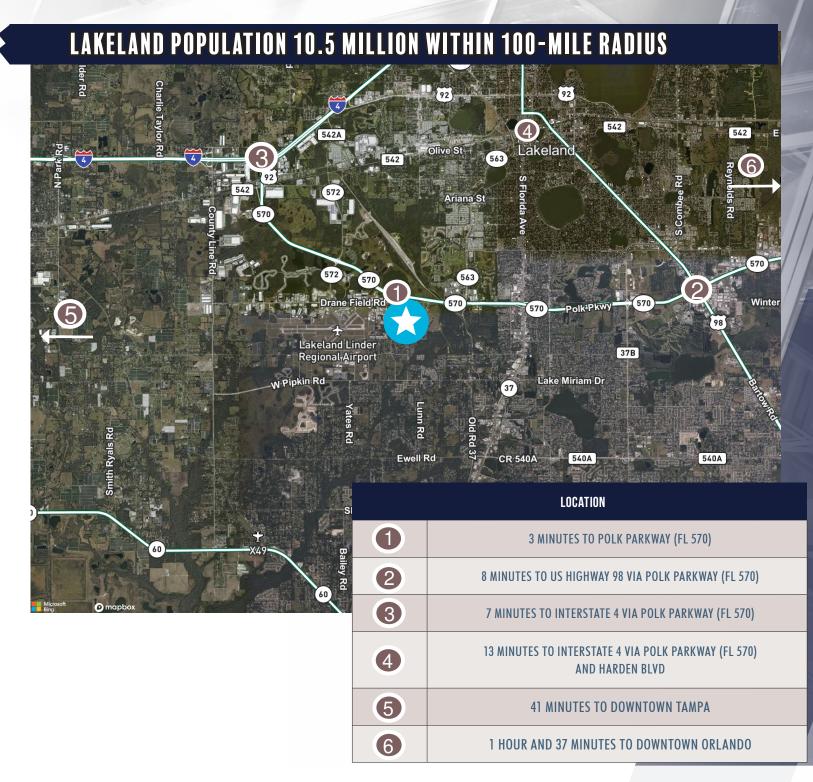

# **LOCATION INFO AND DEMOS**

- Centrally located in the I-4 Corridor, providing accessibility to Lakeland, Tampa, and Orlando
- Close proximity to major thoroughfares (Polk Parkway, Interstate 4, Highway 92 & 98), Downtown Lakeland, Lakeside Village and the Lakeland Linder International Airport
- New, well-capitalized, institutional ownership
- Business friendly environment -Lakeland Economic Development Council and the Central Florida Development

| DEMOGRAPHICS                         |          |
|--------------------------------------|----------|
| 2021 Population (5-Miles)            | 130,200  |
| 2026 Population (5-Miles)            | 139,410  |
| 2021 Households (5-Miles)            | 51,088   |
| 2026 Households (5-Miles)            | 54,542   |
| 2021 Avg. Household Income (5-Miles) | \$77,591 |
| 2026 Avg. Household Income (5-Miles) | \$86,993 |