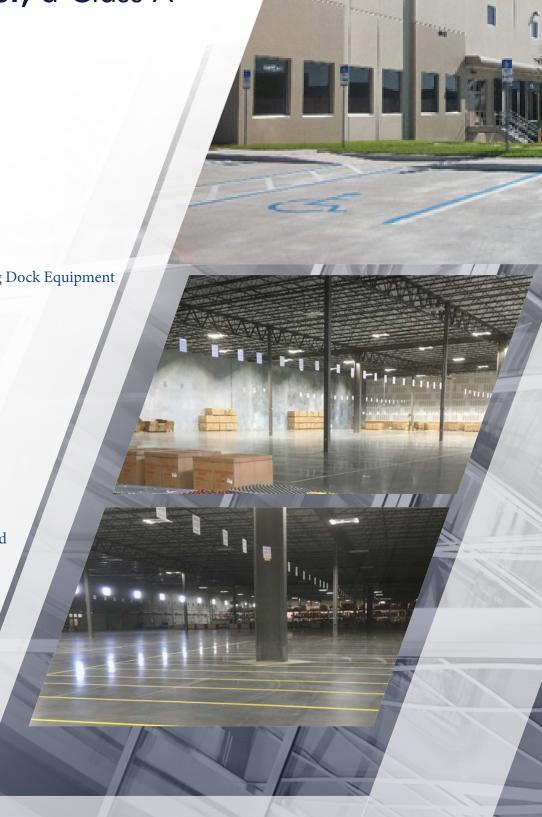

### **BUILDING FEATURES**

• 121,600 SF, ± 4,500 SF of Office

• 53' X 54' Column Spacing

• 28.5' - 31' Clear Heights

• Built in 2015

 44 Dock High Doors with Existing Dock Equipment and 1 Drive-in

• 139 Trailer Drops

• 72 Car Parks

• LED Warehouse Lights on Motion

• ESFR Sprinkler System

• 3-Phase Power

• Fully Fenced and Gated, Full Concrete Pavement for Trailers and Car Parking

• Dual Access

AVAILABILITY FROM 30,000 SF TO 121,600 SF