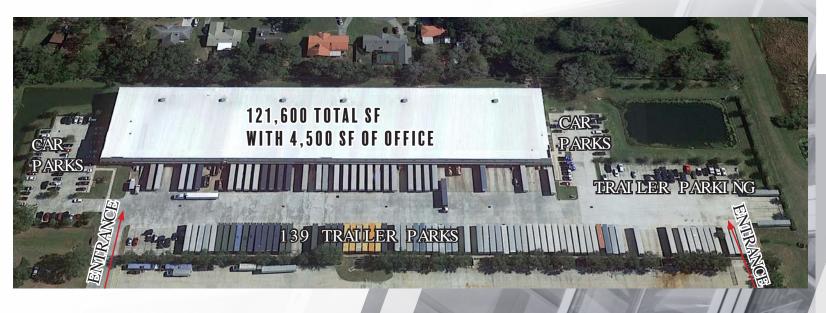

### **BUILDING FEATURES**

• 121,600 SF, ± 4,500 SF of Office

• 53' X 54' Column Spacing

• 28.5' - 31' Clear Heights

• Built in 2015

 44 Dock High Doors with Existing Dock Equipment and 1 Drive-in

• 139 Trailer Drops

• 72 Car Parks

• LED Warehouse Lights on Motion

• ESFR Sprinkler System

• 3-Phase Power

• Fully Fenced and Gated, Full Concrete Pavement for Trailers and Car Parking

• Dual Access

AVAILABILITY FROM 30,000 SF TO 121,600 SF

## SITE & FLOOR PLANS

### **CLOSE-UP AERIAL**