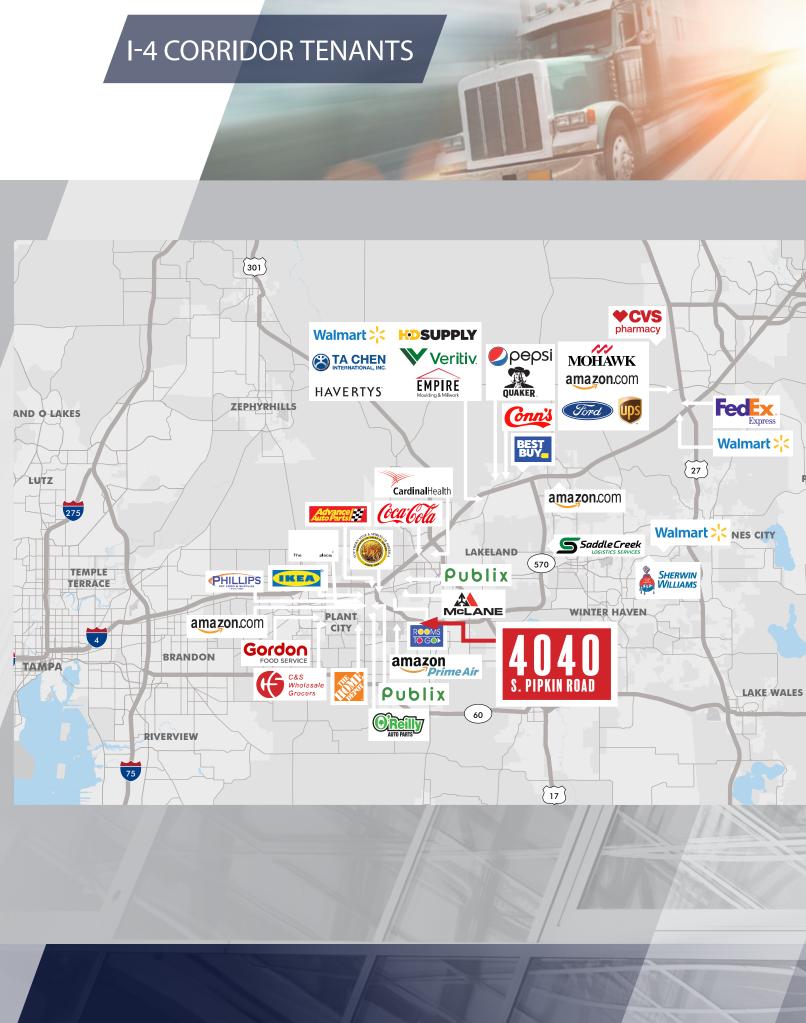

# **LOCATION INFO AND DEMOS**

- Centrally located in the I-4 Corridor, providing accessibility to Lakeland, Tampa, and Orlando
- Close proximity to major thoroughfares (Polk Parkway, Interstate 4, Highway 92 & 98), Downtown Lakeland, Lakeside Village and the Lakeland Linder International Airport
- New, well-capitalized, institutional ownership
- Business friendly environment -Lakeland Economic Development Council and the Central Florida Development