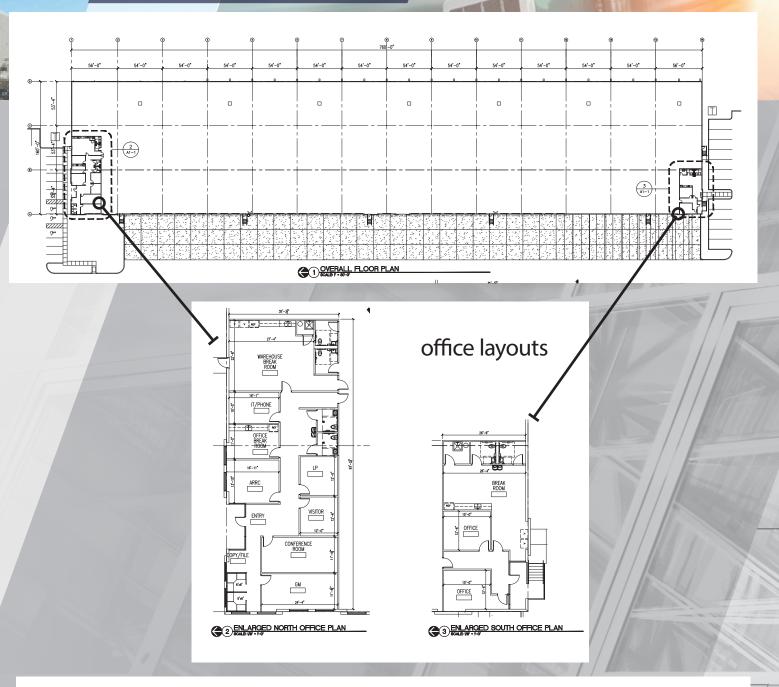

**CBRE** 

Located in **Parkway Corporate Center,** a Class A
Business Park.

### **BUILDING FEATURES**

• 121,600 SF, ± 4,500 SF of Office

• 53' X 54' Column Spacing

• 28.5' - 31' Clear Heights

• Built in 2015

 44 Dock High Doors with Existing Dock Equipment and 1 Drive-in

• 139 Trailer Drops

• 72 Car Parks

• LED Warehouse Lights on Motion

• ESFR Sprinkler System

• 3-Phase Power

• Fully Fenced and Gated, Full Concrete Pavement for Trailers and Car Parking

• Dual Access



AVAILABILITY FROM 30,000 SF TO 121,600 SF

## SITE & FLOOR PLANS





### **CLOSE-UP AERIAL**



# **LOCATION INFO AND DEMOS**

- Centrally located in the I-4 Corridor, providing accessibility to Lakeland, Tampa, and Orlando
- Close proximity to major thoroughfares (Polk Parkway, Interstate 4, Highway 92 & 98), Downtown Lakeland, Lakeside Village and the Lakeland Linder International Airport
- New, well-capitalized, institutional ownership
- Business friendly environment -Lakeland Economic Development Council and the Central Florida Development

| DEMOGRAPHICS                         |          |
|--------------------------------------|----------|
| 2021 Population (5-Miles)            | 130,200  |
| 2026 Population (5-Miles)            | 139,410  |
| 2021 Households (5-Miles)            | 51,088   |
| 2026 Households (5-Miles)            | 54,542   |
|