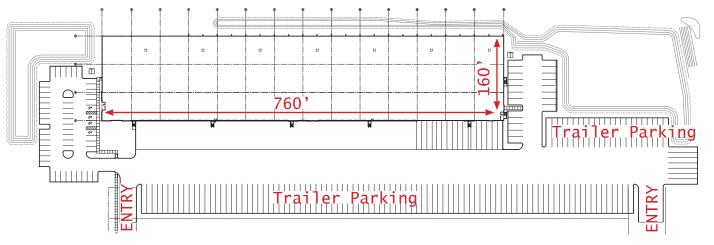

**CBRE** 

Located in **Parkway Corporate Center,** a Class A
Business Park.

### **BUILDING FEATURES**

• 121,600 SF, ± 4,500 SF of Office

• 53' X 54' Column Spacing

• 28.5' - 31' Clear Heights

• Built in 2015

 44 Dock High Doors with Existing Dock Equipment and 1 Drive-in

• 139 Trailer Drops

• 72 Car Parks

• LED Warehouse Lights on Motion

• ESFR Sprinkler System

• 3-Phase Power

• Fully Fenced and Gated, Full Concrete Pavement for Trailers and Car Parking

• Dual Access



AVAILABILITY FROM 30,000 SF TO 121,600 SF

## SITE & FLOOR PLANS





### **CLOSE-UP AERIAL**



# **LOCATION INFO AND DEMOS**

- Centrally located in the I-4 Corridor, providing accessibility to Lakeland, Tampa, and Orlando
- Close proximity to major thoroughfares (Polk Parkway, Interstate 4, Highway 92 & 98), Downtown Lakeland, Lakeside Village and the Lakeland Linder International Airport
- New, well-capitalized, institutional ownership
- Business friendly environment -Lakeland Economic Development Council and the Central Florida Development

| DEMOGRAPHICS                         |          |
|--------------------------------------|----------|
| 2021 Population (5-Miles)            | 130,200  |
| 2026 Population (5-Miles)            | 139,410  |
| 2021 Households (5-Miles)            | 51,088   |
| 2026 Households (5-Miles)            | 54,542   |
| 20