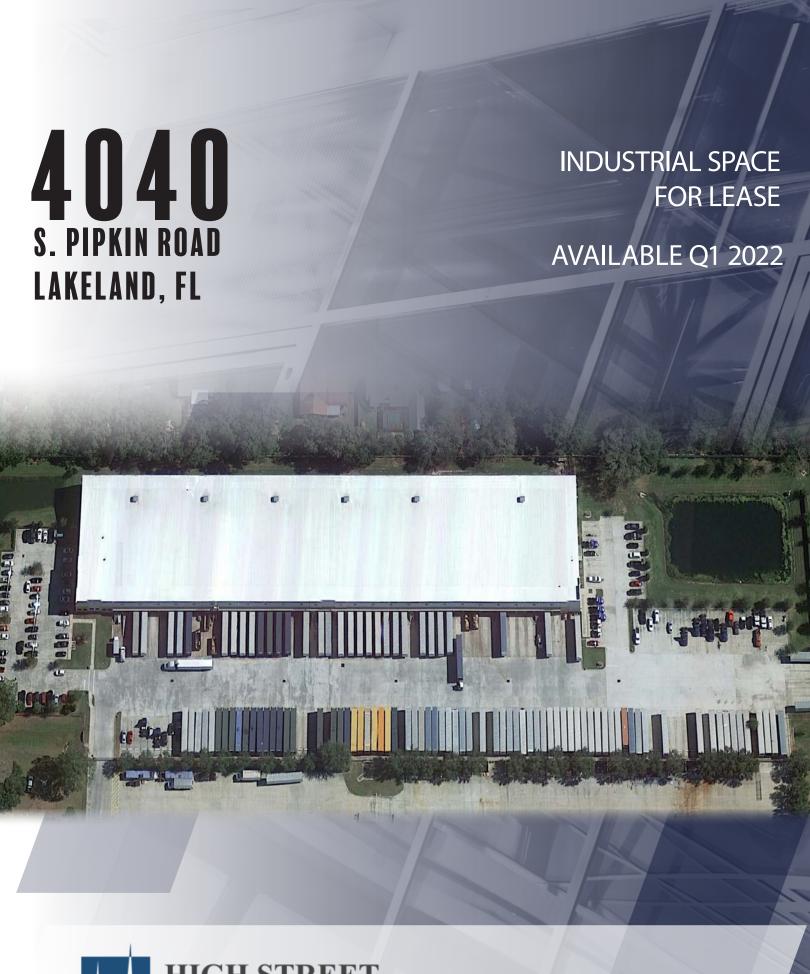

**CBRE** 

Located in **Parkway Corporate Center,** a Class A
Business Park.

### **BUILDING FEATURES**

• 121,600 SF, ± 4,500 SF of Office

• 53' X 54' Column Spacing

• 28.5' - 31' Clear Heights

• Built in 2015

 44 Dock High Doors with Existing Dock Equipment and 1 Drive-in

• 139 Trailer Drops

• 72 Car Parks

• LED Warehouse Lights on Motion

• ESFR Sprinkler System

• 3-Phase Power

• Fully Fenced and Gated, Full Concrete Pavement for Trailers and Car Parking

• Dual Access

AVAILABILITY FROM 30,000 SF TO 121,600 SF