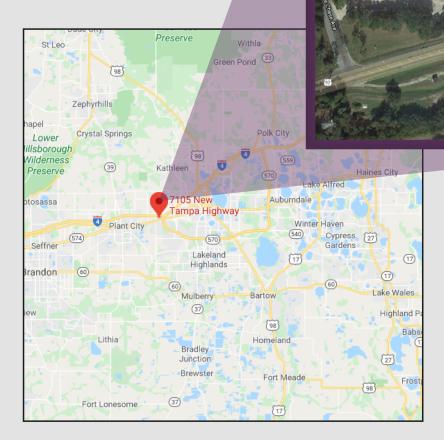

# **FOR LEASE:**



## **Property Snapshot**

• Total Square Foot: 190,000 SF

(divisible if needed)

• Office Space: Ample Office Space

Sprinkler System: ESFRColumn Spacing: 40x40

• Dock High Doors: Front Load / Dock High

Clear Height: 24'-26'Lease Rate: \$4.95 NNN

## **Property Highlights**

• Dock Equipment

• Well located near County Line Road

• Exit on I-4 Corridor

### **KOSTAS STOILAS**

O +1 813 444 3330

M +1 239 822 7816

E kostas@fortress-cre.com

www.fortress-cre.com

# **LOCATION MAP**



Lesalle Bristel LP

**AVAILABLE** 

#### © 2021 Fortress Commercial Real Estate, LLC

This information has been obtained from sources believed reliable. We have not verified it and make no guarantee, warranty or representation about it. Any projections, opinions, assumptions or estimates used are for example only and do not represent the current or future performance of the property. You and your advisors should conduct a careful, independent investigation of the property to determine to your satisfaction the suitability of the property for your needs. Photos herein are the property of their respective owners and use of these images without the express written consent of the owner is prohibited.



**LEASED**