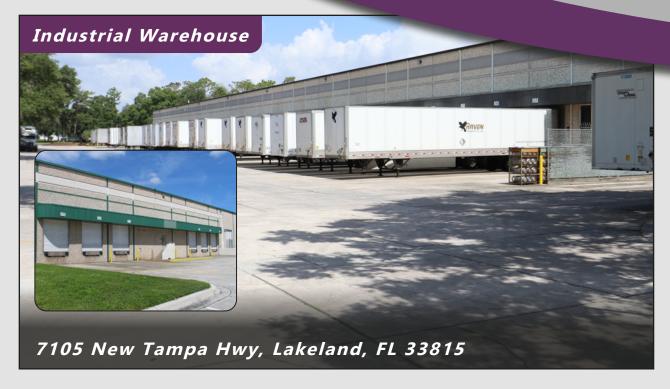

# **FOR LEASE:**

## **Property Snapshot**

• Total Square Foot: 190,000 SF

(divisible if needed)

• Office Space: Ample Office Space

Sprinkler System: ESFRColumn Spacing: 40x40

• Dock High Doors: Front Load / Dock High

Clear Height: 24'-26'Lease Rate: \$4.95 NNN

## **Property Highlights**

• Dock Equipment

• Well located near County Line Road

• Exit on I-4 Corridor