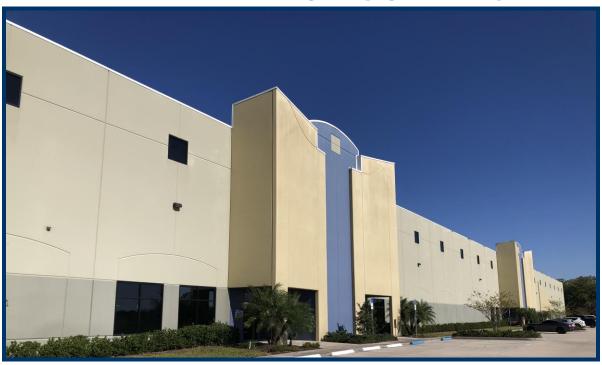

# Interstate Commerce Park Building 800, Suite 810 Lakeland, Florida 33815

# **AVAILABLE FOR SUBLEASE**

#### **Features**

• Available Square Feet: 37,440 Sq. Ft.

Available Bay(s) 5-7 (See Building Plan)

• Construction: Concrete Tilt Wall

• Building Dimension: (240' x 156')

• Ceiling Height: 30'

• Column Spacing: (60' x 52')

• Overhead Doors:

Nine (9) Dock High

• One (1) Drive in Ramp

• Fire Sprinkler System: ESFR

• Location Provides Easy Access to I-4 Via Frontage Rd

**Contact: David A. Buckner, SIOR** 

Office: (863) 686-7770 | Mobile: (863) 640-8843