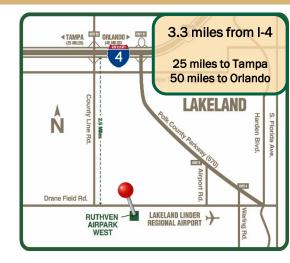

## **GROUND LEVEL WAREHOUSE**

Only 3.3 miles from full interchange of Interstate-4

3950 Anchuca Drive provides ground level space that may be used for office, warehousing or light manufacturing. Units offer flexible space options and unit configurations.