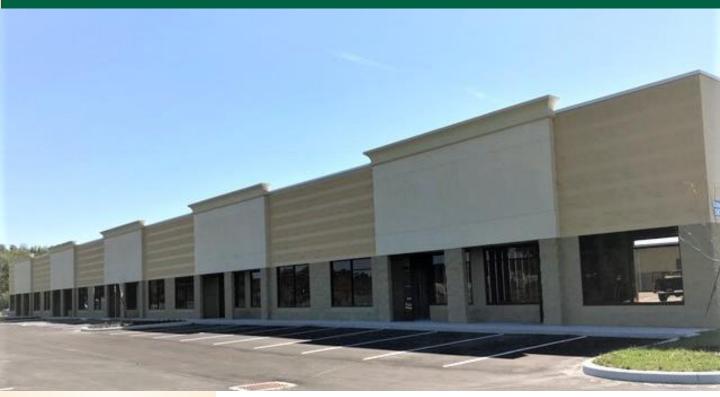

## **GROUND LEVEL WAREHOUSE**

Only 3.3 miles from full interchange of Interstate-4

3950 Anchuca Drive provides ground level space that may be used for office, warehousing or light manufacturing. Units offer flexible space options and unit configurations.

## **Specifications**

- 27,300 sq. ft. ground level building
- 1,820 sq. ft. minimum
- 12'x14' overhead doors
- 18' clear height
- Web accessible security cameras
- Overhead fire sprinkler system
- LED Lighting