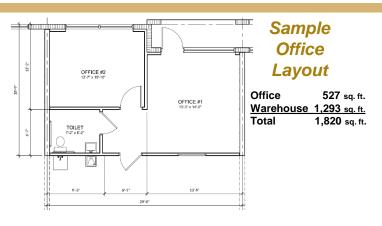

## **Specifications**

- 27,300 sq. ft. ground level building
- 1,820 sq. ft. minimum
- 12'x14' overhead doors
- 18' clear height
- Web accessible security cameras
- Overhead fire sprinkler system
- LED Lighting