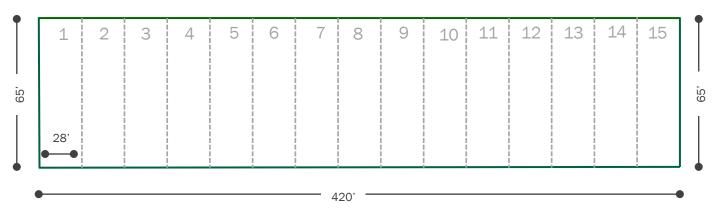

## **Specifications**

- 27,300 sq. ft. ground level building
- 1,820 sq. ft. minimum
- 12'x14' overhead doors
- 18' clear height
- Web accessible security cameras
- Overhead fire sprinkler system
- LED Lighting