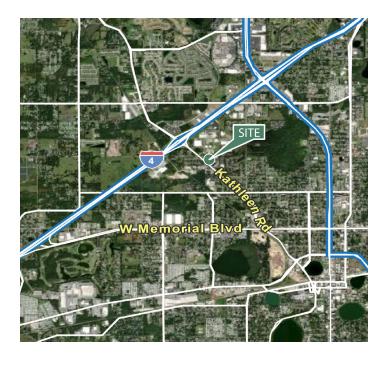

#### **LOCATION**

- Lakeland Interstate Business Park at the intersecction of Kathleen Road and Interstate Drive
- Excellent access to Interstate 4 (I-4)