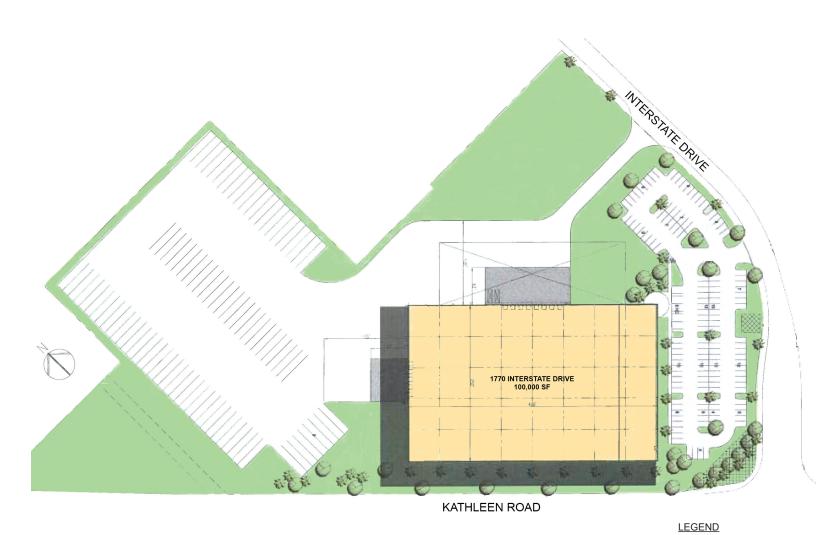

#### **FACILITY**

- 100,000 SF building
- 15,000 SF of office
- Built in 2006
- 30' clear height
- 250' building depth
- 49' x 49' column spacing (typical)
- 15 dock doors
- Two drive-in doors
- 135' truck court
- .9 / 1,000 SF parking
- 159 trailer parking spaces

#### Kris Courier

kris.courier@cbre.com +1 813.273.8442 phone +1 813.220.4688 cell 101 E. Kennedy Blvd., Suite 1500 Tampa, FL 33602 USA AVAILABLE LEASED DOCK DOOR DRIVE-IN DOOR