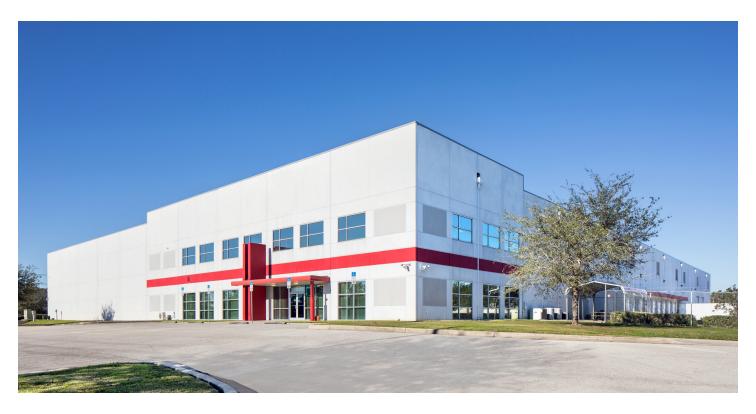

## **Prologis Lakeland**

1770 Interstate Drive Lakeland, FL 33805 USA

#### **FACILITY**

- 100,000 SF building
- 15,000 SF of office
- Built in 2006
- 30' clear height
- 250' building depth
- 49' x 49' column spacing (typical)
- 15 dock doors
- Two drive-in doors
- 135' truck court
- .9 / 1,000 SF parking
- 159 trailer parking spaces