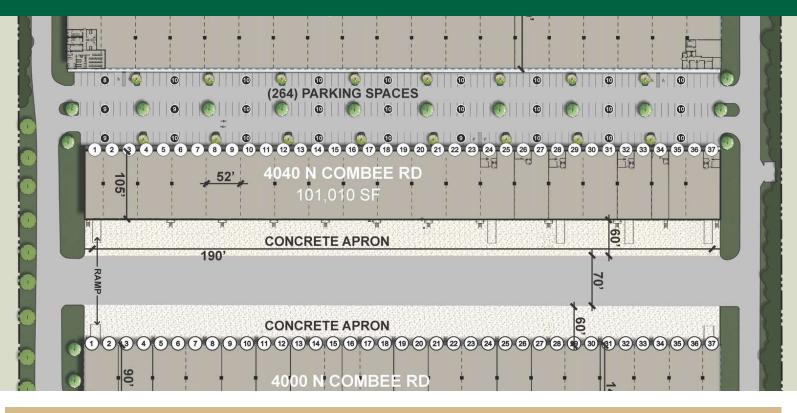

### **PROPERTY DESCRIPTION**

4040 N. Combee Road is a 101,010 SF dock-high warehouse in Lakeland, FL. This park is located near I-4 and FL-33, 7 minutes to I-4 and 10 minutes to Florida Polytechnic University.

Units range in size from 2,730-16,380 SF. Exterior walls are tilt-wall, electrical service is 277/480V & 120/208V, 3-Phase, total of 132 parking spaces (1.3/1,000 SF) with 24' clear height and column spacing of 52' x 52'-5".

#### **OFFERING SUMMARY**

| Units SF:              | 2,730 - 16,380 SF                    |
|------------------------|--------------------------------------|
| Building Size:         | 101,010 SF                           |
| Bays:                  | 26' x 105'                           |
| Overhead Doors:        | 10' x 10'                            |
| Ramp Overhead Doors:   | 12' x 14'                            |
| Clear Height:          | 24'                                  |
| Exterior Walls:        | Tilt-Wall                            |
| Fire Sprinkler System: | ESFR                                 |
| Lighting:              | LED                                  |
| Security Cameras:      | Web Accessible                       |
| Power:                 | 277/480V 3-Phase<br>120/208V 3-Phase |
| Utilities:             | City Water / Sewer                   |
|                        |                                      |