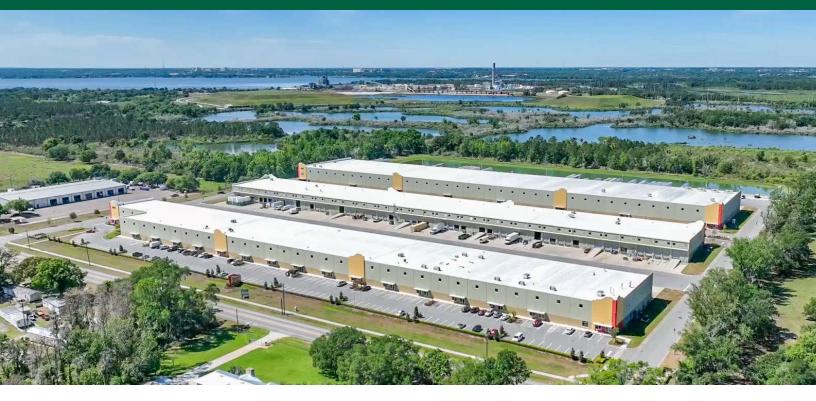

### **PROPERTY DESCRIPTION**

4040 N. Combee Road is a 101,010 SF dock-high warehouse in Lakeland, FL. This park is located near I-4 and FL-33, 7 minutes to I-4 and 10 minutes to Florida Polytechnic University.

Units range in size from 2,730-16,380 SF. Exterior walls are tilt-wall, electrical service is 277/480V & 120/208V, 3-Phase, total of 132 parking spaces (1.3/1,000 SF) with 24' clear height and column spacing of 52' x 52'-5".

The property is located only 3.3 miles to a full interchange of I-4 at and FL-33 at exit 38, 6.3 miles to Polk Parkway.