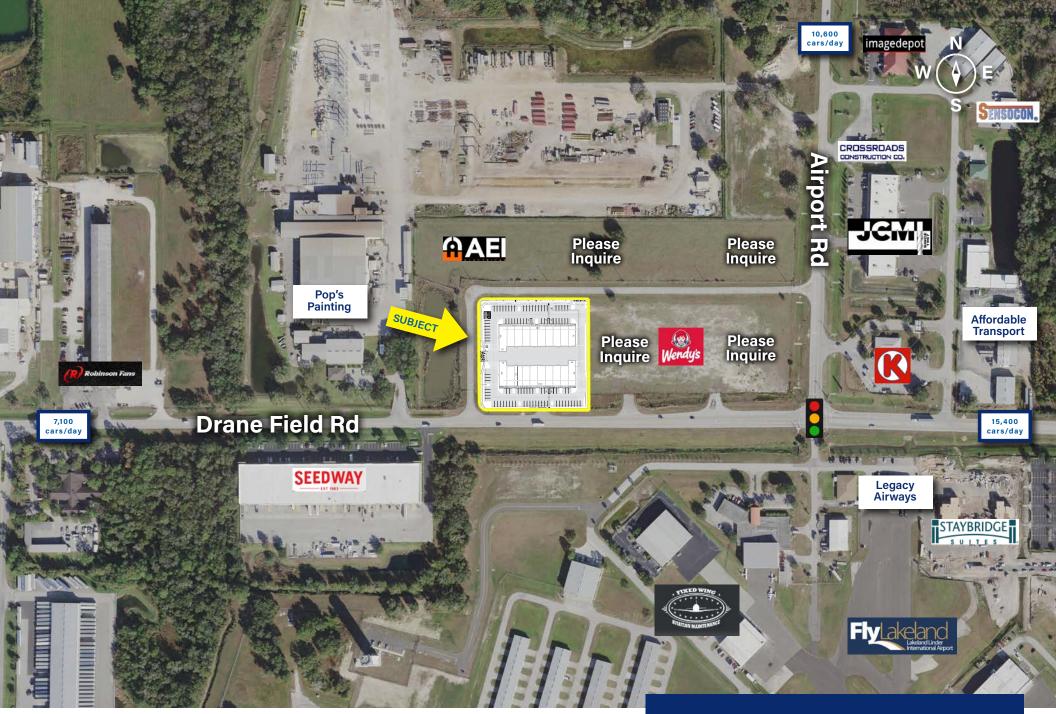

The subject buildings are located on Drane Field Road near its intersection with Airport Road. Lakeland Linder International Airport and Publix HQ are across the street, and the buildings have easy access to Interstate 4 and the Polk Parkway [SR 570].

#### TRADE AREA MAP

Airport Commerce Park will be a mix of office, industrial, and retail uses. All parcels share access driveways. Airport road access is right-in only, with full access on Drane Field Rd.