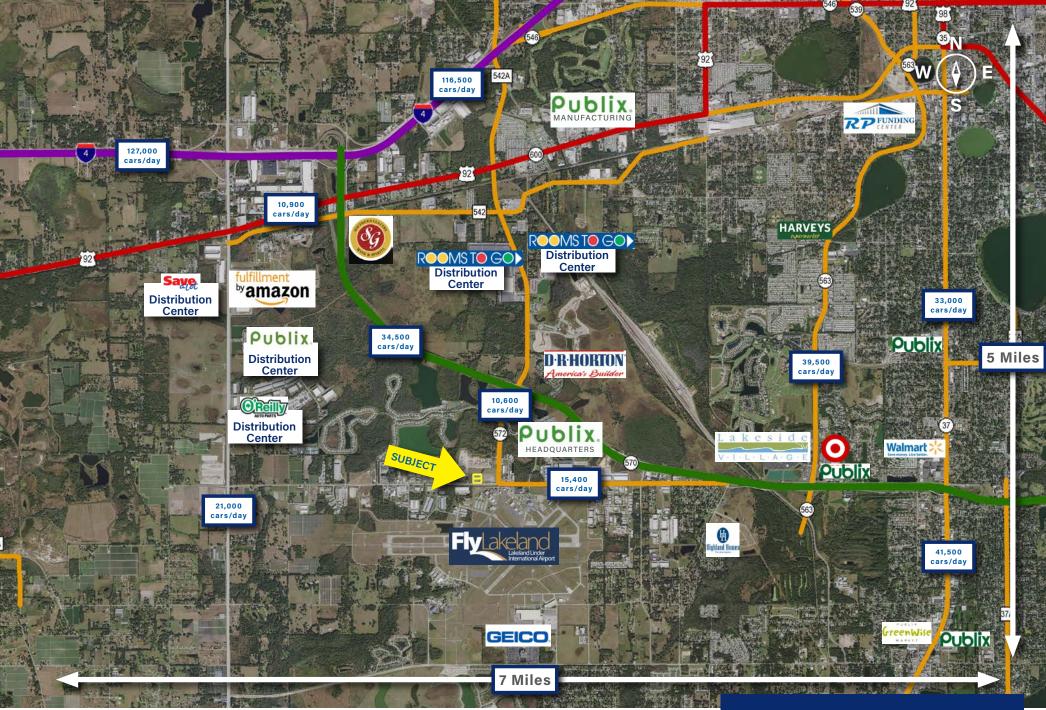

The subject buildings are located on Drane Field Road near its intersection with Airport Road. Lakeland Linder International Airport and Publix HQ are across the street, and the buildings have easy access to Interstate 4 and the Polk Parkway [SR 570].

#### MARKET AREA MAP

The trade area is highlighted by the Amazon fulfillment center on County Line Road, and the Amazon air cargo facility under construction at the airport.