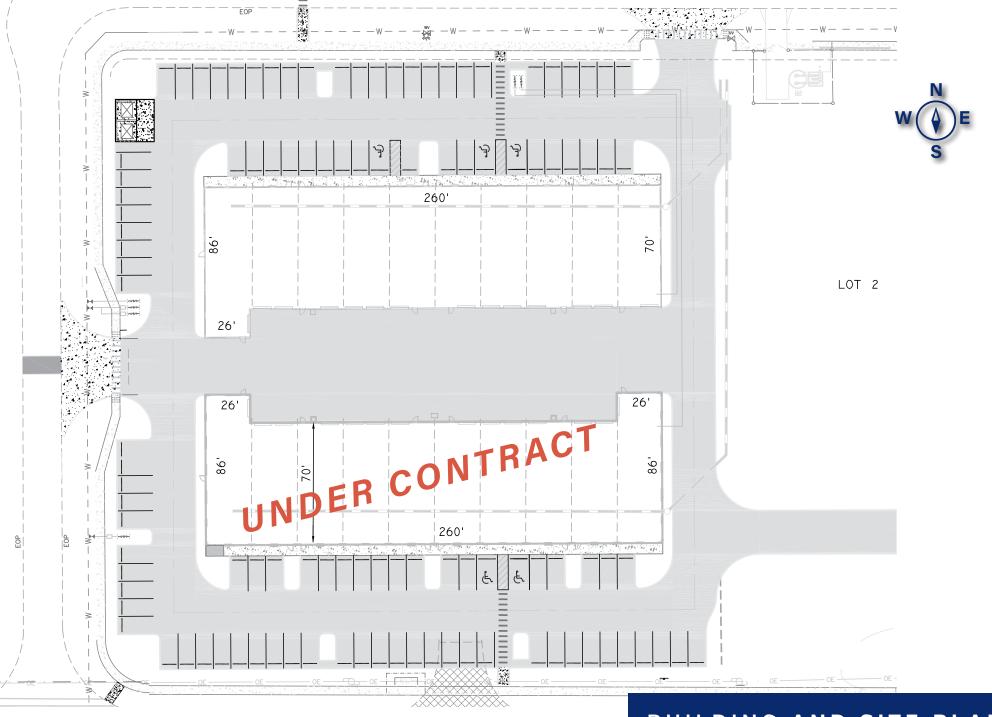

#### BUILDING AND SITE PLAN

This floor plan shows the 10 bays in the north building, and features sample office and restroom buildouts.

### NORTH BUILDING

= Electric panels (6)

These renderings show locations of windows and rollup doors for each of the 10 bays.