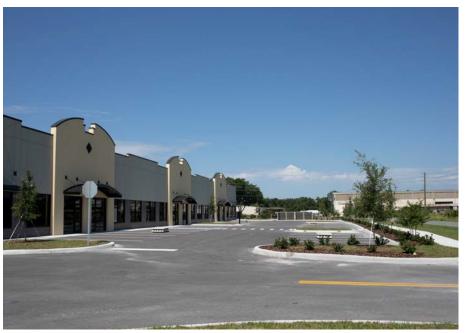

#### NEIGHBORHOOD AERIAL

Exterior Construction Update (6-10-2020)

Exterior Construction Update (6-10-2020)

Truck Court with 10' x 10' roll-up doors

North building parking area

Interior Construction Update (6-10-2020)