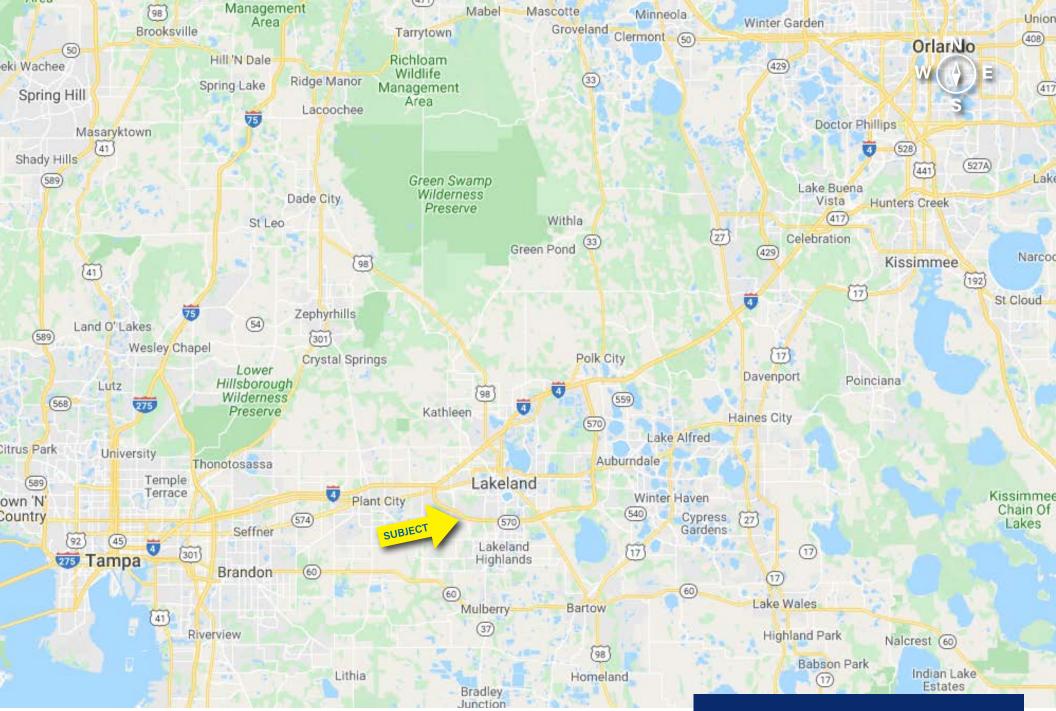

#### NORTH BUILDING

Located in the Lakeland - Winter Haven MSA, between Tampa and Orlando, in the center of the I-4 Corridor.