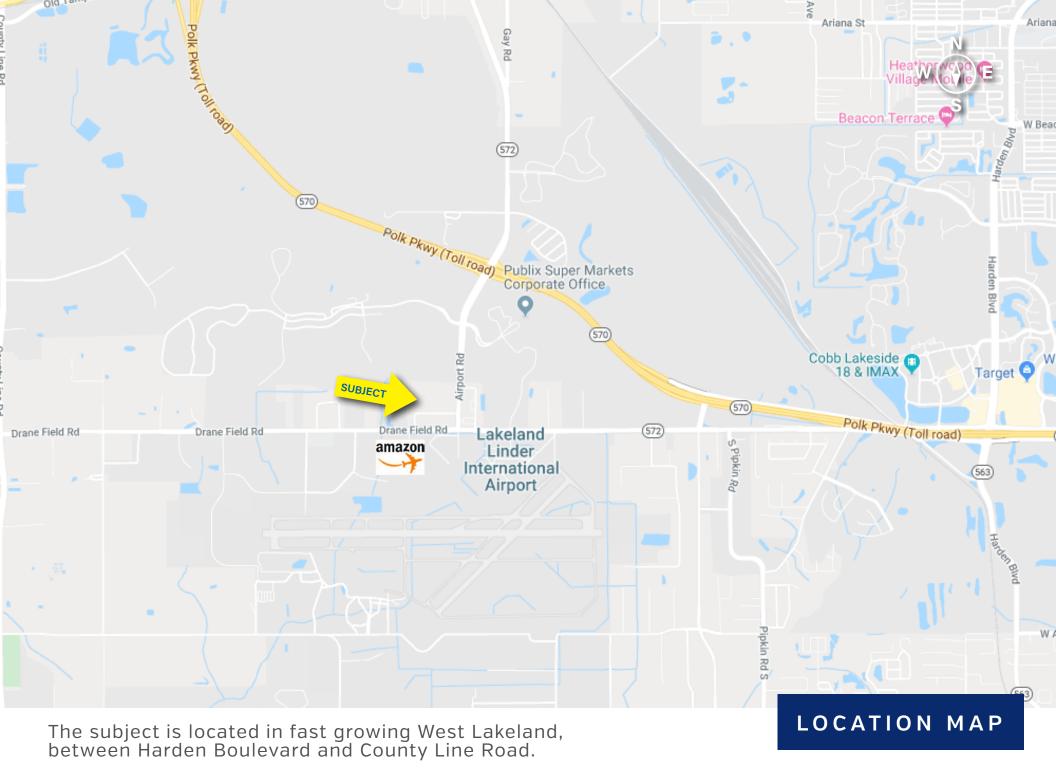

The subject buildings are located on Drane Field Road near its intersection with Airport Road. Lakeland Linder International Airport and Publix HQ are across the street, and the buildings have easy access to Interstate 4 and the Polk Parkway [SR 570].

Many of Lakeland's largest employers are located in West Lakeland, including the corporate HQ of Publix.