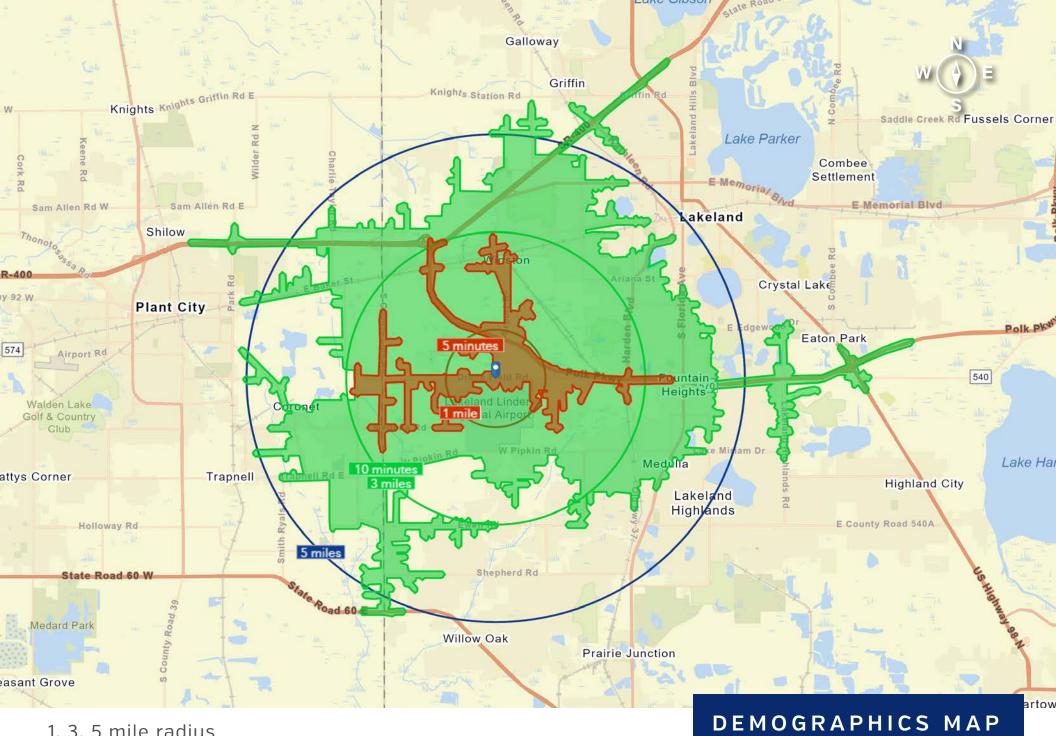

F NNN (\$10/SF TI) |
| Condo and CAM Fees: | \$2.90/SF                                                                 |



The entire north building is available for purchase or lease. The space is divisble into multiples of 1,820 SF, and the end cap on the west side of the building is 2,236 SF. Space can be built out for warehouse, manufacturing, or office space.

#### BUILDING AND SITE PLAN



This floor plan shows the 10 bays in the north building, and features sample office and restroom buildouts.

### NORTH BUILDING

= Electric panels (6)



These renderings show locations of windows and rollup doors for each of the 10 bays.

#### NORTH BUILDING



Located in the Lakeland - Winter Haven MSA, between Tampa and Orlando, in the center of the I-4 Corridor.

#### **REGIONAL LOCATION**





1, 3, 5 mile radius 5, 10 minute drive time

#### BENCHMARK DEMOGRAPHICS

11 3 5

| A L A BABBABAB                         | A TRANS | ha /    | and the second s | -      |         |         |            |             |  |
|----------------------------------------|---------|---------|---------------------------------------------------------------------------------------------------------------------------------------------------------------------------------------------------------------------------------------------------------------------------------------------------------------------------------------------------------------------------------------------------------------------------------------------------------------------------------------------------------------------------------