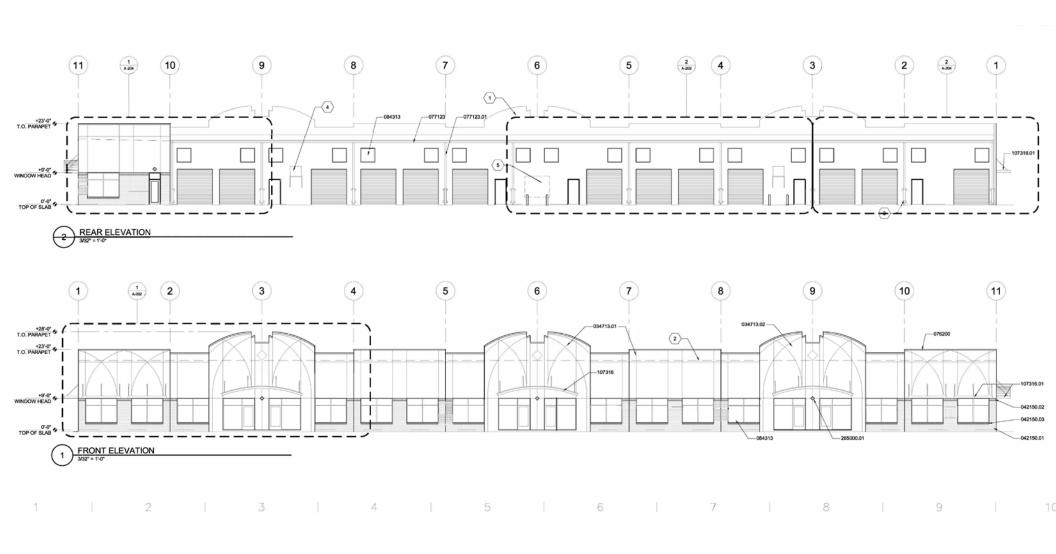

#### BUILDING AND SITE PLAN

This floor plan shows the 10 bays in the north building, and features sample office and restroom buildouts.

### NORTH BUILDING

= Electric panels (6)

These renderings show locations of windows and rollup doors for each of the 10 bays.