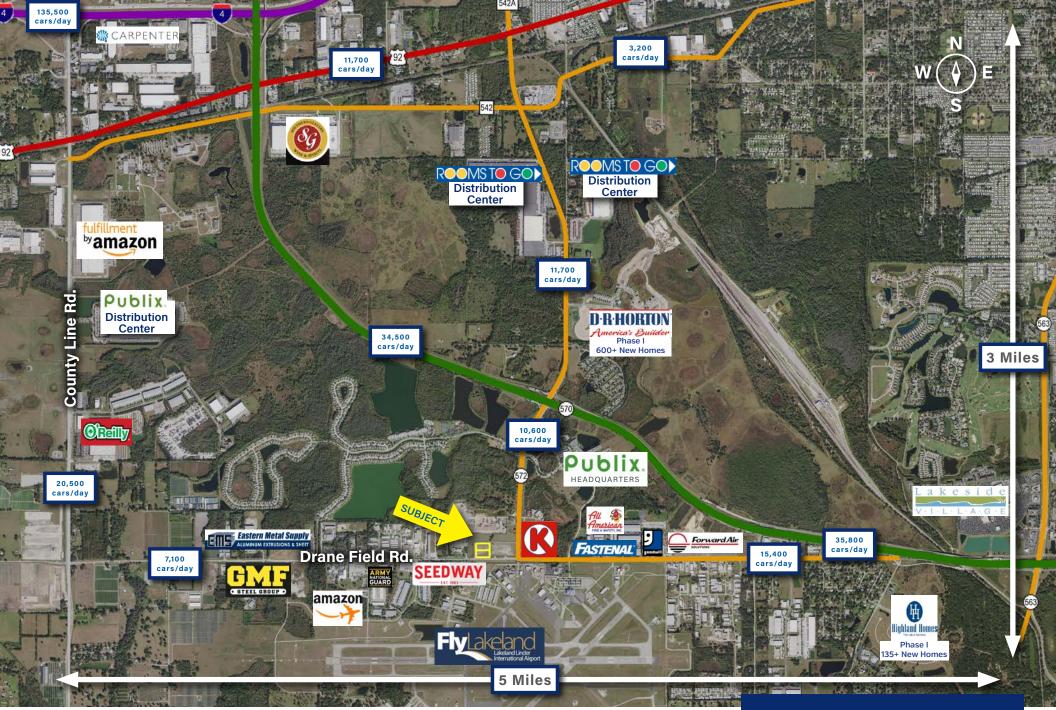

The subject buildings are located on Drane Field Road near its intersection with Airport Road. Lakeland Linder International Airport and Publix HQ are across the street, and the buildings have easy access to Interstate 4 and the Polk Parkway [SR 570].

#### TRADE AREA MAP

Airport Commerce Park will be a mix of office, industrial, and retail uses. All parcels share access driveways. Airport road access is right-in only, with full access on Drane Field Rd.