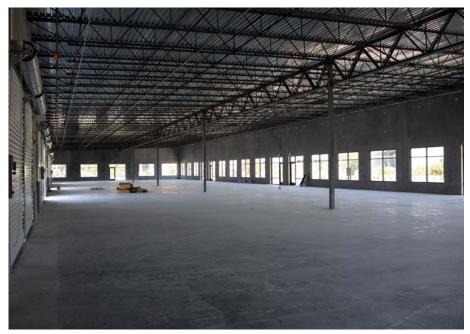

#### NEIGHBORHOOD AERIAL

Exterior Construction Update (6-10-2020)

Exterior Construction Update (6-10-2020)

Truck Court with 10' x 10' roll-up doors

North building parking area

Interior Construction Update (6-10-2020)