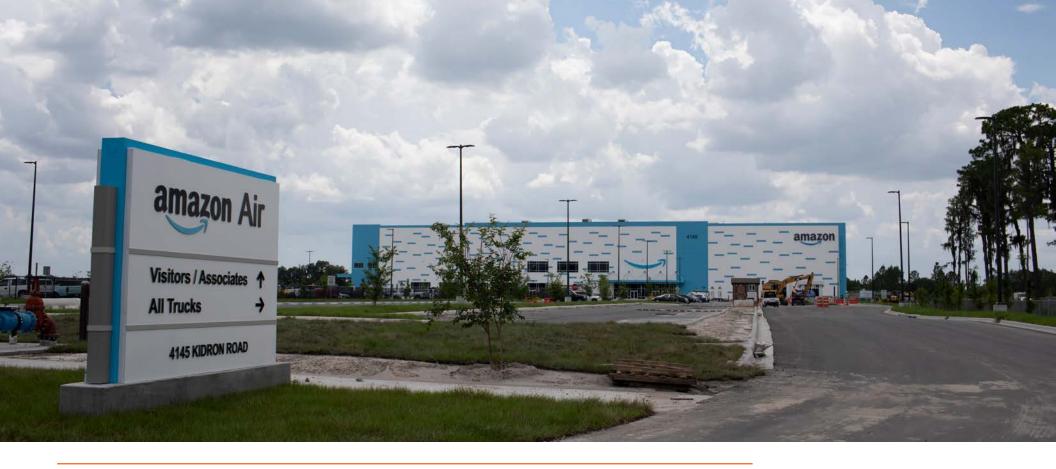

#### Amazon Air Cargo Hub

20-year ground lease contract with Amazon, who will construct a 285,000-square-foot cargo complex at the Lakeland Linder Airport.

The company has the option to later expand on an adjoining 62 acres and renew the agreement up to three times at 10 years each, for a total of 50 years.

#### Stats:

- Expected to bring 800 to 1,000 jobs to the area
- Estimated capital investment of \$100 million
- City of Lakeland will receive \$66.7 million in revenue from the deal