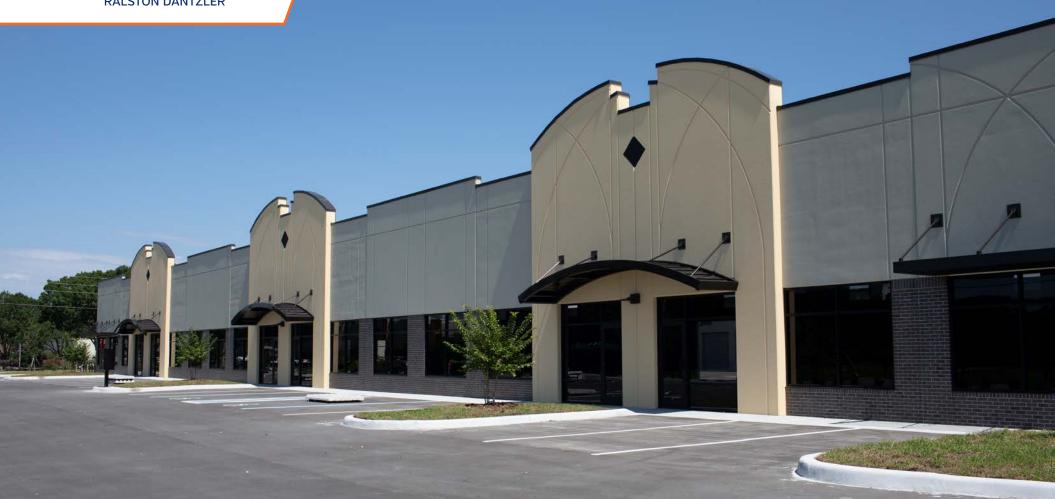

The subject buildings are located on Drane Field Road near its intersection with Airport Road. Lakeland Linder International Airport and Publix HQ are across the street, and the buildings have easy access to Interstate 4 and the Polk Parkway [SR 570].

| Site Address:       | 3750 Airport Commerce Dr, Lakeland, FL 33811                              |
|---------------------|---------------------------------------------------------------------------|
| County:             | Polk                                                                      |
| PIN                 | 232833138104000030, 232833138104000040                                    |
| Land Size:          | 3.05 +/- acres                                                            |
| Building Sizes:     | 18,616 +/- SF (North)<br>19,032 +/- SF (South) - Under Contract           |
| Year Built:         | Q2 2020                                                                   |
| Available Space:    | 1,820 SF up to 19,032 SF                                                  |
| Building Specs:     | Ceiling Height: 18' clear // Column Spacing: 35'x52'                      |
| Power:              | 400 amps; 120/208 3 Phase                                                 |
| Property Use:       | Warehouse, manufacturing, and/or office                                   |
| Utilities:          | Water & Sewer (City of Lakeland)                                          |
| Traffic Count:      | 7,100 cars/days on Drane Field Road                                       |
| Asking Price:       | Sale: Starting at \$155/SF<br>Lease: Starting at \$13/SF NNN (\$10/SF TI) |
| Condo and CAM Fees: | \$2.90/SF                                                                 |