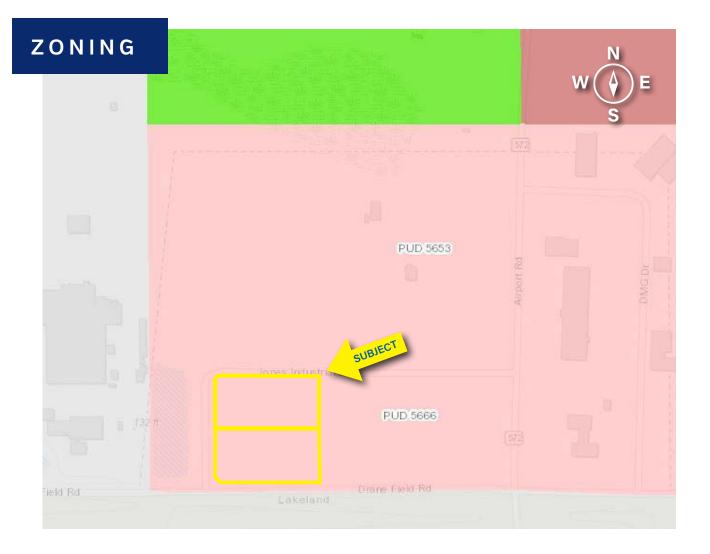

### Planned Development 5666 (PUD 5666)

he PUD 5666 allows for I-2 (Medium Industrial).

The intent of the I-2 District is to permit the establishment of a broad range of business park, industrial and wholesale uses. Any retail shall be limited and subordinate to the principal use. The uses permitted include those which usually have relatively moderate external impacts. Such uses do not create an appreciable nuisance or hazard. The I 2 District also provides for some industrial uses which typically have more external impacts, subject to conditional use review.