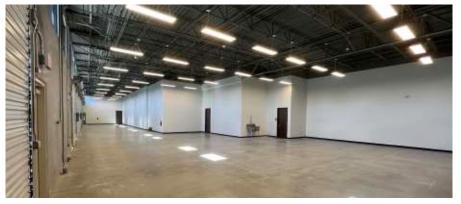

# 3710 Airport Commerce Dr. Lakeland, FL 33815

- Two 3,640± SF Suites Available (7,280± SF Total)
- Multi-Tenant Flex Space
- Year Built: 2020
- Tilt wall Construction
- 18' Clear height
- Column Spacing 35'x52'
- 3 Grade Level Dock Doors per suite