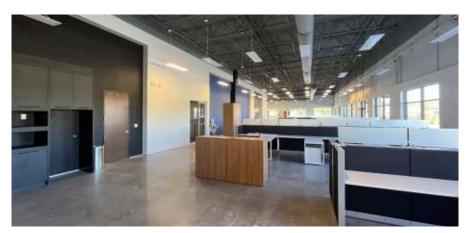

# 3710 Airport Commerce Dr. Lakeland, FL 33815

- Two 3,640± SF Suites Available (7,280± SF Total)
- Multi-Tenant Flex Space
- Year Built: 2020
- Tilt wall Construction
- 18' Clear height
- Column Spacing 35'x52'
- 3 Grade Level Dock Doors per suite