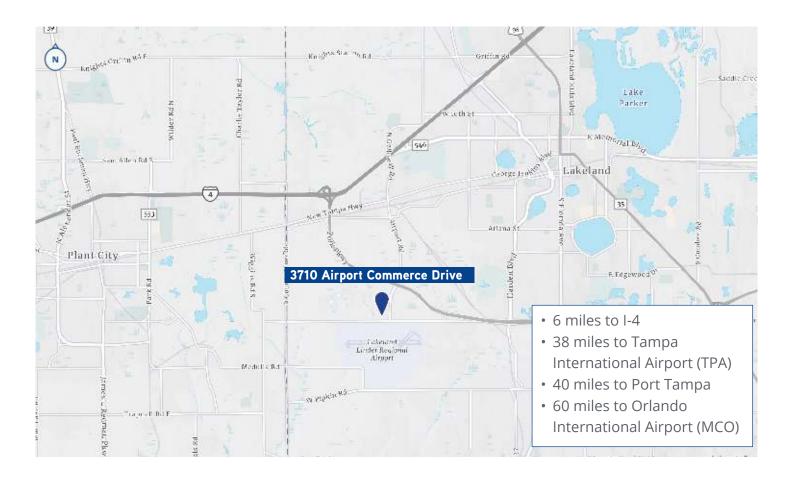

)
- Multi-Tenant Flex Space
- Year Built: 2020
- Tilt wall Construction
- 18' Clear height
- Column Spacing 35'x52'
- 3 Grade Level Dock Doors per suite

lease rate:

## **Landon Beck**

Associate **Industrial Services** Cell: +1 863 838 2649 landon.beck@colliers.com

### Jan Boltres, CCIM

**Executive Managing Director Industrial Services** Dir: +1 813 871 8505 Cell: +1 727 204 0877 jan.boltres@colliers.com

### **Colliers International**

4830 W. Kennedy Blvd. Suite 300 Tampa, FL 33609 P: +1 813 221 2290 colliers.com

Copyright © 2021 Colliers International. Information herein has been obtained from sources deemed reliable, however its accuracy cannot be guaranteed. The user is required to conduct their own due diligence and verification.

# 3710 Airport Commerce Dr., Lakeland, Florida







### **Contact us:**

### **Landon Beck**

Associate

Industrial Services Cell: +1 863 838 2649 landon.beck@colliers.com

# Jan Boltres, CCIM

Executive Managing Director Industrial Services Dir: +1 813 871 8505 Cell: +1 727 204 0877 jan.boltres@colliers.com

#### **Colliers**

4830 W. Kennedy Blvd., Suite 300 Tampa, FL 33609 P: +1 813 221 2290 colliers.com