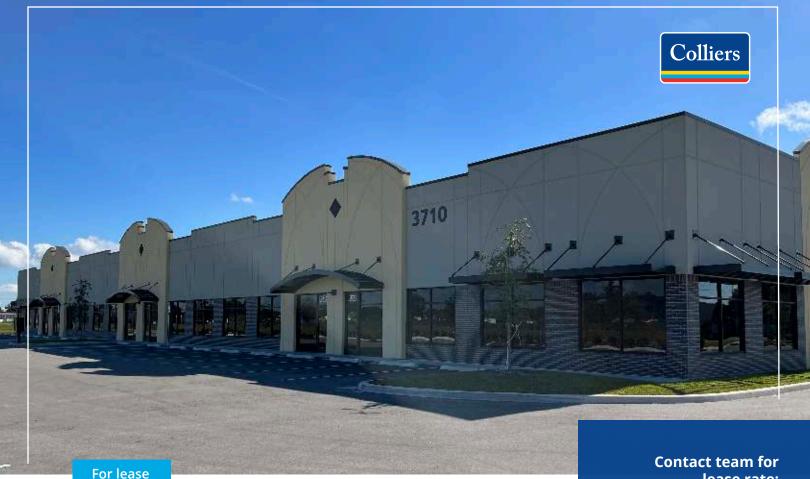

# 3710 Airport Commerce Dr. Lakeland, FL 33815

- Two 3,640± SF Suites Available (7,280± SF Total)
- Multi-Tenant Flex Space
- Year Built: 2020
- Tilt wall Construction
- 18' Clear height
- Column Spacing 35'x52'
- 3 Grade Level Dock Doors per suite