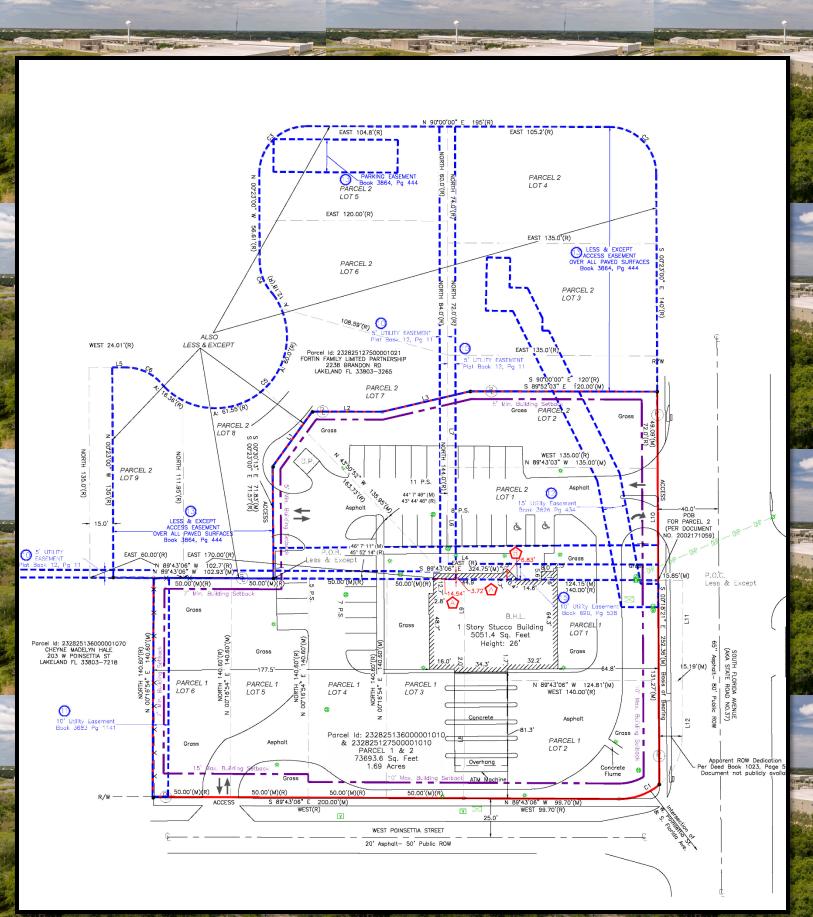

## \$1,500,000

2301 South Florida Ave Lakeland Fl 33803

- 5000 SF Building
- 2227 SF Under Roof Drive Through
- 1.67 Acres
- 254.8' of S Florida Ave Frontage
- C-1 and C-2 Zoning
- Home directly behind the bank, also available and completes a contiguous 2 acres