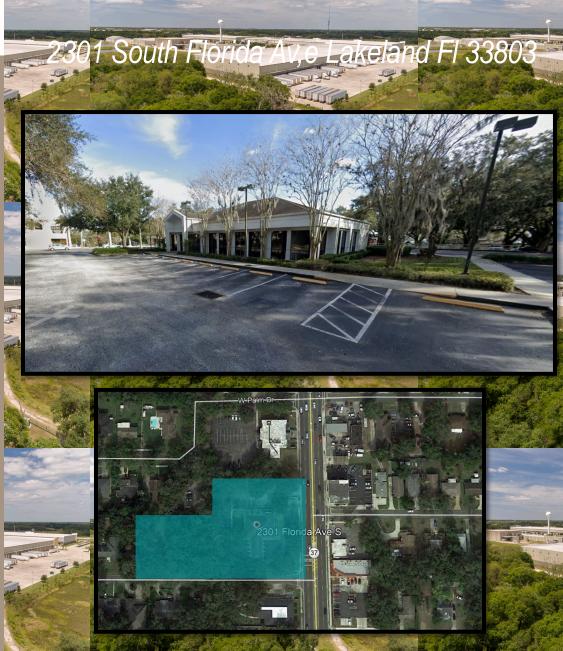

## \$1,500,000

2301 South Florida Ave Lakeland Fl 33803

- 5000 SF Building
- 2227 SF Under Roof Drive Through
- 1.67 Acres
- 254.8' of S Florida Ave Frontage
- C-1 and C-2 Zoning
- Home directly behind the bank, also available and completes a contiguous 2 acres