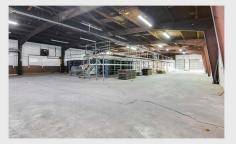

## **Property Details**

- Complete Office & Restroom Renovation 2019
- Warehouse 10,280 sqft Office 1,366 sqft
- 170' x 170' Building
- .87 Acr
- A/C Under 3yrs Old
- Building Height 18'
- 1 Semi Loading Dock
- Main Building: (3) Roll up Doors, (2) in Front and (1) Side-Rear, 10x10
- Zoned Light Manufacturing
- Office and Warehouse restrooms

- Additional Rear Building: 20x32 with (1) 8x8 Roll up Door
- Mezzanine Offers Additional Storage at 75lb psqft. Ceiling Height 10-12'
- Parking (4) Main in Front
- Additional parking on west side of building 100x30, possible (10) +/- spots
- · Available Pallet Racking on Site
- Renovated Office Space Open to Accommodate Your Need
- \*Measurements are only approximate\*