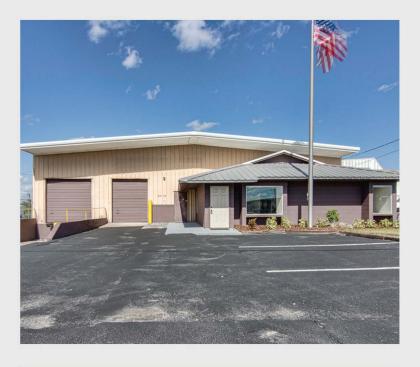

## **Property Details**

- Complete Office & Restroom Renovation 2019
- Warehouse 10,280 sqft Office 1,366 sqft
- 170' x 170' Building
- .87 Acr
- A/C Under 3yrs Old
- Building Height 18'
- 1 Semi Loading Dock
- Main Building: (3) Roll up Doors, (2) in Front and (1) Side-Rear, 10x10
- Zoned Light Manufacturing
- Office and Warehouse restrooms