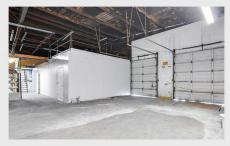

## **Property Details**

- Complete Office & Restroom Renovation 2019
- Warehouse 10,280 sqft Office 1,366 sqft
- 170' x 170' Building
- .87 Acr
- A/C Under 3yrs Old
- Building Height 18'
- 1 Semi Loading Dock
- Main Building: (3) Roll up Doors, (2) in Front and (1) Side-Rear, 10x10
- Zoned Light Manufacturing
- Office and Warehouse restrooms

- Additional Rear Building: 20x32 with (1) 8x8 Roll up Door
- Mezzanine Offers Additional Storage at 75lb psqft. Ceiling Height 10-12'
- Parking (4) Main in Front
- Additional parking on west side of building 100x30, possible (10) +/- spots
- · Available Pallet Racking on Site
- Renovated Office Space Open to Accommodate Your Need
- \*Measurements are only approximate\*