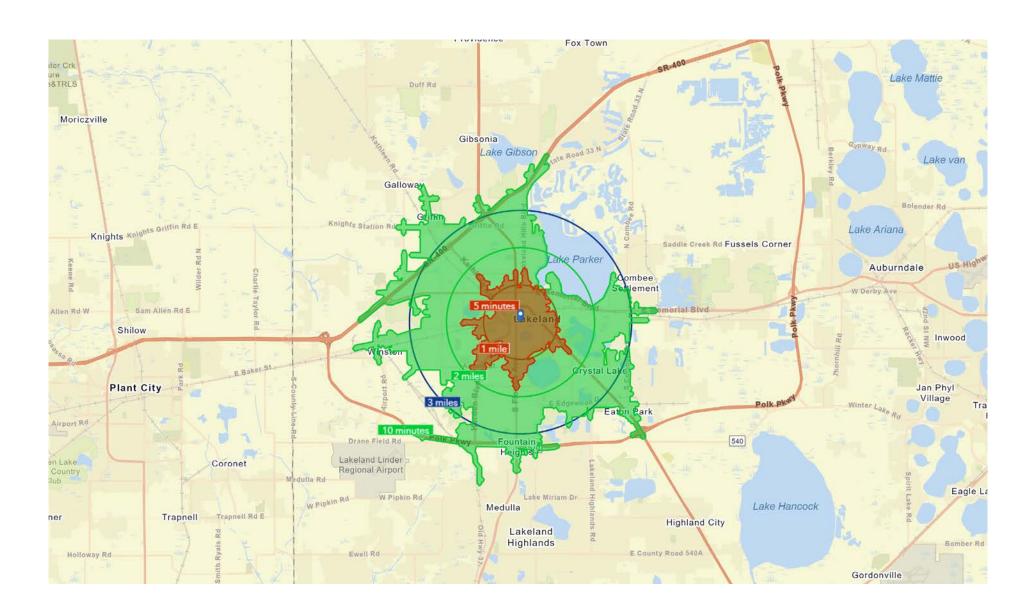

## Location Map

# Benchmark Demographics

# Benchmark Demographics

| Benchmark Demographics                                                                                                                                                                      | 1 mile                                                                                                                   | 2 miles                                                                            | 3 miles                                                                             | 5 minutes                                                                                                               | 10 minutes                                                                                 | Polk                                                                                                   | FL                                                                                          | US                                                                                                                                                  |
|---------------------------------------------------------------------------------------------------------------------------------------------------------------------------------------------|--------------------------------------------------------------------------------------------------------------------------|------------------------------------------------------------------------------------|-------------------------------------------------------------------------------------|-------------------------------------------------------------------------------------------------------------------------|--------------------------------------------------------------------------------------------|--------------------------------------------------------------------------------------------------------|---------------------------------------------------------------------------------------------|-----------------------------------------------------------------------------------------------------------------------------------------------------|
| Population                                                                                                                                                                                  | 9,587                                                                                                                    | 36,020                                                                             | 76,406                                                                              | 12,818                                                                                                                  | 81,671                                                                                     | 683,954                                                                                                | 21,239,528                                                                                  | 332,417,793                                                                                                                                         |
| Households                                                                                                                                                                                  | 4,017                                                                                                                    | 14,166                                                                             | 29,741                                                                              | 5,686                                                                                                                   | 32,366                                                                                     | 255,025                                                                                                | 8,299,404                                                                                   | 125,168,557                                                                                                                                         |
| Families                                                                                                                                                                                    | 1,706                                                                                                                    | 7,792                                                                              | 17,170                                                                              | 2,642                                                                                                                   | 18,746                                                                                     | 177,233                                                                                                | 5,366,533                                                                                   | 82,295,074                                                                                                                                          |
| Average Household Size                                                                                                                                                                      | 2.03                                                                                                                     | 2.39                                                                               | 2.44                                                                                | 2.05                                                                                                                    | 2.41                                                                                       | 2.63                                                                                                   | 2.51                                                                                        | 2.5                                                                                                                                                 |
| Owner Occupied Housing Units                                                                                                                                                                | 1,003                                                                                                                    | 6,054                                                                              | 14,425                                                                              | 1,712                                                                                                                   | 15,818                                                                                     | 174,808                                                                                                | 5,375,035                                                                                   | 79,459,278                                                                                                                                          |
| Renter Occupied Housing Units                                                                                                                                                               | 3,014                                                                                                                    | 8,112                                                                              | 15,316                                                                              | 3,974                                                                                                                   | 16,548                                                                                     | 80,217                                                                                                 | 2,924,369                                                                                   | 45,709,279                                                                                                                                          |
| Median Age                                                                                                                                                                                  | 35.8                                                                                                                     | 37.2                                                                               | 38.1                                                                                | 37.8                                                                                                                    | 38.5                                                                                       | 41.60                                                                                                  | 42.50                                                                                       | 38.5                                                                                                                                                |
| Trends: 2018 - 2023 Annual Rate                                                                                                                                                             |                                                                                                                          |                                                                                    |                                                                                     |                                                                                                                         |                                                                                            |                                                                                                        |                                                                                             |                                                                                                                                                     |
| Population                                                                                                                                                                                  | 0.95%                                                                                                                    | 0.80%                                                                              | 0.98%                                                                               | 0.88%                                                                                                                   | 1.02%                                                                                      | 1.46%                                                                                                  | 1.37%                                                                                       | 0.779                                                                                                                                               |
| Households                                                                                                                                                                                  | 0.94%                                                                                                                    | 0.73%                                                                              | 0.94%                                                                               | 0.82%                                                                                                                   | 0.98%                                                                                      | 1.37%                                                                                                  | 1.31%                                                                                       | 0.759                                                                                                                                               |
| Families                                                                                                                                                                                    | 0.78%                                                                                                                    | 0.59%                                                                              | 0.81%                                                                               | 0.64%                                                                                                                   | 0.85%                                                                                      | 1.31%                                                                                                  | 1.26%                                                                                       | 0.689                                                                                                                                               |
| Owner HHs                                                                                                                                                                                   | 1.66%                                                                                                                    | 1.16%                                                                              | 1.41%                                                                               | 1.33%                                                                                                                   | 1.43%                                                                                      | 1.72%                                                                                                  | 1.60%                                                                                       | 0.929                                                                                                                                               |
| Median Household Income                                                                                                                                                                     | 2.71%                                                                                                                    | 2.32%                                                                              | 2.38%                                                                               | 2.62%                                                                                                                   | 2.39%                                                                                      | 1.95%                                                                                                  | 2.37%                                                                                       | 2.709                                                                                                                                               |
| Households by Income                                                                                                                                                                        |                                                                                                                          |                                                                                    |                                                                                     |                                                                                                                         |                                                                                            |                                                                                                        |                                                                                             |                                                                                                                                                     |
| <\$15,000                                                                                                                                                                                   | 24.30%                                                                                                                   | 21.50%                                                                             | 18.70%                                                                              | 23.40%                                                                                                                  | 18.10%                                                                                     | 12.10%                                                                                                 | 11.10%                                                                                      | 10.709                                                                                                                                              |
| \$15,000 - \$24,999                                                                                                                                                                         | 17.00%                                                                                                                   | 15.70%                                                                             | 14.80%                                                                              | 16.10%                                                                                                                  | 14.30%                                                                                     | 10.60%                                                                                                 | 10.10%                                                                                      | 9.009                                                                                                                                               |
| \$25,000 - \$34,999                                                                                                                                                                         | 12.90%                                                                                                                   | 11.80%                                                                             | 12.10%                                                                              | 11.90%                                                                                                                  | 12.00%                                                                                     | 10.70%                                                                                                 | 10.10%                                                                                      | 8.909                                                                                                                                               |
| \$35,000 - \$49,999                                                                                                                                                                         | 12.50%                                                                                                                   | 15.40%                                                                             | 16.20%                                                                              | 13.30%                                                                                                                  | 16.30%                                                                                     | 16.50%                                                                                                 | 14.40%                                                                                      | 12.409                                                                                                                                              |
| \$50,000 - \$74,999                                                                                                                                                                         | 15.70%                                                                                                                   | 16.50%                                                                             | 16.90%                                                                              | 16.60%                                                                                                                  | 17.20%                                                                                     | 19.00%                                                                                                 | 18.50%                                                                                      | 17.509                                                                                                                                              |
| \$75,000 - \$99,999                                                                                                                                                                         | 8.20%                                                                                                                    | 8.90%                                                                              | 8.90%                                                                               | 8.10%                                                                                                                   | 9.20%                                                                                      | 12.70%                                                                                                 | 12.30%                                                                                      | 12.609                                                                                                                                              |
| \$100,000 - \$149,999                                                                                                                                                                       | 5.50%                                                                                                                    | 6.10%                                                                              | 7.10%                                                                               | 6.00%                                                                                                                   | 7.30%                                                                                      | 11.20%                                                                                                 | 12.80%                                                                                      | 15.109                                                                                                                                              |
| \$150,000 - \$199,999                                                                                                                                                                       | 2.10%                                                                                                                    | 2.00%                                                                              | 2.40%                                                                               | 2.30%                                                                                                                   | 2,40%                                                                                      | 3.50%                                                                                                  | 5.00%                                                                                       | 6.509                                                                                                                                               |
| \$200,000+                                                                                                                                                                                  | 1.90%                                                                                                                    | 2.00%                                                                              | 3.10%                                                                               | 2.20%                                                                                                                   | 3.20%                                                                                      | 3.60%                                                                                                  | 5.70%                                                                                       | 7.309                                                                                                                                               |
| Median Household Income                                                                                                                                                                     | \$31,088                                                                                                                 | \$35,633                                                                           | \$38,153                                                                            | \$33,450                                                                                                                | \$39,019                                                                                   | \$50,006                                                                                               | \$54,238                                                                                    | \$60,54                                                                                                                                             |
| Average Household Income                                                                                                                                                                    | \$48,142                                                                                                                 | \$50,865                                                                           | \$56,460                                                                            | \$50,563                                                                                                                | \$57,330                                                                                   | \$67,890                                                                                               | \$78,335                                                                                    | \$87,39                                                                                                                                             |
| Per Capita Income                                                                                                                                                                           | \$19,557                                                                                                                 | \$20,013                                                                           | \$22,275                                                                            | \$21,170                                                                                                                | \$22,751                                                                                   | \$25,412                                                                                               | \$30,703                                                                                    | \$33,02                                                                                                                                             |
| Population by Age                                                                                                                                                                           |                                                                                                                          |                                                                                    |                                                                                     |                                                                                                                         |                                                                                            |                                                                                                        |                                                                                             |                                                                                                                                                     |
| 0 - 4                                                                                                                                                                                       | 5,80%                                                                                                                    | 6.50%                                                                              | 6.40%                                                                               | 6.20%                                                                                                                   | 6,40%                                                                                      | 5.90%                                                                                                  | 5.20%                                                                                       | 6.00%                                                                                                                                               |
| 5-9                                                                                                                                                                                         | 5.00%                                                                                                                    | 6.10%                                                                              | 6.00%                                                                               | 5.60%                                                                                                                   | 6.00%                                                                                      | 6.00%                                                                                                  | 5.40%                                                                                       | 6.109                                                                                                                                               |
| 10 - 14                                                                                                                                                                                     | 4.70%                                                                                                                    |                                                                                    |                                                                                     |                                                                                                                         | 5.80%                                                                                      | 6.00%                                                                                                  | 3,40 /0                                                                                     |                                                                                                                                                     |
| 10 17                                                                                                                                                                                       |                                                                                                                          | 5 90%                                                                              | 5.80%                                                                               |                                                                                                                         |                                                                                            |                                                                                                        | 5.60%                                                                                       | 6 309                                                                                                                                               |
| 15 _ 10                                                                                                                                                                                     |                                                                                                                          | 5.90%                                                                              | 5.80%                                                                               | 5.40%                                                                                                                   |                                                                                            |                                                                                                        | 5.60%<br>5.60%                                                                              | 6.30%                                                                                                                                               |
| 15 - 19<br>20 - 24                                                                                                                                                                          | 8.60%                                                                                                                    | 7.20%                                                                              | 6.90%                                                                               | 6.80%                                                                                                                   | 6.60%                                                                                      | 5.90%                                                                                                  | 5.60%                                                                                       | 6.30%                                                                                                                                               |
| 20 - 24                                                                                                                                                                                     | 8.60%<br>10.50%                                                                                                          | 7.20%<br>8.00%                                                                     | 6.90%<br>7.80%                                                                      | 6.80%<br>8.20%                                                                                                          | 6.60%<br>7.40%                                                                             | 5.90%<br>5.70%                                                                                         | 5.60%<br>6.10%                                                                              | 6.309<br>6.709                                                                                                                                      |
| 20 - 24<br>25 - 34                                                                                                                                                                          | 8.60%<br>10.50%<br>14.50%                                                                                                | 7.20%<br>8.00%<br>13.90%                                                           | 6.90%<br>7.80%<br>13.60%                                                            | 6.80%<br>8.20%<br>14.60%                                                                                                | 6.60%<br>7.40%<br>13.70%                                                                   | 5.90%<br>5.70%<br>12.90%                                                                               | 5.60%<br>6.10%<br>13.30%                                                                    | 6.309<br>6.709<br>14.009                                                                                                                            |
| 20 - 24<br>25 - 34<br>35 - 44                                                                                                                                                               | 8.60%<br>10.50%<br>14.50%<br>10.60%                                                                                      | 7.20%<br>8.00%<br>13.90%<br>10.70%                                                 | 6.90%<br>7.80%<br>13.60%<br>10.70%                                                  | 6.80%<br>8.20%<br>14.60%<br>10.80%                                                                                      | 6.60%<br>7.40%<br>13.70%<br>10.80%                                                         | 5.90%<br>5.70%<br>12.90%<br>11.40%                                                                     | 5.60%<br>6.10%<br>13.30%<br>11.70%                                                          | 6.309<br>6.709<br>14.009<br>12.609                                                                                                                  |
| 20 - 24<br>25 - 34<br>35 - 44<br>45 - 54                                                                                                                                                    | 8.60%<br>10.50%<br>14.50%<br>10.60%<br>11.50%                                                                            | 7.20%<br>8.00%<br>13.90%<br>10.70%<br>10.70%                                       | 6.90%<br>7.80%<br>13.60%<br>10.70%<br>10.50%                                        | 6.80%<br>8.20%<br>14.60%<br>10.80%<br>11.80%                                                                            | 6.60%<br>7.40%<br>13.70%<br>10.80%<br>10.70%                                               | 5.90%<br>5.70%<br>12.90%<br>11.40%<br>11.70%                                                           | 5.60%<br>6.10%<br>13.30%<br>11.70%<br>12.50%                                                | 6.309<br>6.709<br>14.009<br>12.609<br>12.509                                                                                                        |
| 20 - 24<br>25 - 34<br>35 - 44<br>45 - 54<br>55 - 64                                                                                                                                         | 8.60%<br>10.50%<br>14.50%<br>10.60%<br>11.50%<br>11.70%                                                                  | 7.20%<br>8.00%<br>13.90%<br>10.70%<br>10.70%<br>12.10%                             | 6.90%<br>7.80%<br>13.60%<br>10.70%<br>10.50%<br>12.00%                              | 6.80%<br>8.20%<br>14.60%<br>10.80%<br>11.80%<br>12.10%                                                                  | 6.60%<br>7.40%<br>13.70%<br>10.80%<br>10.70%<br>12.10%                                     | 5.90%<br>5.70%<br>12.90%<br>11.40%<br>11.70%<br>13.10%                                                 | 5.60%<br>6.10%<br>13.30%<br>11.70%<br>12.50%<br>13.70%                                      | 6.309<br>6.709<br>14.009<br>12.609<br>12.509                                                                                                        |
| 20 - 24<br>25 - 34<br>35 - 44<br>45 - 54<br>55 - 64<br>65 - 74                                                                                                                              | 8.60%<br>10.50%<br>14.50%<br>10.60%<br>11.50%<br>11.70%<br>8.50%                                                         | 7.20%<br>8.00%<br>13.90%<br>10.70%<br>10.70%<br>12.10%<br>10.10%                   | 6.90%<br>7.80%<br>13.60%<br>10.70%<br>10.50%<br>12.00%<br>10.80%                    | 6.80%<br>8.20%<br>14.60%<br>10.80%<br>11.80%<br>12.10%<br>9.40%                                                         | 6.60%<br>7.40%<br>13.70%<br>10.80%<br>10.70%<br>12.10%<br>10.80%                           | 5.90%<br>5.70%<br>12.90%<br>11.40%<br>11.70%<br>13.10%<br>12.20%                                       | 5.60%<br>6.10%<br>13.30%<br>11.70%<br>12.50%<br>13.70%<br>11.70%                            | 6.309<br>6.709<br>14.009<br>12.609<br>12.509<br>13.109<br>9.709                                                                                     |
| 20 - 24<br>25 - 34<br>35 - 44<br>45 - 54<br>55 - 64<br>65 - 74<br>75 - 84                                                                                                                   | 8.60%<br>10.50%<br>14.50%<br>10.60%<br>11.50%<br>11.70%<br>8.50%<br>5.00%                                                | 7.20%<br>8.00%<br>13.90%<br>10.70%<br>10.70%<br>12.10%<br>10.10%<br>5.80%          | 6.90%<br>7.80%<br>13.60%<br>10.70%<br>10.50%<br>12.00%<br>10.80%<br>6.40%           | 6.80%<br>8.20%<br>14.60%<br>10.80%<br>11.80%<br>12.10%<br>9.40%<br>5.50%                                                | 6.60%<br>7.40%<br>13.70%<br>10.80%<br>10.70%<br>12.10%<br>10.80%<br>6.50%                  | 5.90%<br>5.70%<br>12.90%<br>11.40%<br>11.70%<br>13.10%<br>12.20%<br>6.80%                              | 5.60%<br>6.10%<br>13.30%<br>11.70%<br>12.50%<br>13.70%<br>11.70%<br>6.50%                   | 6.30 <sup>1</sup> 6.70 <sup>1</sup> 14.00 <sup>1</sup> 12.60 <sup>1</sup> 12.50 <sup>1</sup> 13.10 <sup>1</sup> 9.70 <sup>1</sup> 4.70 <sup>1</sup> |
| 20 - 24<br>25 - 34<br>35 - 44<br>45 - 54<br>55 - 64<br>65 - 74<br>75 - 84<br>85+                                                                                                            | 8.60%<br>10.50%<br>14.50%<br>10.60%<br>11.50%<br>11.70%<br>8.50%                                                         | 7.20%<br>8.00%<br>13.90%<br>10.70%<br>10.70%<br>12.10%<br>10.10%                   | 6.90%<br>7.80%<br>13.60%<br>10.70%<br>10.50%<br>12.00%<br>10.80%                    | 6.80%<br>8.20%<br>14.60%<br>10.80%<br>11.80%<br>12.10%<br>9.40%                                                         | 6.60%<br>7.40%<br>13.70%<br>10.80%<br>10.70%<br>12.10%<br>10.80%                           | 5.90%<br>5.70%<br>12.90%<br>11.40%<br>11.70%<br>13.10%<br>12.20%                                       | 5.60%<br>6.10%<br>13.30%<br>11.70%<br>12.50%<br>13.70%<br>11.70%                            | 6.309<br>6.709<br>14.009<br>12.609<br>12.509<br>13.109<br>9.709<br>4.709                                                                            |
| 20 - 24<br>25 - 34<br>35 - 44<br>45 - 54<br>55 - 64<br>65 - 74<br>75 - 84                                                                                                                   | 8.60%<br>10.50%<br>14.50%<br>10.60%<br>11.50%<br>11.70%<br>8.50%<br>5.00%                                                | 7.20%<br>8.00%<br>13.90%<br>10.70%<br>10.70%<br>12.10%<br>10.10%<br>5.80%          | 6.90%<br>7.80%<br>13.60%<br>10.70%<br>10.50%<br>12.00%<br>10.80%<br>6.40%           | 6.80%<br>8.20%<br>14.60%<br>10.80%<br>11.80%<br>12.10%<br>9.40%<br>5.50%                                                | 6.60%<br>7.40%<br>13.70%<br>10.80%<br>10.70%<br>12.10%<br>10.80%<br>6.50%                  | 5.90%<br>5.70%<br>12.90%<br>11.40%<br>11.70%<br>13.10%<br>12.20%<br>6.80%                              | 5.60%<br>6.10%<br>13.30%<br>11.70%<br>12.50%<br>13.70%<br>11.70%<br>6.50%                   | 6.309<br>6.709<br>14.009<br>12.609<br>13.109<br>9.709<br>4.709<br>2.009                                                                             |
| 20 - 24<br>25 - 34<br>35 - 44<br>45 - 54<br>55 - 64<br>65 - 74<br>75 - 84<br>85+                                                                                                            | 8.60%<br>10.50%<br>14.50%<br>10.60%<br>11.50%<br>11.70%<br>8.50%<br>5.00%<br>3.40%                                       | 7.20%<br>8.00%<br>13.90%<br>10.70%<br>10.70%<br>12.10%<br>10.10%<br>5.80%<br>3.00% | 6.90% 7.80% 13.60% 10.70% 10.50% 12.00% 6.40% 3.10%                                 | 6.80%<br>8.20%<br>14.60%<br>10.80%<br>11.80%<br>12.10%<br>9.40%<br>5.50%<br>3.60%                                       | 6.60%<br>7.40%<br>13.70%<br>10.80%<br>10.70%<br>12.10%<br>10.80%<br>6.50%<br>3.20%         | 5.90%<br>5.70%<br>12.90%<br>11.40%<br>11.70%<br>13.10%<br>12.20%<br>6.80%<br>2.50%                     | 5.60%<br>6.10%<br>13.30%<br>11.70%<br>12.50%<br>13.70%<br>11.70%<br>6.50%<br>2.80%          | 6.30°<br>6.70°<br>14.00°<br>12.60°<br>12.50°<br>13.10°<br>9.70°<br>4.70°<br>2.00°                                                                   |
| 20 - 24<br>25 - 34<br>35 - 44<br>45 - 54<br>55 - 64<br>65 - 74<br>75 - 84<br>85+<br>**Race and Ethnicity** White Alone Black Alone                                                          | 8.60%<br>10.50%<br>14.50%<br>10.60%<br>11.50%<br>8.50%<br>5.00%<br>3.40%                                                 | 7.20% 8.00% 13.90% 10.70% 10.70% 12.10% 10.10% 5.80% 3.00%                         | 6.90% 7.80% 13.60% 10.70% 10.50% 12.00% 6.40% 3.10%                                 | 6.80%<br>8.20%<br>14.60%<br>10.80%<br>11.80%<br>12.10%<br>9.40%<br>5.50%<br>3.60%                                       | 6.60% 7.40% 13.70% 10.80% 10.70% 12.10% 10.80% 6.50% 3.20%                                 | 5.90%<br>5.70%<br>12.90%<br>11.40%<br>11.70%<br>13.10%<br>12.20%<br>6.80%<br>2.50%<br>71.50%<br>15.60% | 5.60% 6.10% 13.30% 11.70% 12.50% 13.70% 11.70% 6.50% 2.80%                                  | 6.30° 6.70° 14.00° 12.60° 12.50° 13.10° 9.70° 4.70° 2.00° 69.60°                                                                                    |
| 20 - 24 25 - 34 35 - 44 45 - 54 55 - 64 65 - 74 75 - 84 85+  **Race and Ethnicity**  White Alone Black Alone American Indian Alone                                                          | 8.60%<br>10.50%<br>14.50%<br>10.60%<br>11.50%<br>11.70%<br>8.50%<br>5.00%<br>3.40%                                       | 7.20% 8.00% 13.90% 10.70% 10.70% 12.10% 5.80% 3.00%                                | 6.90% 7.80% 13.60% 10.70% 10.50% 12.00% 6.40% 3.10% 61.20% 26.80% 0.50%             | 6.80%<br>8.20%<br>14.60%<br>10.80%<br>11.80%<br>12.10%<br>9.40%<br>5.50%<br>3.60%                                       | 6.60% 7.40% 13.70% 10.80% 10.70% 12.10% 10.80% 6.50% 3.20%                                 | 5.90% 5.70% 12.90% 11.40% 11.70% 13.10% 12.20% 6.80% 2.50%  71.50% 15.60% 0.50%                        | 5.60% 6.10% 13.30% 11.70% 12.50% 13.70% 11.70% 6.50% 2.80%                                  | 6.30° 6.70° 14.00° 12.60° 13.10° 9.70° 4.70° 2.00° 69.60° 12.90° 1.00°                                                                              |
| 20 - 24 25 - 34 35 - 44 45 - 54 55 - 64 65 - 74 75 - 84 85+  Race and Ethnicity  White Alone Black Alone American Indian Alone Asian Alone                                                  | 8.60%<br>10.50%<br>14.50%<br>10.60%<br>11.50%<br>11.70%<br>8.50%<br>5.00%<br>3.40%<br>59.30%<br>30.30%<br>0.40%<br>0.90% | 7.20% 8.00% 13.90% 10.70% 10.70% 12.10% 5.80% 3.00%  555.50% 33.10% 0.50% 1.00%    | 6.90% 7.80% 13.60% 10.70% 10.50% 12.00% 6.40% 3.10% 61.20% 26.80% 0.50% 1.30%       | 6.80% 8.20% 14.60% 10.80% 11.80% 12.10% 9.40% 5.50% 3.60%  56.80% 32.80% 0.50%                                          | 6.60% 7.40% 13.70% 10.80% 10.70% 12.10% 10.80% 6.50% 3.20% 61.90% 26.10% 0.50% 1.30%       | 5.90% 5.70% 12.90% 11.40% 11.70% 13.10% 12.20% 6.80% 2.50%  71.50% 15.60% 0.50% 1.80%                  | 5.60% 6.10% 13.30% 11.70% 12.50% 13.70% 11.70% 6.50% 2.80%  72.70% 16.50% 0.40% 2.90%       | 6.30° 6.70° 14.00° 12.60° 13.10° 9.70° 4.70° 2.00° 69.60° 12.90° 1.00° 5.80°                                                                        |
| 20 - 24 25 - 34 35 - 44 45 - 54 55 - 64 65 - 74 75 - 84 85+  **Race and Ethnicity** White Alone Black Alone American Indian Alone Asian Alone Pacific Islander Alone Pacific Islander Alone | 8.60% 10.50% 14.50% 10.60% 11.50% 11.70% 8.50% 5.00% 3.40%  59.30% 30.30% 0.40% 0.90% 0.00%                              | 7.20% 8.00% 13.90% 10.70% 10.70% 10.10% 5.80% 3.00%                                | 6.90% 7.80% 13.60% 10.70% 10.50% 12.00% 6.40% 3.10% 61.20% 26.80% 0.50% 1.30% 0.10% | 6.80%<br>8.20%<br>14.60%<br>10.80%<br>11.80%<br>12.10%<br>9.40%<br>5.50%<br>3.60%<br>56.80%<br>32.80%<br>0.50%<br>0.80% | 6.60% 7.40% 13.70% 10.80% 10.70% 12.10% 10.80% 6.50% 3.20% 61.90% 26.10% 0.50% 1.30% 0.10% | 5.90% 5.70% 12.90% 11.40% 11.70% 13.10% 12.20% 6.80% 2.50%  71.50% 15.60% 0.50% 1.80% 0.10%            | 5.60% 6.10% 13.30% 11.70% 12.50% 13.70% 11.70% 6.50% 2.80%  72.70% 16.50% 0.40% 2.90% 0.10% | 6.30°, 6.70°, 14.00°, 12.60°, 12.50°, 13.10°, 9.70°, 4.70°, 2.00°, 69.60°, 12.90°, 1.00°, 5.80°, 0.20°,                                             |
| 20 - 24<br>25 - 34<br>35 - 44<br>45 - 54<br>55 - 64<br>65 - 74<br>75 - 84<br>85+<br>**Race and Ethnicity** White Alone Black Alone                                                          | 8.60%<br>10.50%<br>14.50%<br>10.60%<br>11.50%<br>11.70%<br>8.50%<br>5.00%<br>3.40%<br>59.30%<br>30.30%<br>0.40%<br>0.90% | 7.20% 8.00% 13.90% 10.70% 10.70% 12.10% 5.80% 3.00%  555.50% 33.10% 0.50% 1.00%    | 6.90% 7.80% 13.60% 10.70% 10.50% 12.00% 6.40% 3.10% 61.20% 26.80% 0.50% 1.30%       | 6.80% 8.20% 14.60% 10.80% 11.80% 12.10% 9.40% 5.50% 3.60%  56.80% 32.80% 0.50%                                          | 6.60% 7.40% 13.70% 10.80% 10.70% 12.10% 10.80% 6.50% 3.20% 61.90% 26.10% 0.50% 1.30%       | 5.90% 5.70% 12.90% 11.40% 11.70% 13.10% 12.20% 6.80% 2.50%  71.50% 15.60% 0.50% 1.80%                  | 5.60% 6.10% 13.30% 11.70% 12.50% 13.70% 11.70% 6.50% 2.80%  72.70% 16.50% 0.40% 2.90%       | 6.309<br>6.709<br>14.009<br>12.609<br>12.509                                                                                                        |