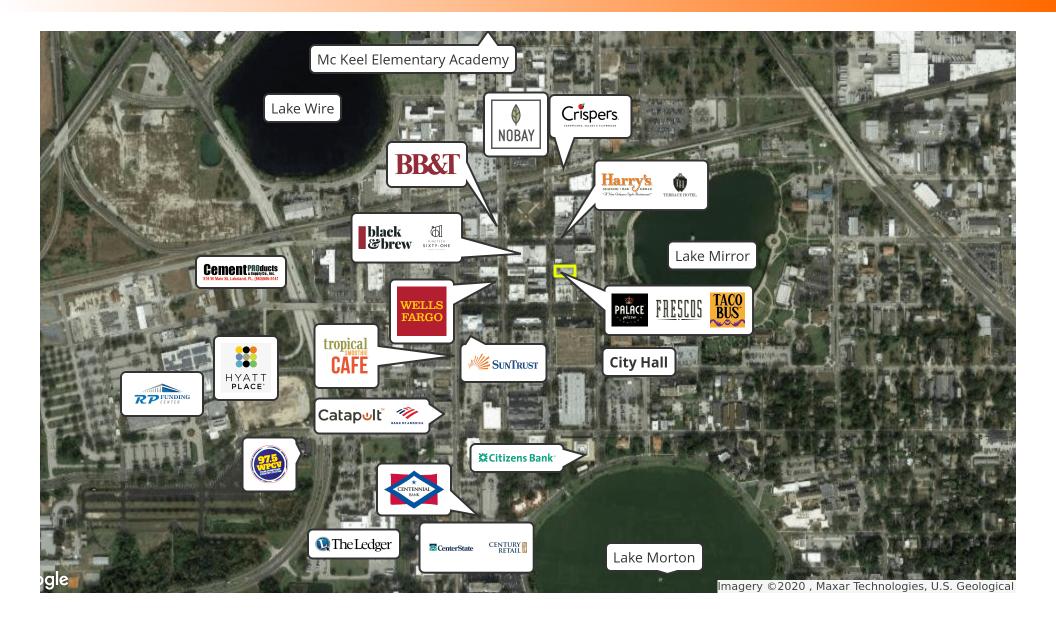

30.30%<br>0.40%<br>0.90% | 7.20% 8.00% 13.90% 10.70% 10.70% 12.10% 5.80% 3.00%  555.50% 33.10% 0.50% 1.00%    | 6.90% 7.80% 13.60% 10.70% 10.50% 12.00% 6.40% 3.10% 61.20% 26.80% 0.50% 1.30%       | 6.80% 8.20% 14.60% 10.80% 11.80% 12.10% 9.40% 5.50% 3.60%  56.80% 32.80% 0.50%                                          | 6.60% 7.40% 13.70% 10.80% 10.70% 12.10% 10.80% 6.50% 3.20% 61.90% 26.10% 0.50% 1.30%       | 5.90% 5.70% 12.90% 11.40% 11.70% 13.10% 12.20% 6.80% 2.50%  71.50% 15.60% 0.50% 1.80%                  | 5.60% 6.10% 13.30% 11.70% 12.50% 13.70% 11.70% 6.50% 2.80%  72.70% 16.50% 0.40% 2.90%       | 6.309<br>6.709<br>14.009<br>12.609<br>12.509                                                                                                        |

## Floor Plan





# Retailer Map





## Additional Photos











## Additional Photos









114 N. Tennessee Avenue, Suite 300 Lakeland, FL 33801 863.226.5086 www.svnsaunders.com