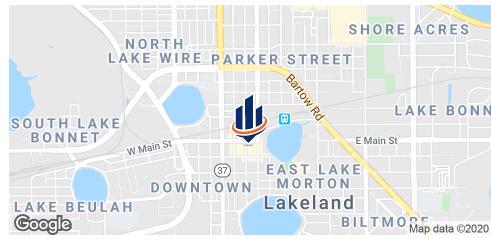

### Property Summary







#### **OFFERING SUMMARY**

Available SF: 6,428 +/- SF

Lease Rate: \$13.00 SF/yr (MG)

PIN: 242818201000017091

Year Built: 1925

Renovated: 2014

Building Size: 11,328 +/- SF

Zoning: C-7

Submarket: Downtown Lakeland

### **PROPERTY OVERVIEW**

This is an office space for lease of approximately 6,428 SF located at the heart of Downtown Lakeland. The property is surrounded by a variety of retail and commercial users. The leasable space features elevator access, multiple office and cubicle spaces, a conference room with a view looking towards downtown, and more.

### **LOCATION OVERVIEW**

This office space is located in thriving Downtown Lakeland. It is a short walk away from Munn Park, and is directly above Lakeland's iconic Palace Pizza. Downtown has lately become a hot-spot for local