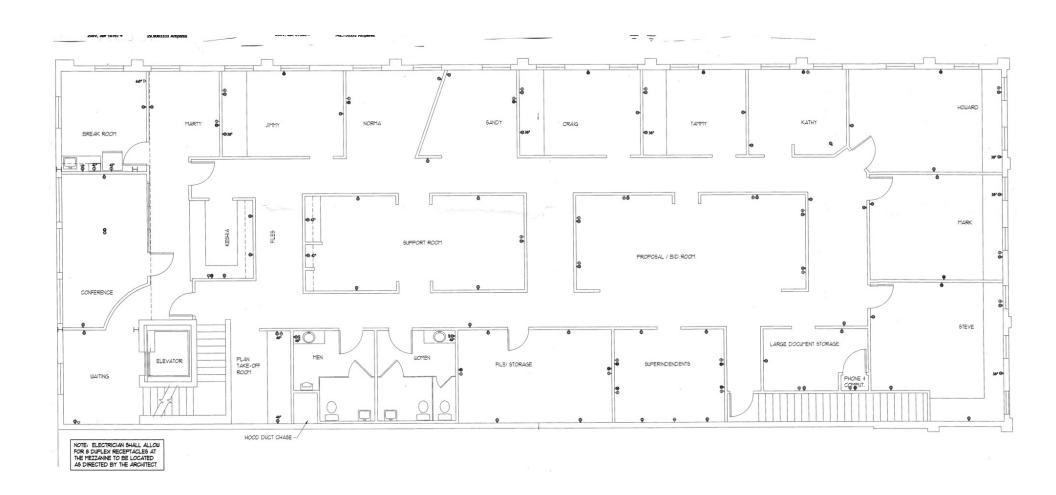

>3.40%<br>59.30%<br>30.30%<br>0.40%<br>0.90% | 7.20% 8.00% 13.90% 10.70% 10.70% 12.10% 5.80% 3.00%  555.50% 33.10% 0.50% 1.00%    | 6.90% 7.80% 13.60% 10.70% 10.50% 12.00% 6.40% 3.10% 61.20% 26.80% 0.50% 1.30%       | 6.80% 8.20% 14.60% 10.80% 11.80% 12.10% 9.40% 5.50% 3.60%  56.80% 32.80% 0.50%                                          | 6.60% 7.40% 13.70% 10.80% 10.70% 12.10% 10.80% 6.50% 3.20% 61.90% 26.10% 0.50% 1.30%       | 5.90% 5.70% 12.90% 11.40% 11.70% 13.10% 12.20% 6.80% 2.50%  71.50% 15.60% 0.50% 1.80%                  | 5.60% 6.10% 13.30% 11.70% 12.50% 13.70% 11.70% 6.50% 2.80%  72.70% 16.50% 0.40% 2.90%       | 6.309<br>6.709<br>14.009<br>12.609<br>12.509                                                                                                        |

## Floor Plan





# Retailer Map





## Additional Photos











## Additional Photos









114 N. Tennessee Avenue, Suite 300 Lakeland, FL 33801 863.226.5086 www.svnsaunders.com