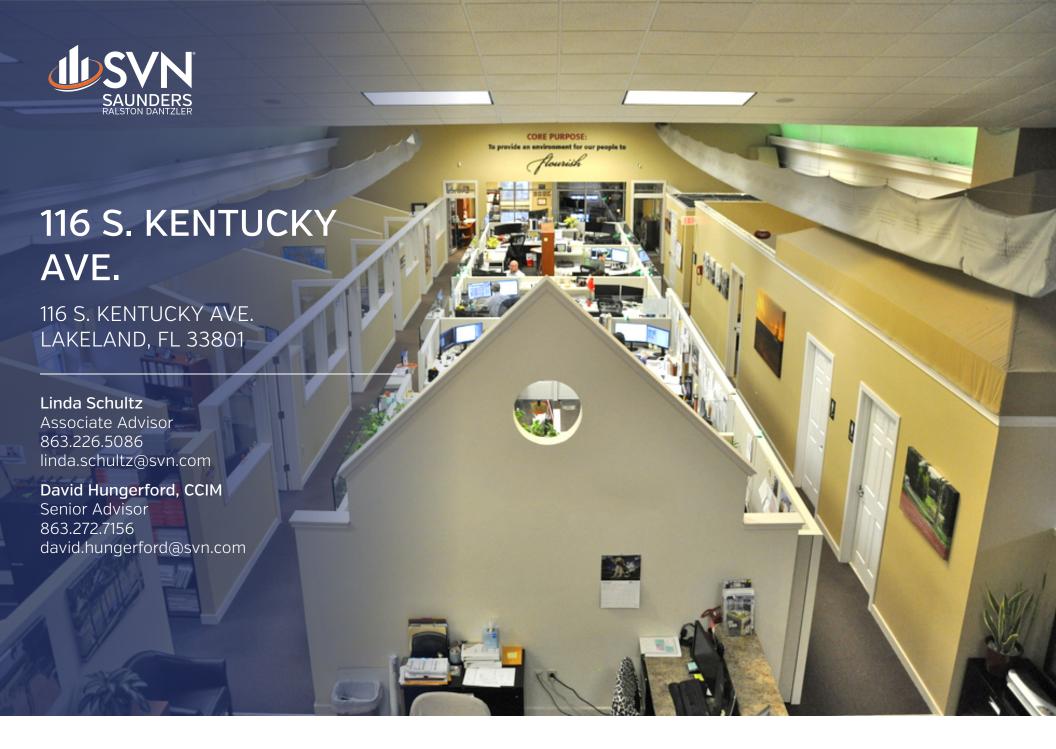

### Property Summary

#### **OFFERING SUMMARY**

Available SF: 6,428 +/- SF

Lease Rate: \$13.00 SF/yr (MG)

PIN: 242818201000017091

Year Built: 1925

Renovated: 2014

Building Size: 11,328 +/- SF

Zoning: C-7

### **PROPERTY OVERVIEW**

This is an office space for lease of approximately 6,428 SF located at the heart of Downtown Lakeland. The property is surrounded by a variety of retail and commercial users. The leasable space features elevator access, multiple office and cubicle spaces, a conference room with a view looking towards downtown, and more.