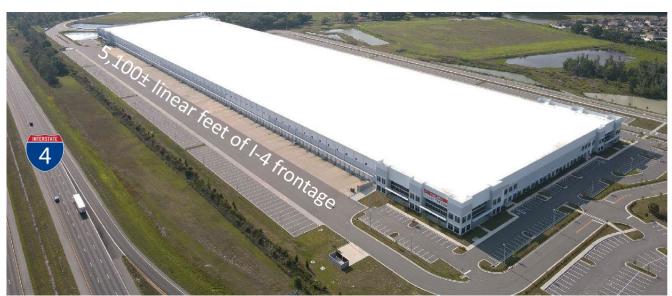

# Centerstate Logistics Park

+480,939 SF

8565 State Road 33 Lakeland, FL 33809

| Total SF                     | <u>+</u> 1,011,697 SF            |
|------------------------------|----------------------------------|
| Available SF                 | <u>+</u> 480,939 SF              |
| Parcel size                  | <u>+</u> 164.85 acres            |
| Office SF                    | <u>+</u> 3,318 SF                |
| <b>Building Dimensions</b>   | 2,000'(W) x 500'(D)              |
| Column Spacing               | 56'(W) x 54'3"(D), 60' speed bay |
| Frontage                     | <u>+</u> 5,100' on I-4           |
| Clear Height                 | 40'                              |
|                              | White 60 mil TPO                 |
| Roof                         | membrane over R-20               |
|                              | rigid insulation                 |
| Loading Type                 | Cross-dock                       |
| Dock-High/Drive-<br>In Doors | 131/2                            |
|                              |                                  |