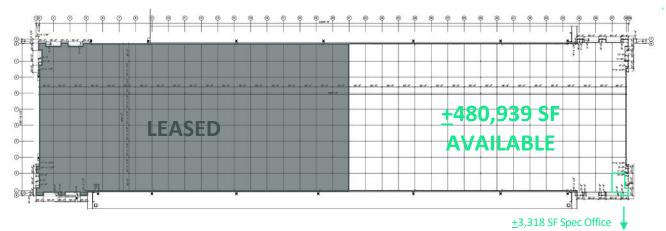

# Centerstate Logistics Park

+480,939 SF

8565 State Road 33 Lakeland, FL 33809

| Total SF                     | <u>+</u> 1,011,697 SF            |
|------------------------------|----------------------------------|
| Available SF                 | <u>+</u> 480,939 SF              |
| Parcel size                  | <u>+</u> 164.85 acres            |
| Office SF                    | <u>+</u> 3,318 SF                |
| <b>Building Dimensions</b>   | 2,000'(W) x 500'(D)              |
| Column Spacing               | 56'(W) x 54'3"(D), 60' speed bay |
| Frontage                     | <u>+</u> 5,100' on I-4           |
| Clear Height                 | 40'                              |
|                              | White 60 mil TPO                 |
| Roof                         | membrane over R-20               |
|                              | rigid insulation                 |
| Loading Type                 | Cross-dock                       |
| Dock-High/Drive-<br>In Doors | 131/2                            |
|                              |                                  |