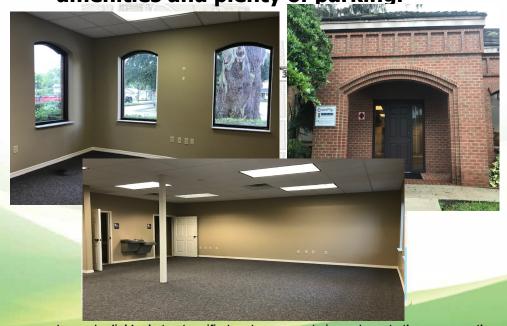

**Suite 1**:  $4,427 \pm SF$  consisting of a large reception, 8 perimeter private offices surrounding an administrative core, large boardroom, library, open area for modular desks, IT room, large kitchen/lounge and other amenities. Upscale features (coffered ceiling in corner office, high quality carpet and parquet floor in reception).

**Suite 2**: 990  $\pm$  SF consisting of 2 executive offices with large windows, one 20' x 29' open room that can easily be improved for additional offices and/or modular desks. Amenities include 2 ADA RR. Entrance on