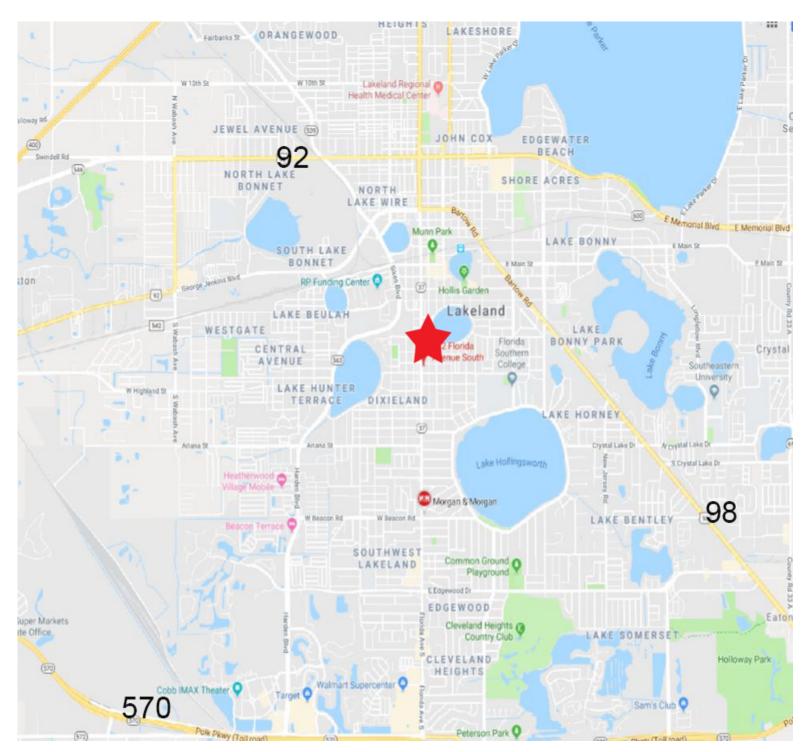

## FOR LEASE - CENTRAL LAKELAND PROFESSIONAL OFFICE SUITE

Property Address: 832 SOUTH FLORIDA AVENUE, LAKELAND, FL 33801

Property Location: SE corner of S. Florida Avenue (Lakeland's main North/

South thoroughfare) and Ridgewood Street across the new Florida Southern College School of Physical Therapy.