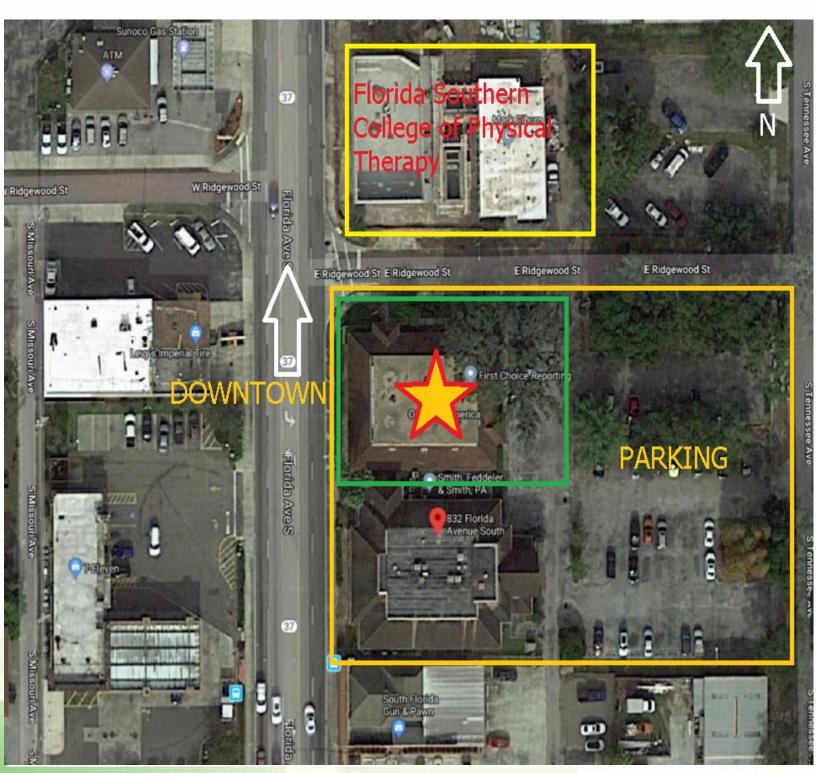

## FOR LEASE - CENTRAL LAKELAND PROFESSIONAL OFFICE SUITE

Property Address: 832 SOUTH FLORIDA AVENUE, LAKELAND, FL 33801

Property Location: SE corner of S. Florida Avenue (Lakeland's main North/

South thoroughfare) and Ridgewood Street across the new Florida Southern College School of Physical Therapy.

Property Type: Professional office building with several suites.

Each suite has its own private entrance. Brick building with prominent exposure on South Florida Avenue.

Available Space: 5,417 + SF - Available in whole or part, as follows:

**Suite 2**: 990  $\pm$  SF consisting of 2 executive offices with large windows, one 20' x 29' open room that can easily be improved for additional offices and/or modular desks. Amenities include 2 ADA RR. Entrance on

Ridgewood Street.

Land Use/Zoning: Professional – City of Lakeland

Utilities: City of Lakeland Electric, Water and Sewer.

Tenant to be billed separately for electric.

Lease Rate: \$14.00/SF, NNN plus applicable State sales tax.

Comments: This office building offers a high profile professional

image with great exposure on South Florida Avenue, ample parking and excellent location with immediate

access to Lakeland's main roads.

Contact: Maria Mahoney, Florida Licensed Real Estate Broker