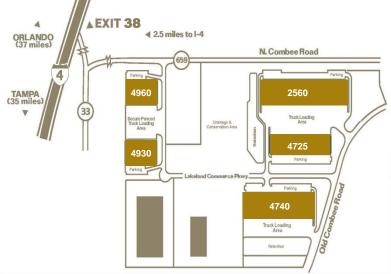

### DISTRIBUTION / MANUFACTURING WAREHOUSE

Only 2.5 miles south from full interchange of Interstate 4, exit 38

Dock high warehouse containing 93,000 square feet. Minimum of 12,000 square feet. The property provides ample truck/trailer parking in the rear and employee/customer parking out front.

### DISTRIBUTION / MANUFACTURING WAREHOUSE

- Dock high warehouse containing 93,000 sq. ft.
- Over 9½ million people live within a 100-mile radius of Lakeland
- Only 2.5 miles from a full interchange on Interstate 4 at Exit 38

# www.Ruthvens.com

Tampa is 35 miles West and Orlando is 37 miles East

Greg Ruthven, CCIM: greg@ruthvens.com - Matt Ruthven, CCIM: mruthven@ruthvens.com Mobile: (863) 581-4639 Mobile: (863) 581-4637