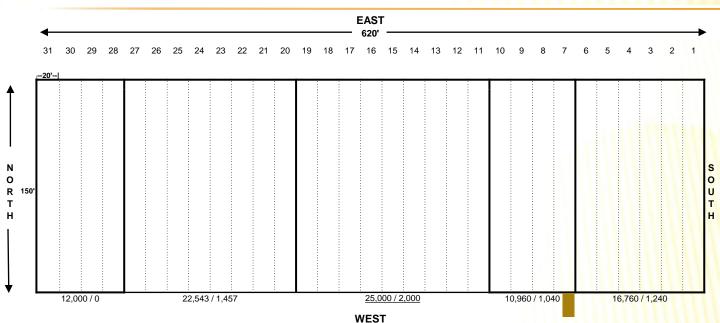

### DISTRIBUTION / MANUFACTURING WAREHOUSE

Only 2.5 miles south from full interchange of Interstate 4, exit 38

Dock high warehouse containing 93,000 square feet. Minimum of 12,000 square feet. The property provides ample truck/trailer parking in the rear and employee/customer parking out front.

### Specifications

- 93,000 sq. ft. dock high building
- 12,000 sq. ft. minimum
- 10'x10' overhead doors
- 24' eave height
- Concrete block and stucco with steel frame
- Overhead fire sprinkler system
- T8 Lighting
- Security cameras with remote access

### DISTRIBUTION / MANUFACTURING WAREHOUSE

- Dock high warehouse containing 93,000 sq. ft.
- Over 9½ million people live within a 100-mile radius of Lakeland
- Only 2.5 miles from a full interchange on Interstate 4 at Exit 38