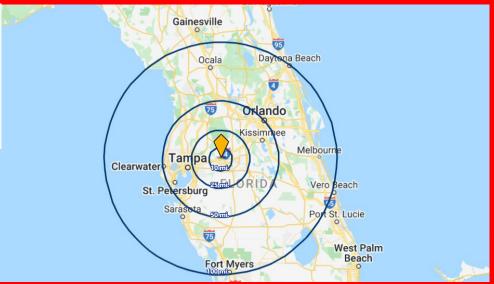

#### LOCATION

# **DRIVE TIMES**

Tampa 39 Min.
Orlando 1 Hr. 27 Min.
Jacksonville 3 Hrs. 21 Min.
Miami 4 Hrs.
Atlanta 6 Hrs. 43 Min.

**CONTACT US:** 