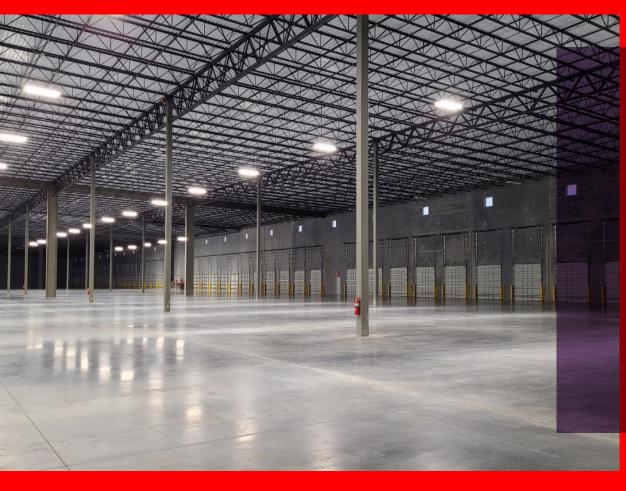

### **NEW CONSTRUCTION**

900 N CHESTNUT RD LAKELAND, FL 33815

±76,000 - 178,702 SF

**DISTRIBUTION WAREHOUSE** 

#### BUILDING FEATURES