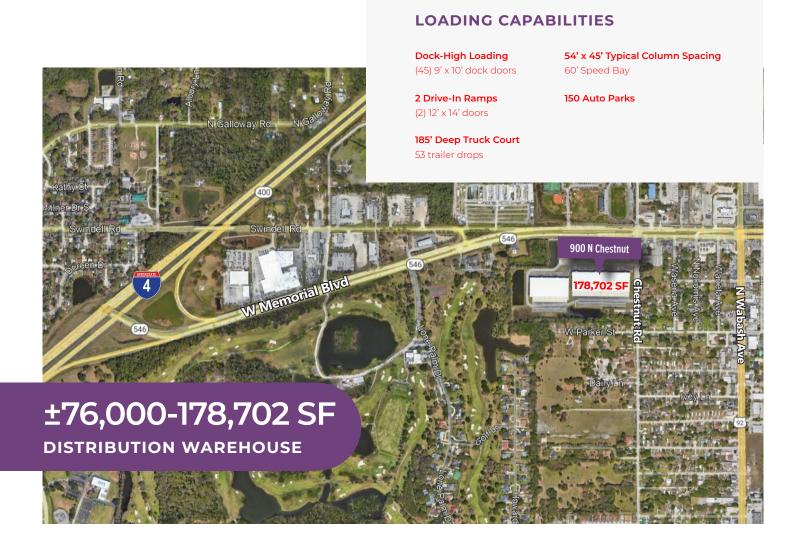

# SITE PLAN

### **NEW CONSTRUCTION**

900 N CHESTNUT RD LAKELAND, FL 33815

±76,000 - 178,702 SF

**DISTRIBUTION WAREHOUSE** 