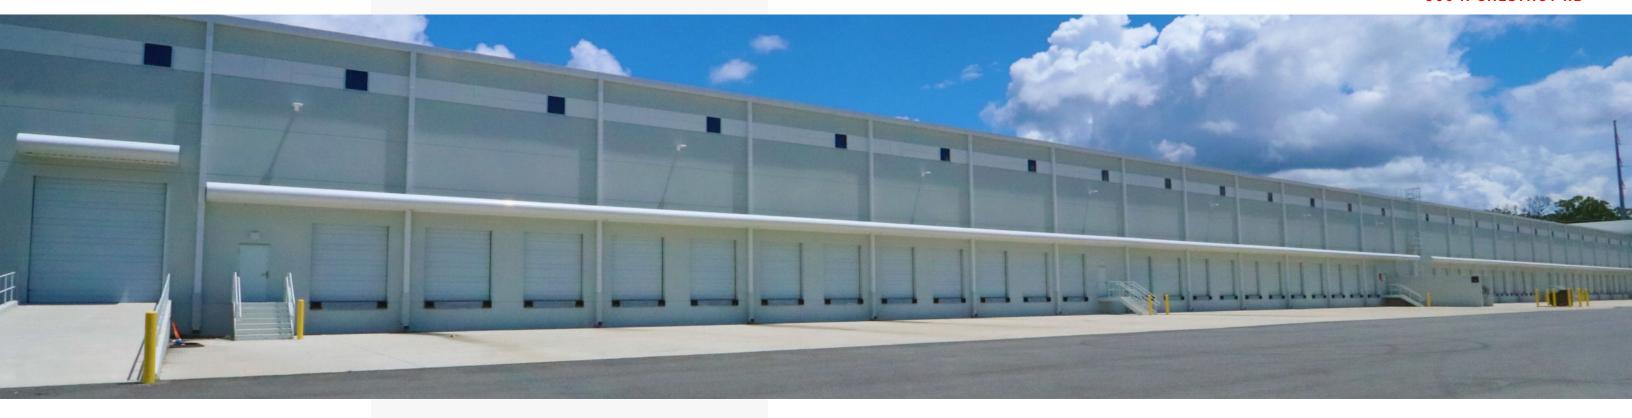

### **NEW CONSTRUCTION**



900 N CHESTNUT RD LAKELAND, FL 33815

±76,000 - 178,702 SF

**DISTRIBUTION WAREHOUSE** 



#### LOCATION



# CBRE



# **ABOUT THE PROPERTY**

Lakeland North Business Center is a 27 acre property located at the southwest corner of Chestnut Road and West Memorial Boulevard, along the I-4 Corridor. With access to nearly all of Florida within a four hour drive, the I-4 Corridor is recognized as a prime distribution hub for Central Florida and the Southeast.

#### BUILDING FEATURES



## **KOSTAS STOILAS**

M : 239 822 7816 E : kostas@fortress-cre.com 307 S. Boulevard, Suite A Tampa, FL 33606

Fortress Commercial Real Estate LLC, Licensed Real Estate Broker







# SITE PLAN





# **DRIVE TIMES**

Tampa 39 Min.
Orlando 1 Hr. 27 Min.
Jacksonville 3 Hrs. 21 Min.
Miami 4 Hrs.
Atlanta 6 Hrs. 43 Min.



**CONTACT US:**