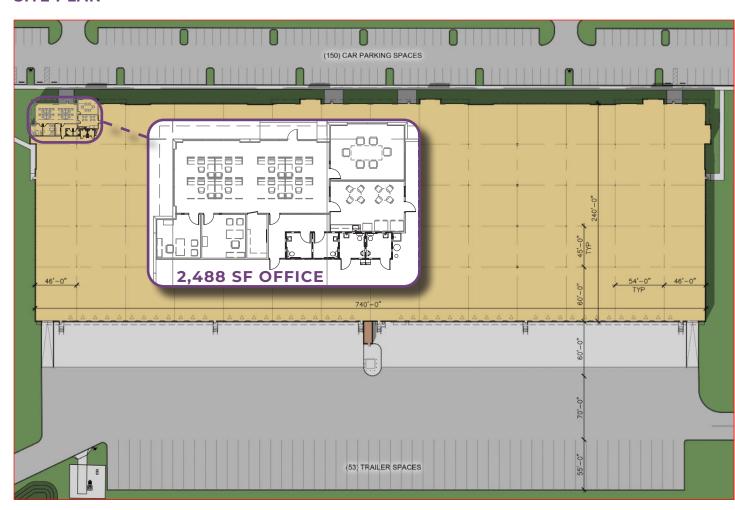

# SITE PLAN

# **ABOUT THE PROPERTY**

Lakeland North Business Center is a 27 acre property located at the southwest corner of Chestnut Road and West Memorial Boulevard, along the I-4 Corridor. With access to nearly all of Florida within a four hour drive, the I-4 Corridor is recognized as a prime distribution hub for Central Florida and the Southeast.

#### BUILDING FEATURES