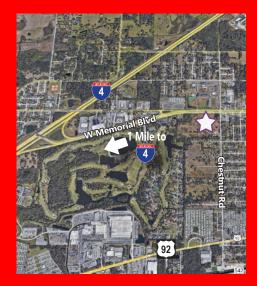

#### LOCATION

# **ABOUT THE PROPERTY**

Lakeland North Business Center is a 27 acre property located at the southwest corner of Chestnut Road and West Memorial Boulevard, along the I-4 Corridor. With access to nearly all of Florida within a four hour drive, the I-4 Corridor is recognized as a prime distribution hub for Central Florida and the Southeast.