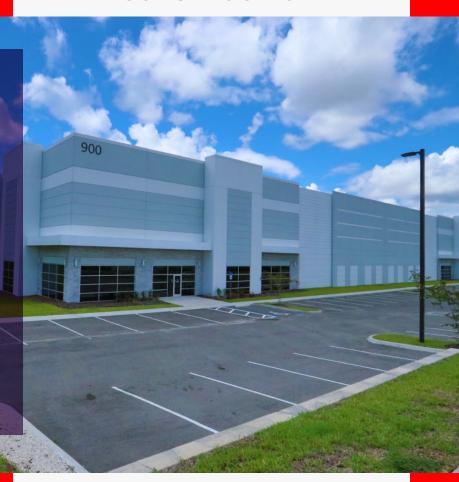

### **NEW CONSTRUCTION**

900 N CHESTNUT RD LAKELAND, FL 33815

±76,000 - 178,702 SF

**DISTRIBUTION WAREHOUSE** 

# **ABOUT THE PROPERTY**

Lakeland North Business Center is a 27 acre property located at the southwest corner of Chestnut Road and West Memorial Boulevard, along the I-4 Corridor. With access to nearly all of Florida within a four hour drive, the I-4 Corridor is recognized as a prime distribution hub for Central Florida and the Southeast.