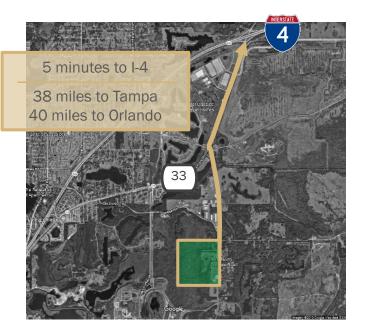

# *5 minutes to Interstate 4, 38 miles to Tampa & 40 miles to Orlando*

4080 North Combee Road is one of two buildings being built in Phase 1. May be leased with a minimum of 52,000 square feet and has a 30' clear height. Extra trailer parking available directly behind the truck court.