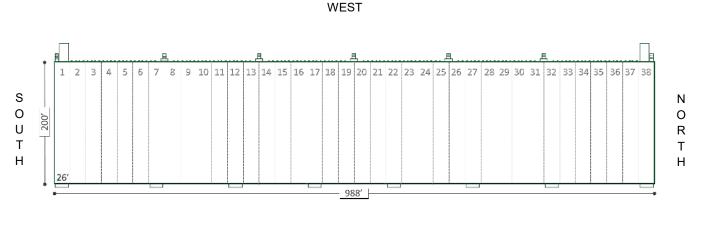

#### **Specifications**

- 197,600 sq. ft. dock high building
- 52,000 sq. ft. minimum
- Bays are 26' x 200' (5,200 SF)
- 10'x10' overhead doors, 14'x12' ramp doors
- 30' clear height
- Tilt wall construction
- Extra trailer parking available
- ESFR sprinkler system
- LED lighting
- Web accessible security cameras
- City water and sewer
- 277/480V 3 phase electric & 120/208V 3 phase electric