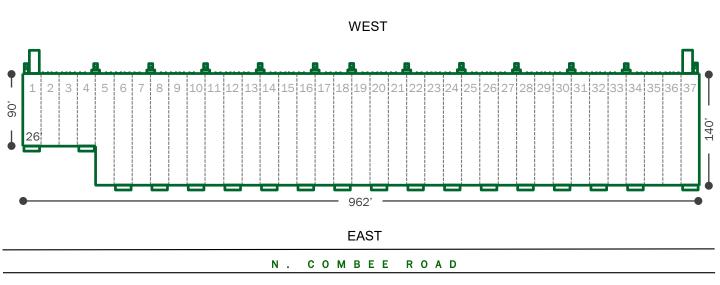

#### **Specifications**

- 129,482 sq. ft. dock-high building
- 2 bay minimum
- Bays 1-4 are 26' x 90' (2,340 SF) per bay
- Bays 5-37 are 26' x 140' (3,640 SF) per bay
- 10'x10' overhead doors, 14' x 12' ramp overhead doors
- 24' clear height
- Tilt wall construction
- ESFR fire sprinkler system
- LED lighting
- Web accessible security cameras
- City water and sewer
- 277/480V 3 phase electric & 120/208V 3 phase electric