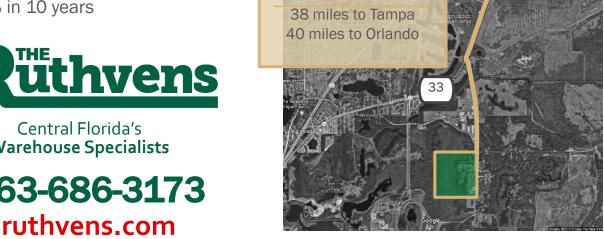

# DISTRIBUTION / MANUFACTURING WAREHOUSE

5 minutes to Interstate 4, 38 miles to Tampa & 40 miles to Orlando

4000 North Combee Road is one of two buildings being built in Phase 1. May be leased with a minimum of 4,680 square feet and has a 24' clear height.

### **Lakeland is an Ideal Location for Distribution**

10 million people within 100 miles

Up 16% in 10 years

19.5 million people within 200 miles

Up 15% in 10 years

Central Florida's **Warehouse Specialists** 