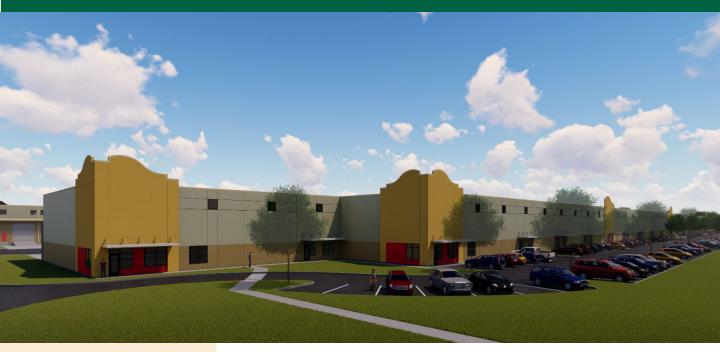

# DISTRIBUTION / MANUFACTURING WAREHOUSE

5 minutes to Interstate 4, 38 miles to Tampa & 40 miles to Orlando

4000 North Combee Road is one of two buildings being built in Phase 1. May be leased with a minimum of 4,680 square feet and has a 24' clear height.

#### **Specifications**

- 129,482 sq. ft. dock-high building
- 2 bay minimum
- Bays 1-4 are 26' x 90' (2,340 SF) per bay
- Bays 5-37 are 26' x 140' (3,640 SF) per bay
- 10'x10' overhead doors, 14' x 12' ramp overhead doors
- 24' clear height
- Tilt wall construction
- ESFR fire sprinkler system
- LED lighting
- Web accessible security cameras
- City water and sewer
- 277/480V 3 phase electric & 120/208V 3 phase electric