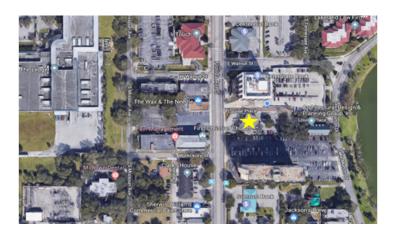

520 South Florida Ave Lakeland, FL 33801

## FOR LEASE

520 South Florida Ave.

520 SOuth Florida Ave Lakeland, FL 33801

| DEMOGRAPHICS                        | 1-MILE   | 3-MILE   | 5-MILE   |
|-------------------------------------|----------|----------|----------|
|                                     |          |          |          |
| Avg. HH Income                      | \$51,753 | \$53,017 | \$57,214 |
| # Households                        | 4,335    | 30,278   | 56,013   |
| Population                          | 10,685   | 76,879   | 141,734  |
| Daytime Population (Tot. Employees) | 11,588   | 46,451   | 81,437   |
| Median Age                          | 37       | 39       | 40       |