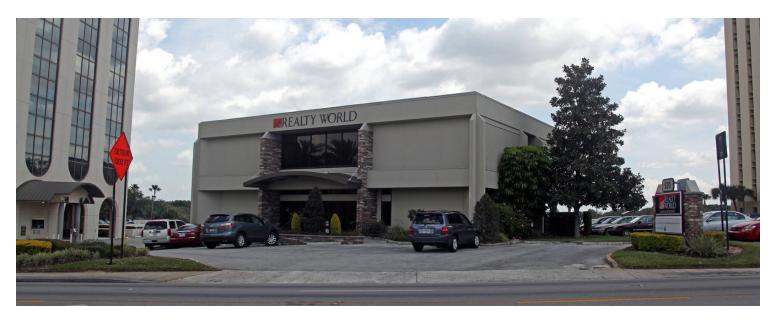

520 South Florida Ave Lakeland, FL 33801

## PROPERTY HIGHLIGHTS

- 8030 SF of retail space
- Located on South Florida Ave. in the heart of downtown Lakeland
- Situated at the entrance to Deer Creek RV resort, a 950 lot retiree community
- Easy access to I-4 and the Polk Parkway
- · Stand alone building
- Full service leave negotiable
- · Move in specials avaliable
- Signage availability
- Call the Leasing Representative for availability

## FOR LEASE

520 South Florida Ave.

520 SOuth Florida Ave Lakeland, FL 33801

| DEMOGRAPHICS                        | 1-MILE   | 3-MILE   | 5-MILE   |
|-------------------------------------|----------|----------|----------|
|                                     |          |          |          |
| Avg. HH Income                      | \$51,753 | \$53,017 | \$57,214 |
| # Households                        | 4,335    | 30,278   | 56,013   |
| Population                          | 10,685   | 76,879   | 141,734  |
| Daytime Population (Tot. Employees) | 11,588   | 46,451   | 81,437   |
| Median Age                          | 37       | 39       | 40       |