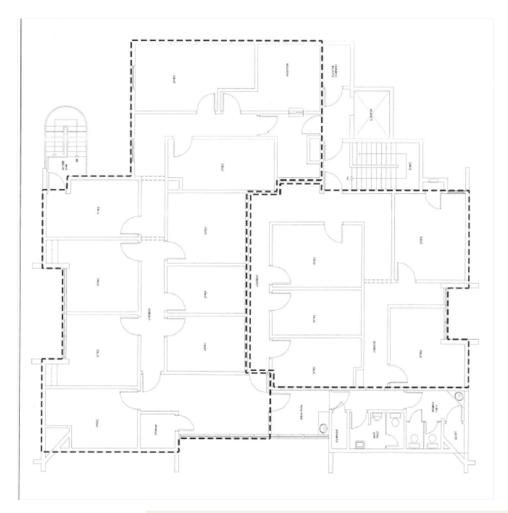

## PROPERTY HIGHLIGHTS

- 8030 SF of retail space
- Located on South Florida Ave. in the heart of downtown Lakeland
- Situated at the entrance to Deer Creek RV resort, a 950 lot retiree community
- Easy access to I-4 and the Polk Parkway
- · Stand alone building
- Full service leave negotiable
- · Move in specials avaliable
- Signage availability
- Call the Leasing Representative for availability