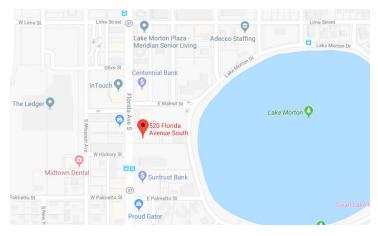

520 South Florida Ave Lakeland, FL 33801

## FOR LEASE

520 South Florida Ave.

520 SOuth Florida Ave Lakeland, FL 33801

| DEMOGRAPHICS                        | 1-MILE   | 3-MILE   | 5-MILE   |
|-------------------------------------|----------|----------|----------|
|                                     |          |          |          |
| Avg. HH Income                      | \$51,753 | \$53,017 | \$57,214 |
| # Households                        | 4,335    | 30,278   | 56,013   |
| Population                          | 10,685   | 76,879   | 141,734  |
| Daytime Population (Tot. Employees) | 11,588   | 46,451   | 81,437   |
| Median Age                          | 37       | 39       | 40       |