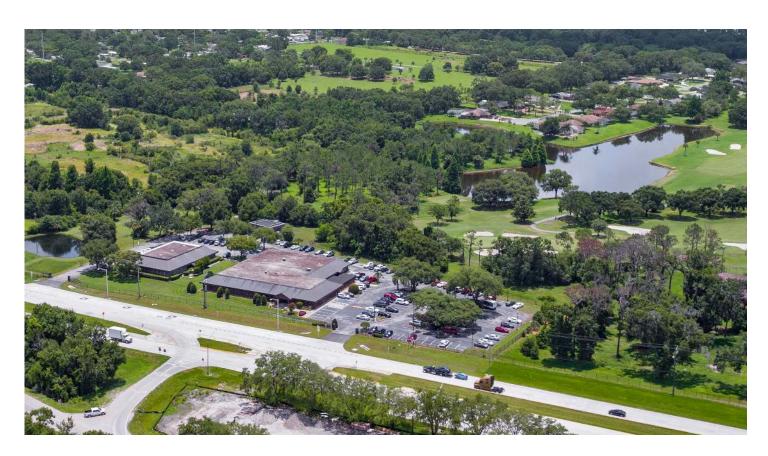

#### **AERIAL**

# 27,192 SF TOTAL TWO BUILDING SALE

The offering consists of three (3) separate parcels with two (2) buildings on Memorial Blvd., in Lakeland, FL. There is a 6,952 SF building built in 1995 with an address of 2700 W. Memorial Blvd., and a 20,240 SF building with an address of 2710 W. Memorial Blvd., that was built in 2 phases: 10,000 SF in 1975 and 10,240 SF in 1984.