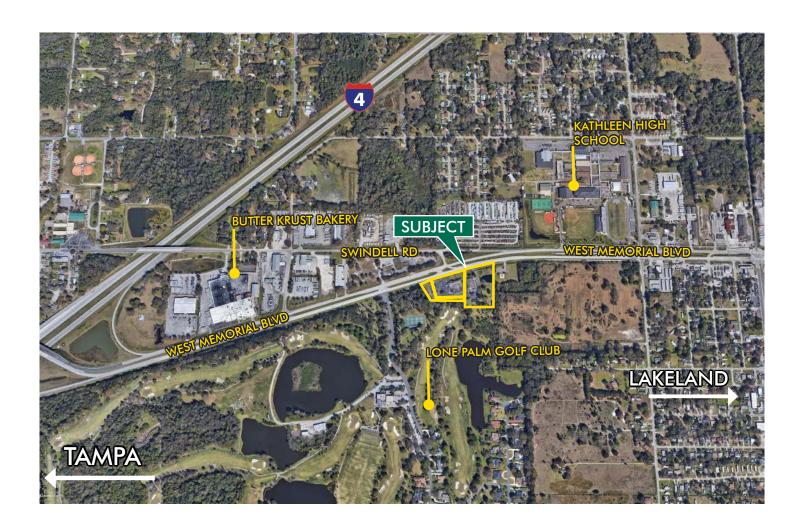

- + \$2,750,000 Asking Price
- + 5.507 total acres
- + Two (2) single-story office buildings
- + Zoned: commercial/industrial
- + Concrete block and brick construction, in outstanding condition; open layouts
- + Excellent parking ratio
- + Great location:
  - Over 8.6 million people within a 100-mile radius
  - Less than 2 miles to Interstate 4
  - 32 Miles from Tampa
  - 54 Miles from Orlando
  - Tampa International Airport & Orlando International Airport within a 1-hour drive

#### **AERIAL**