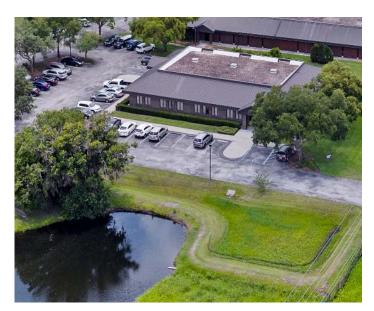

ustrial
- + Concrete block and brick construction, in outstanding condition; open layouts
- + Excellent parking ratio
- + Great location:
  - Over 8.6 million people within a 100-mile radius
  - Less than 2 miles to Interstate 4
  - 32 Miles from Tampa
  - 54 Miles from Orlando
  - Tampa International Airport & Orlando International Airport within a 1-hour drive



- + 85 KW Cummins natural gas generator (Model GGHG) with ASCO closed transition automatic transfer switch & automatic oiler for 2700 W. Memorial Blvd.
- + 280 KW Cummins natural gas generator (Model GFDA) with ASCO closed transition automatic transfer switch & automatic oiler for 2710 W. Memorial Blvd.

#### **AERIAL**





## FOR SALE OR LEASE

# 2700 & 2710 MEMORIAL BLVD

LAKELAND, FL 33815

#### **2700 W. MEMORIAL BLVD**





INTERIOR EXTERIOR

#### **FLOOR PLAN**



## FOR SALE OR LEASE

# 2700 & 2710 MEMORIAL BLVD

#### LAKELAND, FL 33815

#### **2710 W. MEMORIAL BLVD**





INTERIOR EXTERIOR

#### **FLOOR PLAN**



#### FOR SALE OR LEASE

## 2700 & 2710 MEMORIAL BLVD

LAKELAND, FL 33815





#### **CONTACT US**

#### **KRIS COURIER**

Senior Associate +1 813 273 8442 kris.courier@cbre.com

# VAN MARTIN, CCIM, SIOR, CRE

Chairman and CEO CBRE | Martin +1 517 319 9262 van.martin@cbre-martin.com

#### **RIAN SMITH, SIOR**

First Vice President +1 813 273 8487 rian.smith@cbre.com

CBRE, INC | LICENSED REAL ESTATE BROKER

© 2018 CBRE, Inc. All rights reserved. This information has been obtained from sources believed reliable, but has not been verified for accuracy or completeness. You should conduct a careful,