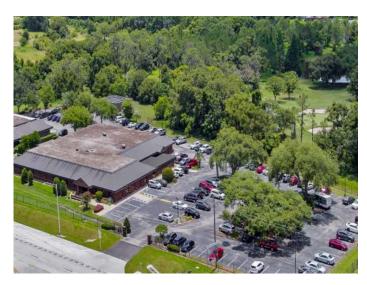

#### **AERIAL**

# 27,192 SF TOTAL TWO BUILDING SALE

The offering consists of three (3) separate parcels with two (2) buildings on Memorial Blvd., in Lakeland, FL. There is a 6,952 SF building built in 1995 with an address of 2700 W. Memorial Blvd., and a 20,240 SF building with an address of 2710 W. Memorial Blvd., that was built in 2 phases: 10,000 SF in 1975 and 10,240 SF in 1984.

- + \$2,750,000 Asking Price
- + 5.507 total acres
- + Two (2) single-story office buildings
- + Zoned: commercial/industrial
- + Concrete block and brick construction, in outstanding condition; open layouts
- + Excellent parking ratio
- + Great location:
  - Over 8.6 million people within a 100-mile radius
  - Less than 2 miles to Interstate 4
  - 32 Miles from Tampa
  - 54 Miles from Orlando
  - Tampa International Airport & Orlando International Airport within a 1-hour drive