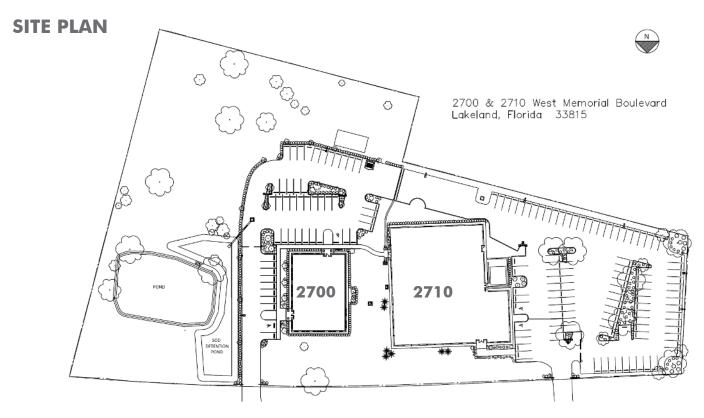

#### **FLOOR PLAN**

# 27,192 SF TOTAL TWO BUILDING SALE

The offering consists of three (3) separate parcels with two (2) buildings on Memorial Blvd., in Lakeland, FL. There is a 6,952 SF building built in 1995 with an address of 2700 W. Memorial Blvd., and a 20,240 SF building with an address of 2710 W. Memorial Blvd., that was built in 2 phases: 10,000 SF in 1975 and 10,240 SF in 1984.