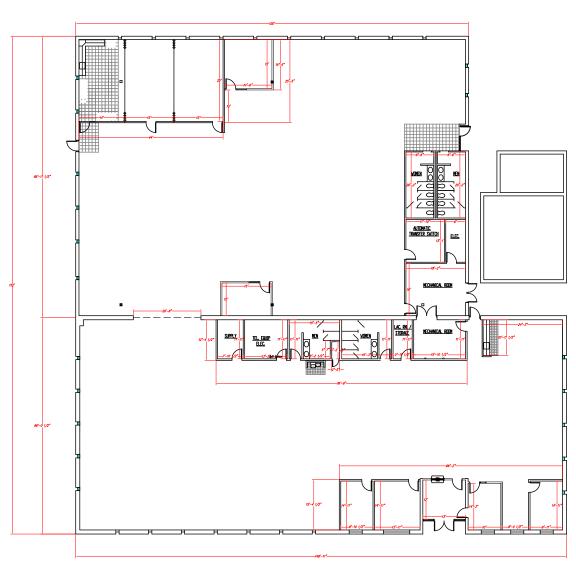

ess than 2 miles to Interstate 4
  - 32 Miles from Tampa
  - 54 Miles from Orlando
  - Tampa International Airport & Orlando International Airport within a 1-hour drive



- + 85 KW Cummins natural gas generator (Model GGHG) with ASCO closed transition automatic transfer switch & automatic oiler for 2700 W. Memorial Blvd.
- + 280 KW Cummins natural gas generator (Model GFDA) with ASCO closed transition automatic transfer switch & automatic oiler for 2710 W. Memorial Blvd.

#### **AERIAL**





## FOR SALE OR LEASE

# 2700 & 2710 MEMORIAL BLVD

LAKELAND, FL 33815

#### **2700 W. MEMORIAL BLVD**





INTERIOR EXTERIOR

#### **FLOOR PLAN**



## FOR SALE OR LEASE

# 2700 & 2710 MEMORIAL BLVD

#### LAKELAND, FL 33815

#### **2710 W. MEMORIAL BLVD**





INTERIOR EXTERIOR

#### **FLOOR PLAN**



#### FOR SALE OR LEASE

## 2700 & 2710 MEMORIAL BLVD

LAKELAND, FL 33815





#### **CONTACT US**

#### **KRIS COURIER**

Senior Associate +1 813 273 8442 kris.courier@cbre.com

# VAN MARTIN, CCIM, SIOR, CRE

Chairman and CEO CBRE | Martin +1 517 319 9262 van.martin@cbre-martin.com

#### **RIAN SMITH, SIOR**

First Vice President +1 813 273 8487 rian.smith@cbre.com

CBRE, INC | LICENSED REAL ESTATE BROKER

© 2018 CBRE, Inc. All rights reserved. This information has been obtained from sources believed reliable, but has not been verified for accuracy or completeness. You should conduct a careful, independent investigation of the property and verify all information. Any reliance on this information is solely at your own risk.

CBRE and the CBRE logo are service marks of CBRE, Inc. All other