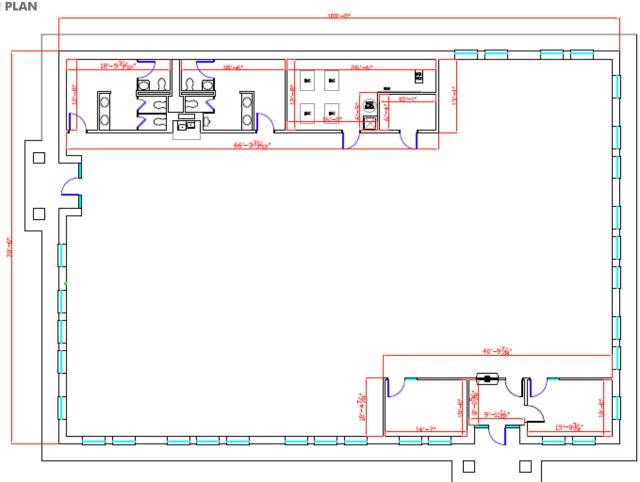

ruction, in outstanding condition; open layouts
- + Excellent parking ratio
- + Great location:
  - Over 8.6 million people within a 100-mile radius
  - Less than 2 miles to Interstate 4
  - 32 Miles from Tampa
  - 54 Miles from Orlando
  - Tampa International Airport & Orlando International Airport within a 1-hour drive



- + 85 KW Cummins natural gas generator (Model GGHG) with ASCO closed transition automatic transfer switch & automatic oiler for 2700 W. Memorial Blvd.
- + 280 KW Cummins natural gas generator (Model GFDA) with ASCO closed transition automatic transfer switch & automatic oiler for 2710 W. Memorial Blvd.

#### **AERIAL**





## FOR SALE OR LEASE

# 2700 & 2710 MEMORIAL BLVD

LAKELAND, FL 33815

#### **2700 W. MEMORIAL BLVD**





INTERIOR EXTERIOR

#### **FLOOR PLAN**



## FOR SALE OR LEASE

# 2700 & 2710 MEMORIAL BLVD

#### LAKELAND, FL 33815

#### **2710 W. MEMORIAL BLVD**





INTERIOR EXTERIOR

#### **FLOOR PLAN**



#### FOR SALE OR LEASE

## 2700 & 2710 MEMORIAL BLVD

LAKELAND, FL 33815





#### **CONTACT US**

#### **KRIS COURIER**

Senior Associate +1 813 273 8442 kris.courier@cbre.com

# VAN MARTIN, CCIM, SIOR, CRE

Chairman and CEO CBRE | Martin +1 517 319 9262 van.martin@cbre-martin.com

#### **RIAN SMITH, SIOR**

First Vice President +1 813 273 8487 rian.smith@cbre.com

CBRE, INC | LICENSED REAL ESTATE BROKER

© 2018 CBRE, Inc. All rights reserved. This information has been obtained from sources believed reliable, but has not been verified for accuracy or completeness. You should conduct a careful, independent investigation of the property