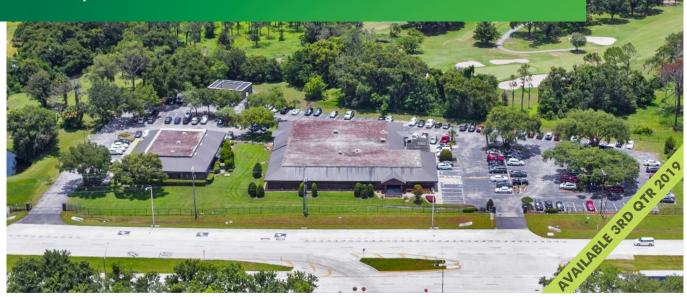

#### **AERIAL**

# 2700 & 2710 WEST MEMORIAL BLVD.

Lakeland, FL 33815-1060

# 27,192 SF TOTAL TWO BUILDING SALE

The offering consists of three (3) separate parcels with two (2) buildings on Memorial Blvd., in Lakeland, FL. There is a 6,952 SF building built in 1995 with an address of 2700 W. Memorial Blvd., and a 20,240 SF building with an address of 2710 W. Memorial Blvd., that was built in 2 phases: 10,000 SF in 1975 and 10,240 SF in 1984.