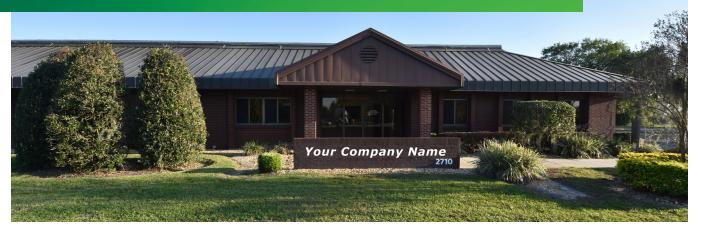

# 2710 W MEMORIAL BLVD

Lakeland, FL 33803

#### THE OFFERING

The vacant commercial building is located on two (2) parcels in Lakeland, FL. Construction consists of the original 10,000 SF building completed in 1975 and a 10,240 SF addition completed in 1985. The property is ideally located less than one (1) mile from Interstate 4.