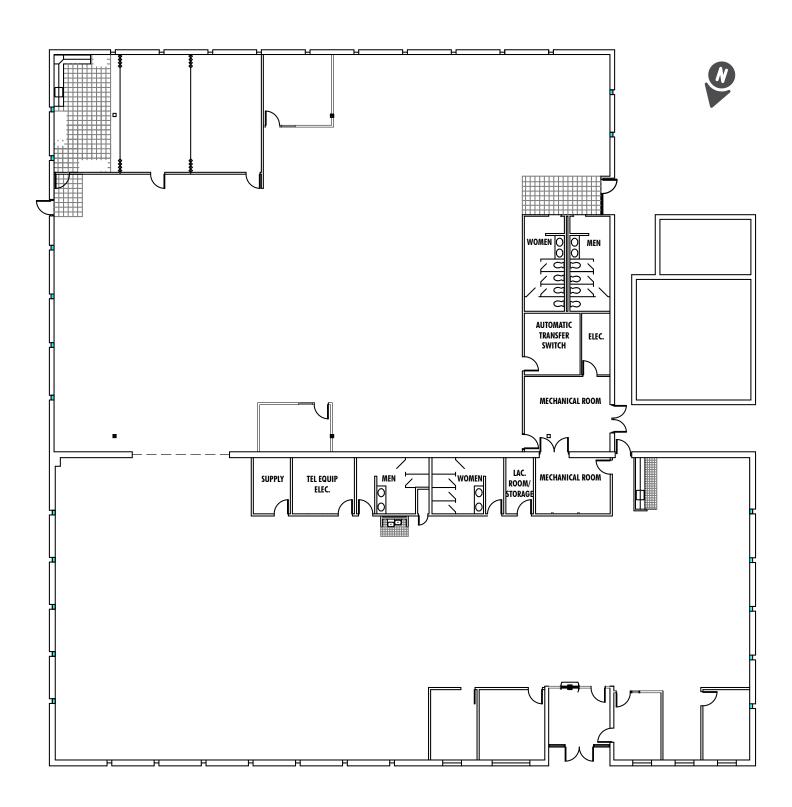

completed in 1985. The property is ideally located less than one (1) mile from Interstate 4.

- + \$1,890,000 Asking Price (\$93.38 PSF)
- + 2.13 total acres
- + Single-story office building
- + Zoned: O-1 Office
- + Concrete block and brick construction, in outstanding condition; open layout
- + Excellent parking ratio
- + 280 KW Cummins natural gas generator (ModelGFDA) with ASCO closed transition automatic transfer switch & automatic oiler for 2710 W. Memorial Blvd.



- + Great location:
  - Over 8.6 million people within a 100-mile radius
  - Less than 1 mile to Interstate 4
  - 32 miles from Tampa
  - 54 miles from Orlando
  - Tampa International Airport and Orlando International Airport within an hour's drive



# FOR SALE 2710 W MEMORIAL BLVD

# **AERIALS**





# **FLOOR PLAN**







## **CONTACT US**

#### KRISTEN MCFARLAND

Associate +1 813 273 8425 kristen.mcfarland@cbre.com

#### **COURTNEY SNELL**

Transaction Manager +1 813 273 8463 courtney.snell@cbre.com

### CBRE, INC | LICENSED REAL ESTATE BROKER

© 2020 CBRE, Inc. All rights reserved. This information has been obtained from sources believed reliable, but has not been verified for accuracy or completeness. You should conduct a careful, independent investigation of the property and verify all information. Any reliance on this information is solely at your own risk. CBRE and the CBRE logo are service marks of CBRE, Inc. All other marks displayed on this document are the property of their respective owners, and the use of such logos does not imply any affiliation with or endorsement of CBRE. Photos herein