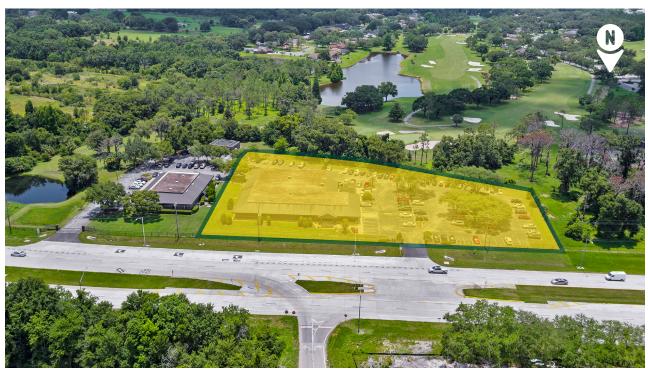

a 10,240 SF addition completed in 1985. The property is ideally located less than one (1) mile from Interstate 4.

- + \$1,890,000 Asking Price (\$93.38 PSF)
- + 2.13 total acres
- + Single-story office building
- + Zoned: O-1 Office
- + Concrete block and brick construction, in outstanding condition; open layout
- + Excellent parking ratio
- + 280 KW Cummins natural gas generator (ModelGFDA) with ASCO closed transition automatic transfer switch & automatic oiler for 2710 W. Memorial Blvd.



- + Great location:
  - Over 8.6 million people within a 100-mile radius
  - Less than 1 mile to Interstate 4
  - 32 miles from Tampa
  - 54 miles from Orlando
  - Tampa International Airport and Orlando International Airport within an hour's drive



# FOR SALE 2710 W MEMORIAL BLVD

# **AERIALS**





# **FLOOR PLAN**







## **CONTACT US**

#### KRISTEN MCFARLAND

Associate +1 813 273 8425 kristen.mcfarland@cbre.com

#### **COURTNEY SNELL**

Transaction Manager +1 813 273 8463 courtney.snell@cbre.com

### CBRE, INC | LICENSED REAL ESTATE BROKER

© 2020 CBRE, Inc. All rights reserved. This information has been obtained from sources believed reliable, but has not been verified for accuracy or completeness. You should conduct a careful, independent investigation of the property and verify all information. Any reliance on this information is solely at your own risk. CBRE and the CBRE logo are service marks of CBRE, Inc. All other marks displayed on this document are the property of their respective owners, and the use of such logos does not imply any affiliation with or endorsement of