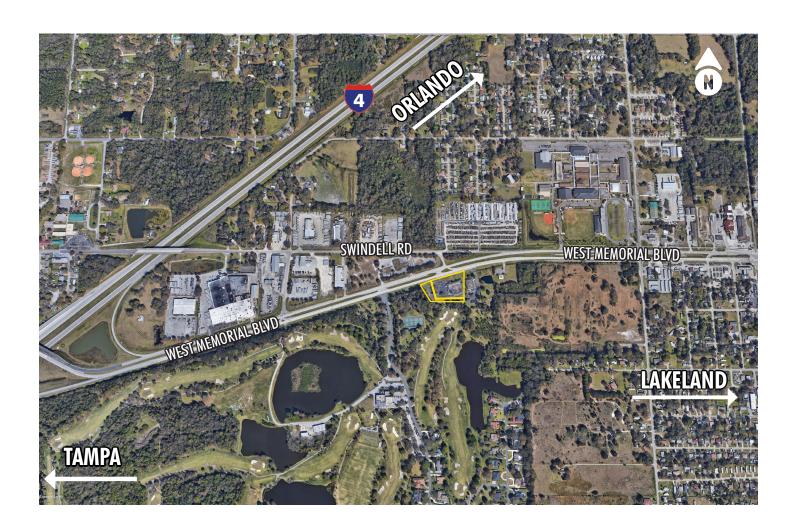

# **AERIALS**

- + Great location:
  - Over 8.6 million people within a 100-mile radius
  - Less than 1 mile to Interstate 4
  - 32 miles from Tampa
  - 54 miles from Orlando
  - Tampa International Airport and Orlando International Airport within an hour's drive