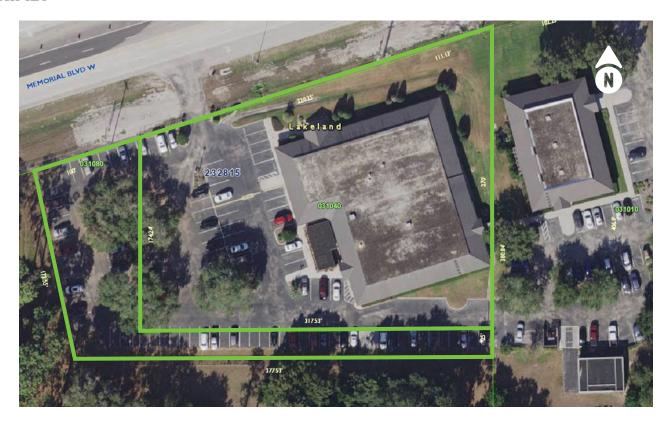

#### THE OFFERING

The vacant commercial building is located on two (2) parcels in Lakeland, FL. Construction consists of the original 10,000 SF building completed in 1975 and a 10,240 SF addition completed in 1985. The property is ideally located less than one (1) mile from Interstate 4.

- + \$1,890,000 Asking Price (\$93.38 PSF)
- + 2.13 total acres
- + Single-story office building
- + Zoned: O-1 Office
- + Concrete block and brick construction, in outstanding condition; open layout
- + Excellent parking ratio
- + 280 KW Cummins natural gas generator (ModelGFDA) with ASCO closed transition automatic transfer switch & automatic oiler for 2710 W. Memorial Blvd.

# **AERIALS**