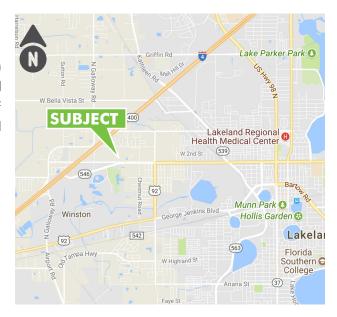

- + Great location:
  - Over 8.6 million people within a 100-mile radius
  - Less than 1 mile to Interstate 4
  - 32 miles from Tampa
  - 54 miles from Orlando
  - Tampa International Airport and Orlando International Airport within an hour's drive