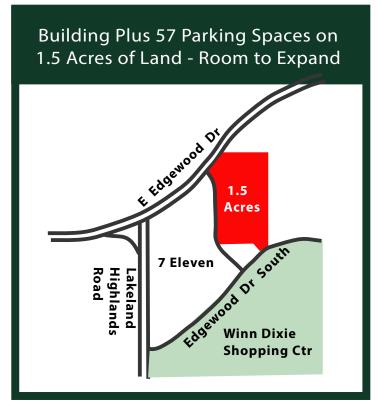

## FOR SALE

6,470 SF Professional Office Building Edgewood Drive At Lakeland Highlands Road

## 2020 Edgewood Drive, Lakeland, FL

This is a great looking building, originally built as pediatric offices in 1974, then fully renovated into psychiatry offices in 1991. 6,600 SF under roof, with 6,470 air conditioned. Well-maintined. New HVAC in 2016. Parking is twice typical ratio. City utilities.