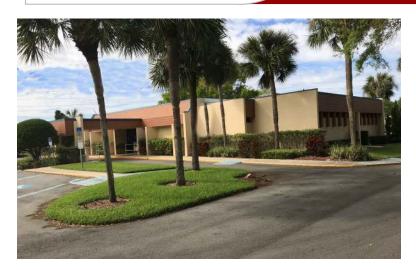

## 2020 Edgewood Drive, Lakeland, FL

This is a great looking building, originally built as pediatric offices in 1974, then fully renovated into psychiatry offices in 1991. 6,600 SF under roof, with 6,470 air conditioned. Well-maintined. New HVAC in 2016. Parking is twice typical ratio. City utilities.