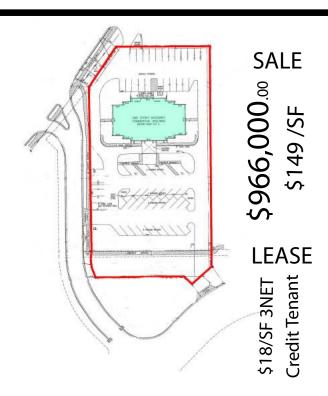

## FOR SALE

6,470 SF Professional Office Building Edgewood Drive At Lakeland Highlands Road

## 2020 Edgewood Drive, Lakeland, FL

This is a great looking building, originally built as pediatric offices in 1974, then fully renovated into psychiatry offices in 1991. 6,600 SF under roof, with 6,470 air conditioned. Well-maintined. New HVAC in 2016. Parking is twice typical ratio. City utilities.