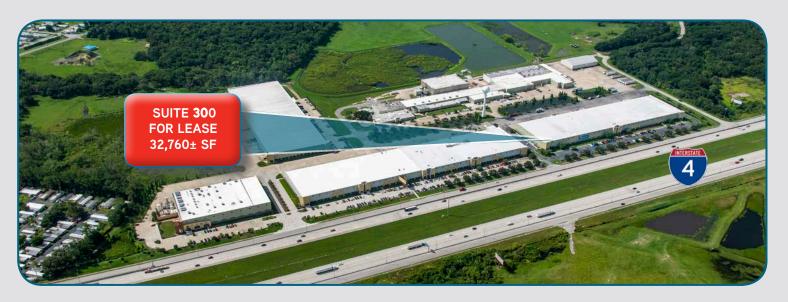

## Building 300 Suite 300 | For Lease

- » 32,760 SF for lease
- » First generation space available March 2022
- » 10 dock high doors
- » 1 ramp
- » 30' clear height
- » ESFR fire suppression
- » Easy interstate access
- » A/C Warehouse

# Direct I-4 Frontage