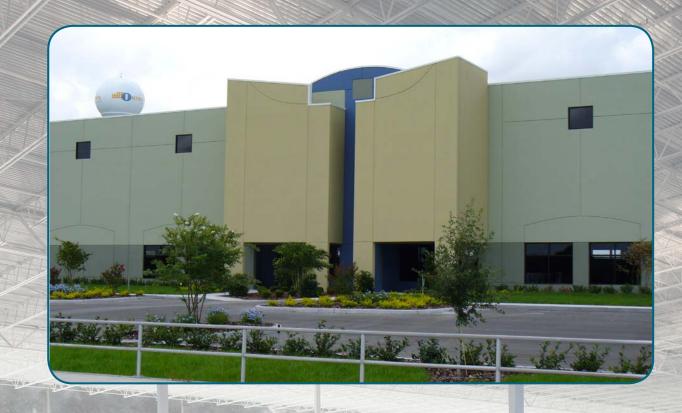

# Lakeland's **Premier** Industrial Business Park

## Building 300 Suite 300 | For Lease

- » 32,760 SF for lease
- » First generation space available March 2022
- » 10 dock high doors
- » 1 ramp
- » 30' clear height
- » ESFR fire suppression
- » Easy interstate access
- » A/C Warehouse