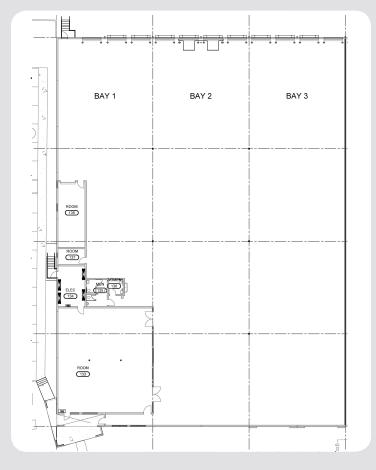

## Building 300 Suite 300 | For Lease

- » 32,760 SF for lease
- » First generation space available March 2022
- » 10 dock high doors
- » 1 ramp
- » 30' clear height
- » ESFR fire suppression
- » Easy interstate access
- » A/C Warehouse