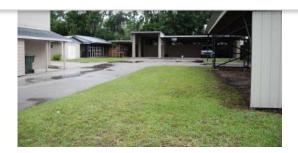

## 1000 W. Beacon Rd., Lakeland, FL 33809

Lease Rate: \$3,600.00/ month modified gross

Main Bldg: 2,200 SF Office Space Warehouse/ Storage: 1,580 SF Outside storage: 4,000 SFT

Centrally located office / warehouse with extensive covered outside storage. Located less than .5 mi from SR 37 (Florida Ave.), .1 mile from Harden Blvd., and 1.5 miles from SR 570 (Polk Parkway). The Main building is comprised of 2,200 SF office space on two floors. The remainder of the building is comprised of 1,580 SF warehouse space, with a 15 ft. eve height. The first floor has two offices, one with an on-suite bathroom, reception area, kitchenette, and full bathroom. The second floor is composed of three large offices and a common area. The warehouse area layout is 50% clear 15 ft. eve height, and 50% is a two story storage area with one double walk door, and one 12'w x 10'h roll-up door.

The outside yard area is composed of two block storage buildings totaling 468 SF (1 - 200 SF, 1 - 268 SF), and four covered parking / storage areas, 1 - 20 x 65, 1 - 60 x 27, 1 - 38 x 18.5. Total of exterior storage is 4000+ SF.