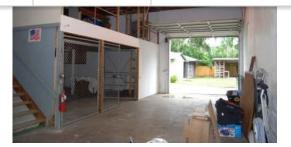

## 1000 W. Beacon Rd., Lakeland, FL 33809

Lease Rate: \$3,600.00/ month modified gross

Main Bldg: 2,200 SF Office Space Warehouse/ Storage: 1,580 SF Outside storage: 4,000 SFT

Centrally located office / warehouse with extensive covered outside storage. Located less than .5 mi from SR 37 (Florida Ave.), .1 mile from Harden Blvd., and 1.5 miles from SR 570 (Polk Parkway). The Main building is comprised of 2,200 SF office space on two floors. The remainder of the building is comprised of 1,580 SF warehouse space, with a 15 ft. eve height. The first floor has two offices, one with an on-suite bathroom, reception area, kitchenette, and full bathroom. The second floor is composed of three large offices and a common area. The warehouse area layout is 50% clear 15 ft. eve height, and 50% is a two story storage area with one double walk door, and one 12'w x 10'h roll-up door.

The outside yard area is composed of two block storage buildings totaling 468 SF (1 - 200 SF, 1 - 268 SF), and four covered parking / storage areas, 1 - 20 x 65, 1 - 60 x 27, 1 - 38 x 18.5. Total of exterior storage is 4000+ SF.