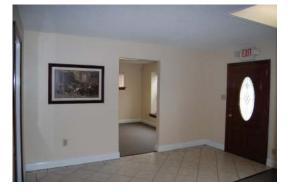

## 1000 W. Beacon Rd., Lakeland, FL 33809

Lease Rate: \$3,600.00/ month modified gross

Main Bldg: 2,200 SF Office Space Warehouse/ Storage: 1,580 SF Outside storage: 4,000 SFT

Centrally located office / warehouse with extensive covered outside storage. Located less than .5 mi from SR 37 (Florida Ave.), .1 mile from Harden Blvd., and 1.5 miles from SR 570 (Polk Parkway). The Main building is comprised of 2,200 SF office space on two floors. The remainder of the building is comprised of 1,580 SF warehouse space, with a 15 ft. eve height. The first floor has two offices, one with an on-suite bathroom, reception area, kitchenette, and full bathroom. The second floor is composed of three large offices and a common area. The warehouse area layout is 50% clear 15 ft. eve height, and 50% is a two story storage area with one double walk door, and one 12'w x 10'h roll-up door.