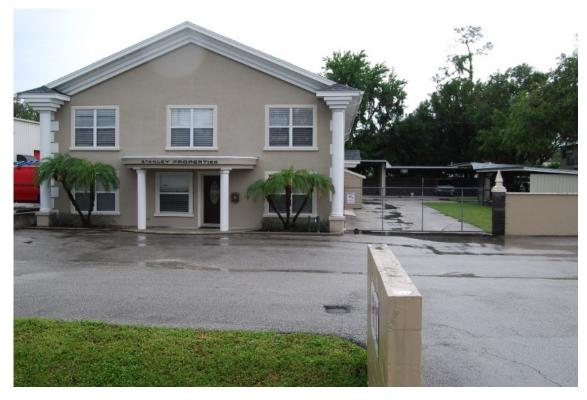

## 1000 W. Beacon Rd., Lakeland, FL 33809

Lease Rate: \$3,600.00/ month modified gross

Main Bldg: 2,200 SF Office Space Warehouse/ Storage: 1,580 SF Outside storage: 4,000 SFT

Centrally located office / warehouse with extensive covered outside storage. Located less than .5 mi from SR 37 (Florida Ave.), .1 mile from Harden Blvd., and 1.5 miles from SR 570 (Polk Parkway). The Main building is comprised of 2,200 SF office space on two floors. The remainder of the building is comprised of 1,580 SF warehouse space, with a 15 ft. eve height. The first floor has two offices, one with an on-suite bathroom, reception area, kitchenette, and full bathroom. The second floor is composed of three large offices and a common area. The warehouse area layout is 50% clear 15 ft. eve height, and 50% is a two story storage area with one double walk door, and one 12'w x 10'h roll-up door.