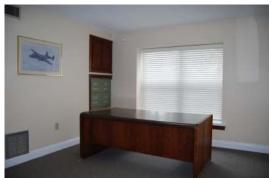

## 1000 W. Beacon Rd., Lakeland, FL 33809

Lease Rate: \$3,600.00/ month modified gross

Main Bldg: 2,200 SF Office Space Warehouse/ Storage: 1,580 SF Outside storage: 4,000 SFT

Centrally located office / warehouse with extensive covered outside storage. Located less than .5 mi from SR 37 (Florida Ave.), .1 mile from Harden Blvd., and 1.5 miles from SR 570 (Polk Parkway). The Main building is comprised of 2,200 SF office space on two floors. The remainder of the building is comprised of 1,580 SF warehouse space, with a 15 ft. eve height. The first floor has two offices, one with an on-suite bathroom, reception area, kitchenette, and full bathroom. The second floor is composed of three large offices and a common area. The warehouse area layout is 50% clear 15 ft. eve height, and 50% is a two story storage area with one double walk door, and one 12'w x 10'h roll-up door.