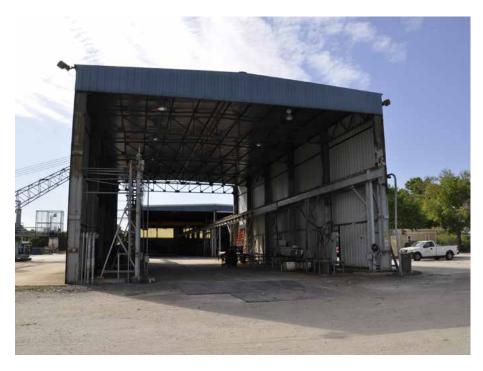

# 4101 HOLDEN RD., LAKELAND, FL 33811

The subject property features approximately 25,650 +/- SF of steel manufacturing/warehouse buildings. The property also includes air conditioned office space with six offices, a reception area, restroom, and break room. There is ample space for lay-down yard, and a developer could potentially re-build with tilt-wall construction.

### SITE AERIAL

warehouse facility includes multiple bridge cranes with 35' column spacing.