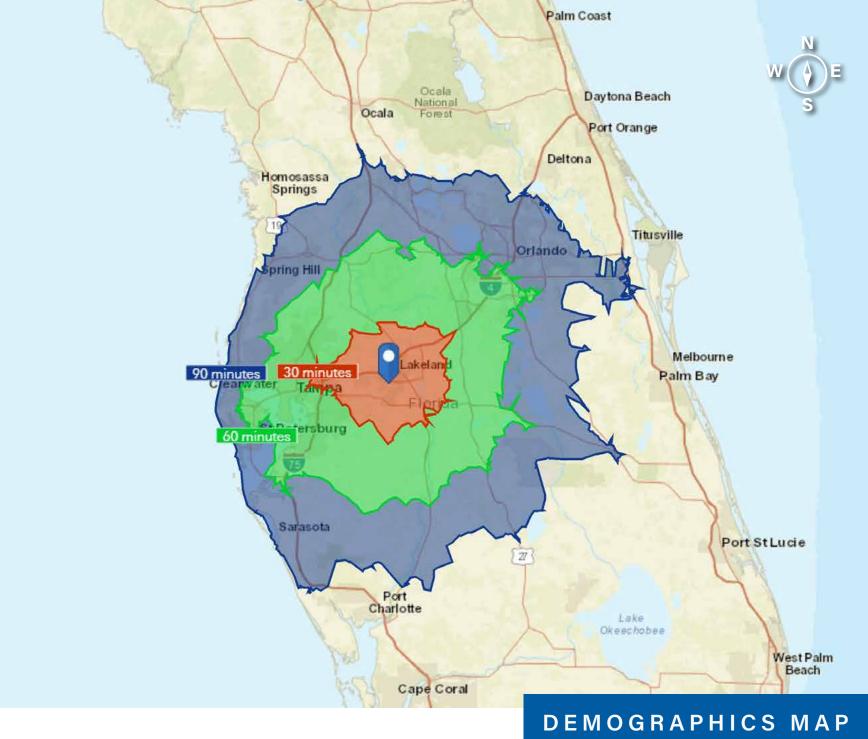

### REGIONAL LOCATION MAP

The subject property has great accesibility to I-4 and the Polk Parkway.

Located in the Lakeland - Winter Haven MSA, between Tampa and Orlando, in the center of the I-4 Corridor.