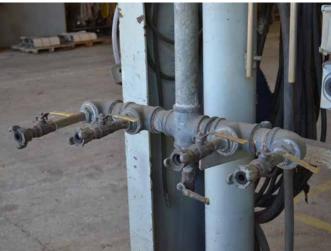

In addition to the land and building value, the site benefits from additional site improvements. There are multiple interior bridge-cranes and air and gas are piped throughout the facility for welding.

#### **Facility Infrastructure**

The subject property features multiple improvements that will benefit fabrication/manufacturing users.

- Welding gas system piped throughout the manufacturing facility
- Compressed air system