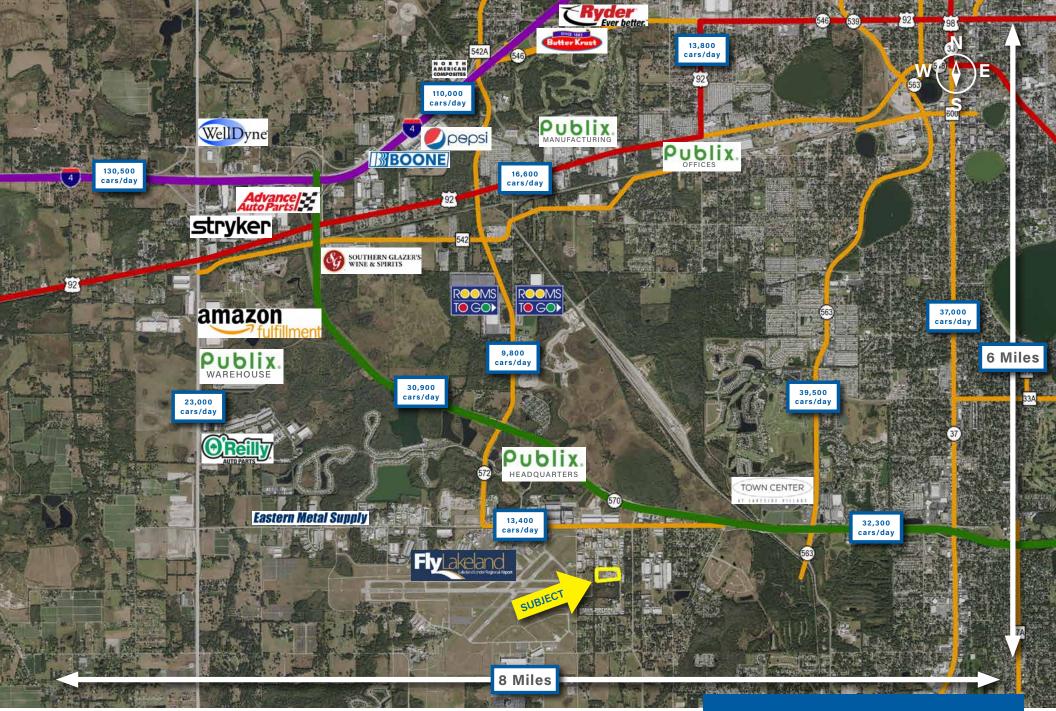

#### MARKET AREA MAP

Subject property is located directly east of the Lakeland Airport, with easy access to I-4 and the Polk Parkway.

- More than 20,000,000 people within 5 hours!
- The 5 hour mark allows the truck driver 5 hours out, 1 hour to unload, and 5 hours back for an 11 hour trip.

The Southwest Lakeland market area is dominated by manufacturing, warehousing, and some of Lakeland's largest employers.