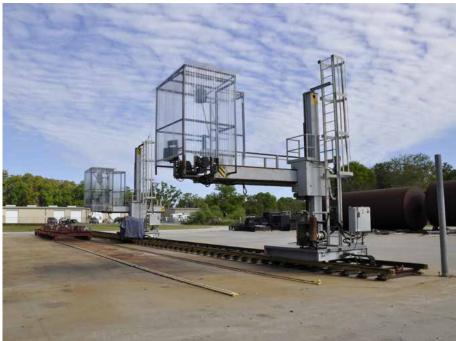

#### SITE IMPROVEMENTS

#### **Crane System**

#### **Other Improvements**

- 580 +/- ft of Rails
- (1) 10-ton crane
- (3) 5-ton cranes
- (1) 2-ton crane
- (1) 1-ton crane
- (2) 1/2-ton cranes
- 15' to crane hook
- 8" thick concrete slab with 363,390 sf of compacted ground
- 2,800 ft of 6' chain link fencing with 3 truck entrances
- Security system with 16 cameras accessible via internet