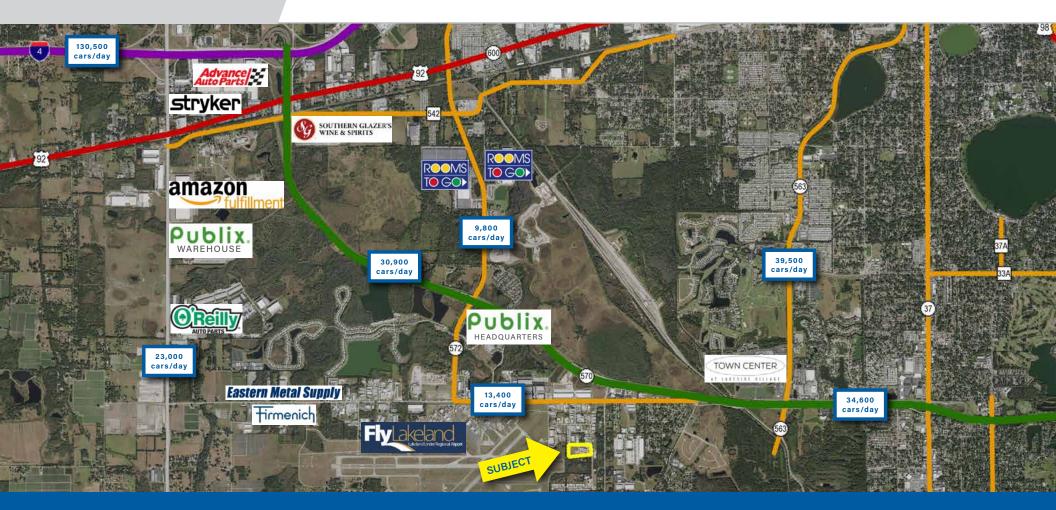

#### TRADE AREA MAP

The surrounding neighborhood market is dense with industrial uses.