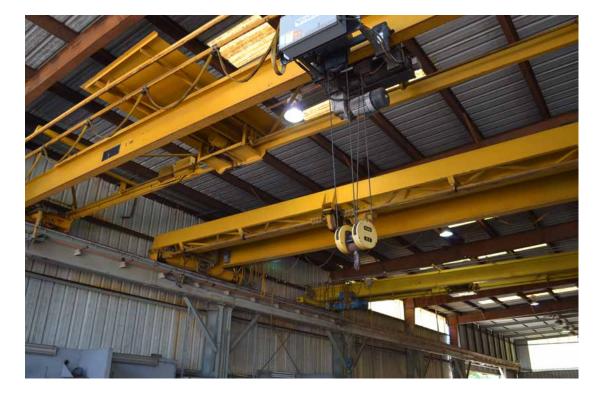

In addition to the land and building value, the site benefits from additional site improvements. There are multiple interior bridge-cranes and air and gas are piped throughout the facility for welding.

### SITE AERIAL

warehouse facility includes multiple bridge cranes with 35' column spacing.

#### **Crane System**

#### **Other Improvements**

- 580 +/- ft of Rails
- (1) 10-ton crane
- (3) 5-ton cranes
- (1) 2-ton crane
- (1) 1-ton crane
- (2) 1/2-ton cranes
- 15' to crane hook
- 8" thick concrete slab with 363,390 sf of compacted ground
- 2,800 ft of 6' chain link fencing with 3 truck entrances
- Security system with 16 cameras accessible via internet