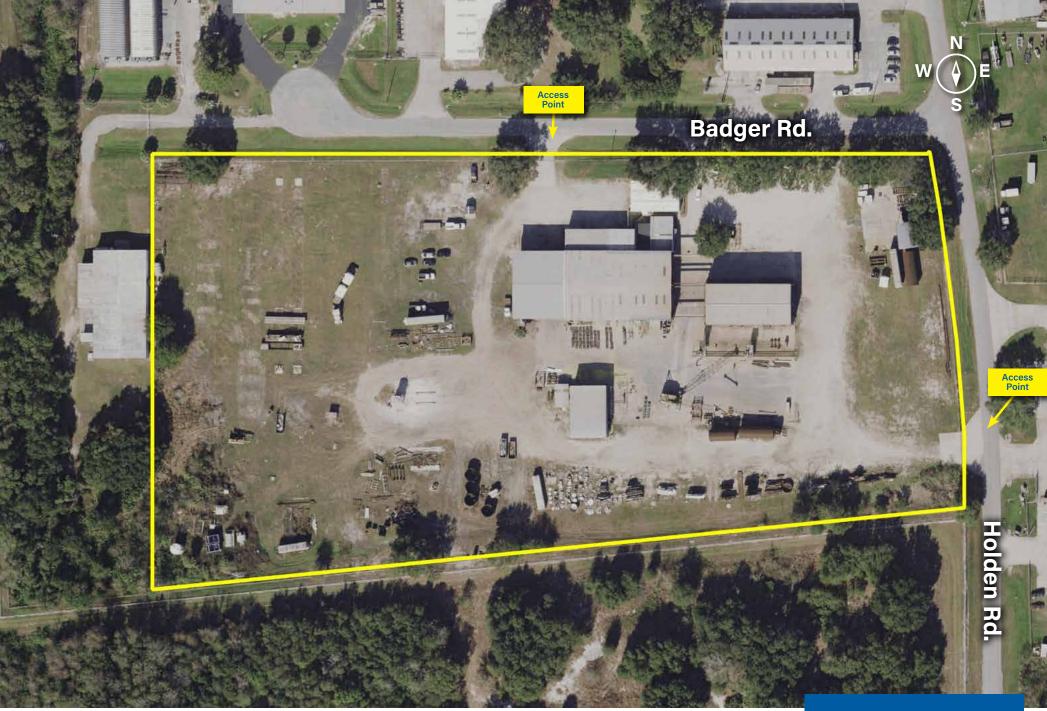

#### NEIGHBORHOOD AERIAL

Subject property has access from both Holden and Badger Rd.

### SITE AERIAL

warehouse facility includes multiple bridge cranes with 35' column spacing.