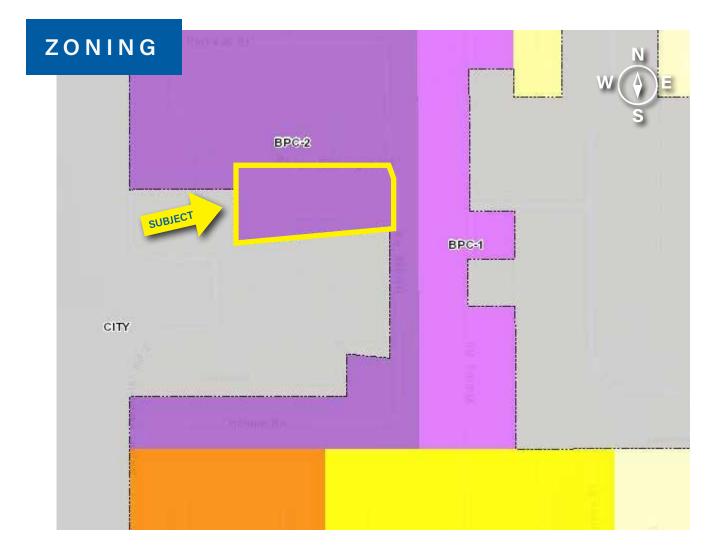

#### Busisness Park Center (BPC-2) Polk County

The purpose of the BPC-2 district is to provide areas for lightindustrial activities. The BPC-2 district permits light manufacturing, fabrication, assembly, distribution and wholesaling activities, and some retail uses to support the businesses and activities within the Business Park Center.

| Site Address:                         | 4101 Holden Rd.                       |
|---------------------------------------|---------------------------------------|
| County:                               | Polk                                  |
| PIN (Property Identification Number): | 23290300000032100 & 23290300000034010 |
| Land Size:                            | 10.01 Acres                           |
| Building Size:                        | 25,650 +/- Total SF                   |
| Office Space:                         | 1,300 +/- SF                          |
| Clear Height:                         | 21' to lowest point of frame          |
| Year Built:                           | 1981                                  |
| Property Use:                         | Light Manufacturing                   |
| Utilities:                            | City water / On-site septic           |
| Electric:                             | 3 Phase / 480 Volt / 2000 Amp         |
| Zoning:                               | Business Park Center (BPC-2)          |
| Taxes:                                | \$13,078.93 (2017)                    |
| Asking Price:                         | \$2,400,000                           |