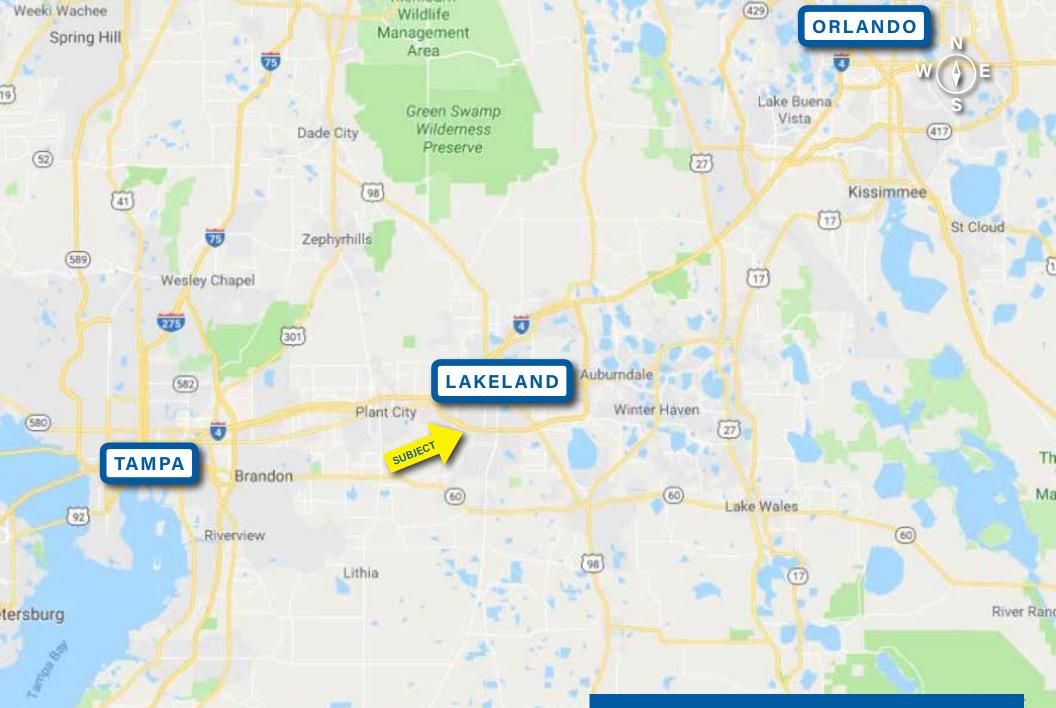

Located in the Lakeland - Winter Haven MSA, between Tampa and Orlando, in the center of the I-4 Corridor.

### REGIONAL LOCATION MAP

The subject property has great accesibility to I-4 and the Polk Parkway.