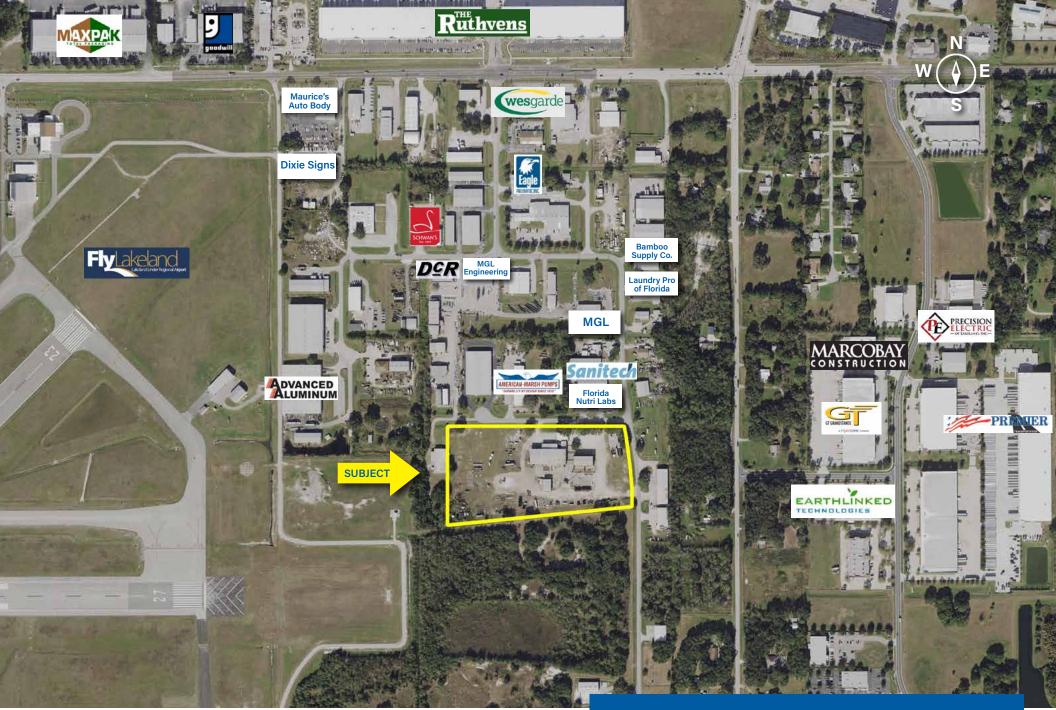

#### TRADE AREA MAP

The surrounding neighborhood market is dense with industrial uses.