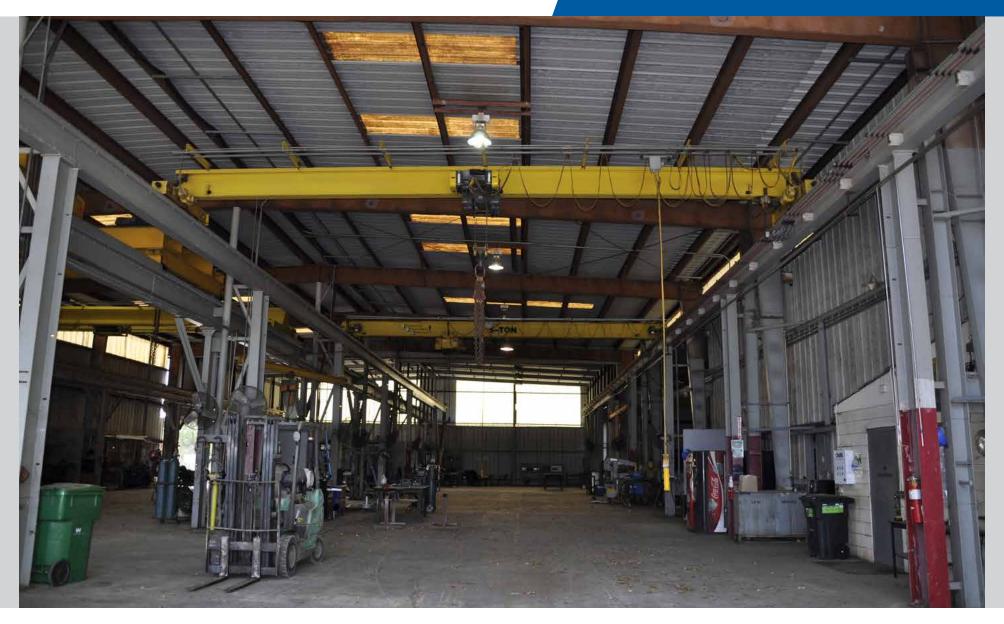

### SITE AERIAL

warehouse facility includes multiple bridge cranes with 35' column spacing.

#### **Crane System**