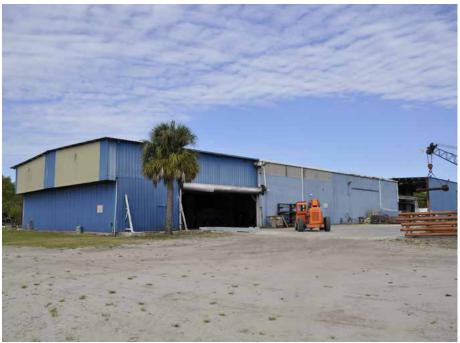

# 4101 HOLDEN RD., LAKELAND, FL 33811

The subject property features approximately 25,650 +/- SF of steel manufacturing/warehouse buildings. The property also includes air conditioned office space with six offices, a reception area, restroom, and break room. There is ample space for lay-down yard, and a developer could potentially re-build with tilt-wall construction.

# PROPERTY FOR SALE 4101 HOLDEN RD., LAKELAND, FL 33811 877.518.5263 | SRDcommercial.com | 114 N. Tennessee Ave. Lakeland, FL 33801