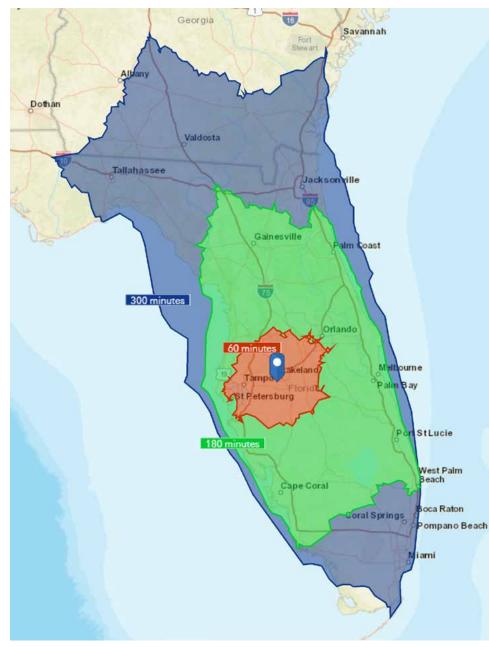

### 1, 3, 5 Hour Drive Time

|                          | 1 Hour    | 3 Hours    | 5 Hours    |
|--------------------------|-----------|------------|------------|
| Population               | 2,988,043 | 12,165,796 | 20,270,076 |
| Households               | 1,122,574 | 4,882,194  | 7,914,695  |
| Median Age               | 38.3      | 43.7       | 42.0       |
| Median Household Income  | \$50,927  | \$49,939   | \$50,264   |
| Average Household Income | \$70,568  | \$70,943   | \$72,228   |
| Per Capita Income        | \$27,031  | \$28,998   | \$28,687   |

- More than 20,000,000 people within 5 hours!
- The 5 hour mark allows the truck driver 5 hours out, 1 hour to unload, and 5 hours back for an 11 hour trip.

The Southwest Lakeland market area is dominated by manufacturing, warehousing, and some of Lakeland's largest employers.