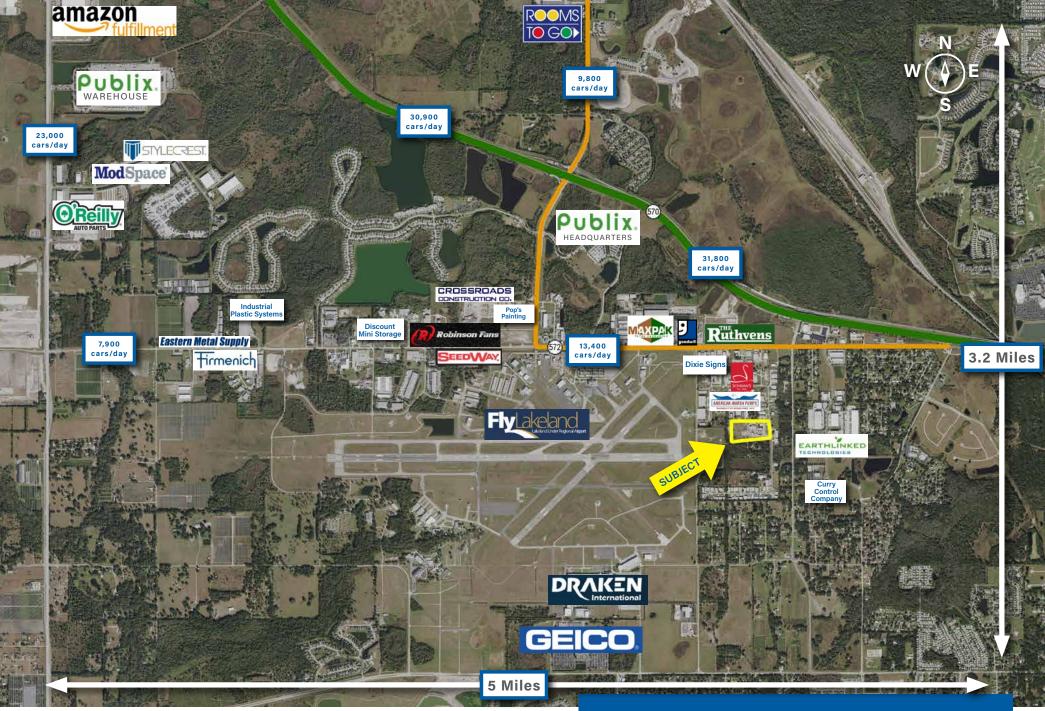

### REGIONAL LOCATION MAP

The subject property has great accesibility to I-4 and the Polk Parkway.

Located in the Lakeland - Winter Haven MSA, between Tampa and Orlando, in the center of the I-4 Corridor.