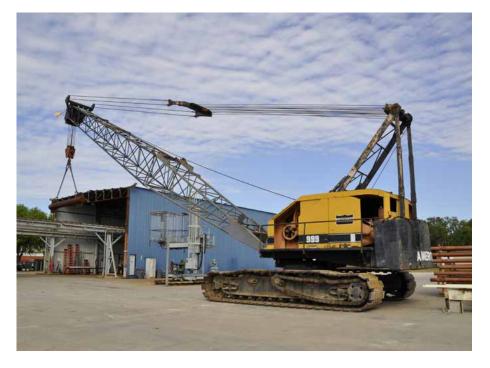

CRAWLER CRANE AND SUB-ARC WELDERS CAN BE NEGOTIATED INTO THE PURCHASE.

<sup>12&#</sup>x27; X 34' ROLL UP DOOR

O ffice area features a reception area, six offices, a restroom, and break room.