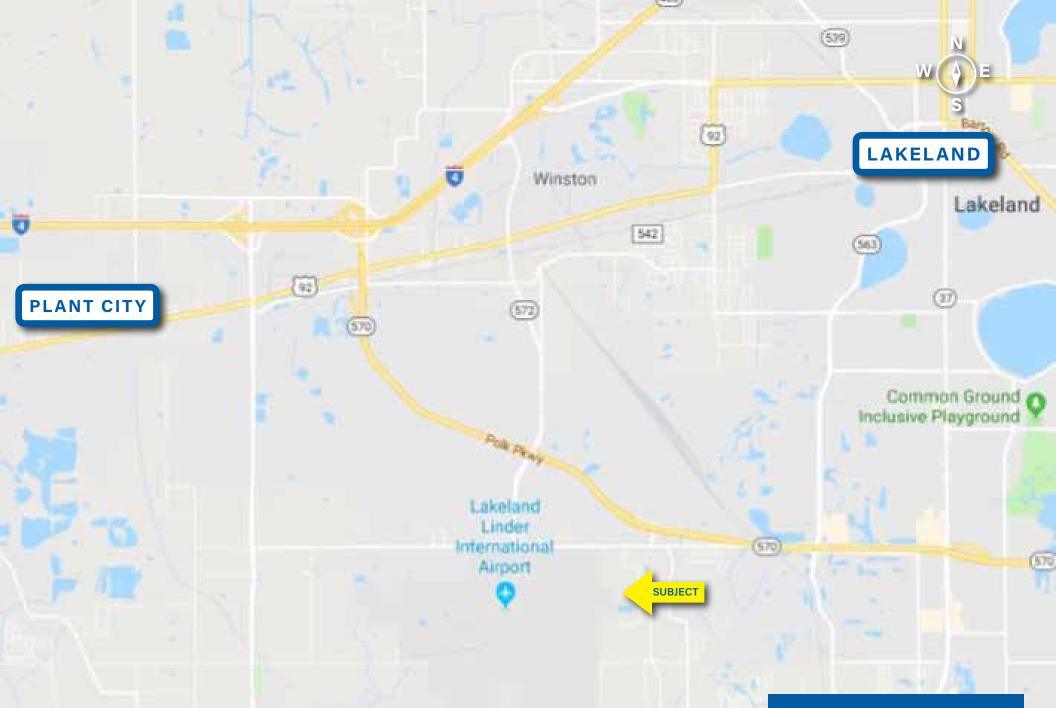

### LOCATION MAP

#### MARKET AREA MAP

Subject property is located directly east of the Lakeland Airport, with easy access to I-4 and the Polk Parkway.