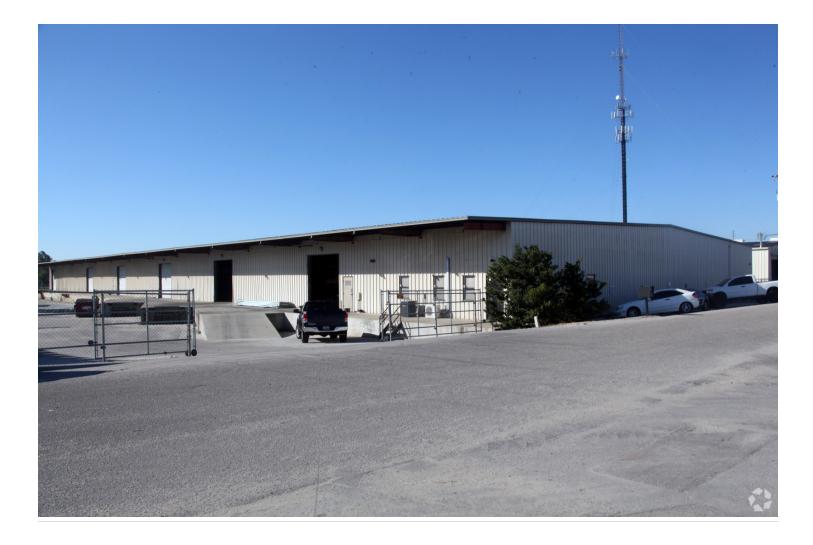

## 2725 Mine and Mill Rd

\$1,650,000

Lakeland, FL 33801 · Industrial For Sale

# Industrial Property For Sale

| Price                                                       | \$1,650,000 |      | Year Built                           | 1975                       |
|-------------------------------------------------------------|-------------|------|--------------------------------------|----------------------------|
| Property Type                                               | Industrial  |      | Tenancy                              | Single                     |
| Property Sub-type                                           | Warehouse   | More | Parking Ratio                        | 0.25/1,000 SF              |
| Building Class                                              | С           |      | Clear Ceiling Height                 | 14 FT - 20 FT              |
| Sale Type                                                   | Owner User  |      | No. Dock-High<br>Doors/Loading       | 6                          |
| Lot Size                                                    | 2.02 AC     |      | No. Drive In / Grade-<br>Level Doors | 1                          |
| Rentable Building Area                                      | 40,650 SF   |      | Zoning Description                   | Gen Ind                    |
| No. Stories                                                 | 1           |      | APN / Parcel ID                      | 27-28-24-000000-<br>043019 |
| Listing ID: 10808447 Date Created: 11/30/2017 Last Updated: |             |      |                                      |                            |

### Description

Updated warehouse and offices. 1200 amp electric service. Fire Sprinklered. Rail siding available.