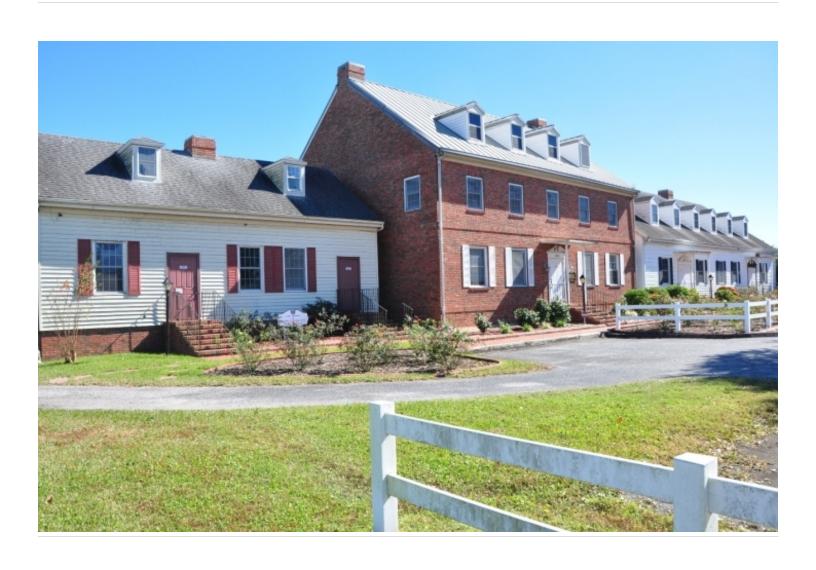

Lorio & Associates, Inc.

Joseph Lorio

— (863) 680-1628

1664 Williamsburg Sq Lakeland, FL 33803 · Office For Lease \$12.00 -\$16.00 /SF/Yr

## Office Property For Lease

| Rental Rate          | \$12.00 - \$16.00 /SF/Yr        | Rentable Building Area 8,950 SF |                    |
|----------------------|---------------------------------|---------------------------------|--------------------|
| Property Type        | Office                          | Year Built                      | 1983               |
| Property Sub-type    | Loft/Creative Space             | Walk Score ®                    | 35 (Car-Dependent) |
| Building Class       | С                               |                                 |                    |
| Listing ID: 12523064 | <b>Date Created:</b> 05/10/2018 |                                 | t Updated:         |

Description

Can be subdivided into 3 Offices 1164 has 1000 SQFT 1162 is the 2nd Story and has 4080 SQFT 1678 has 3290SQFT