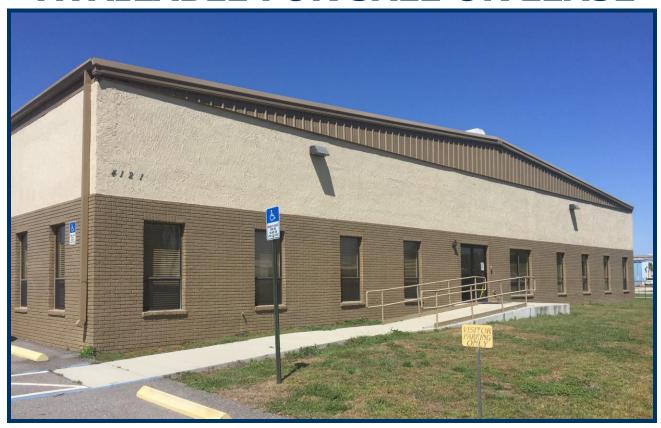

## **AVAILABLE FOR SALE OR LEASE**

• 12,000 SQ. FT. OFFICE BUILDING / 1.50 ACRES

• Construction: Concrete

• Year Built: 1984

• Zoning: BPC-2 Land Use / Polk County

• IMMEDIATE ACCESS VIA POLK PARKWAY TO I-4

• SALE PRICE: \$1,250,000.00 REDUCED: \$1,100,000.00

• LEASE RATE: \$13.00 GROSS

**Contact: David A. Buckner, SIOR** 

Office: (863) 686-7770 | Mobile: (863) 640-8843

E-mail: david@bucknercommercial.com | Website: www.bucknercommercial.com

# 4121 Drane Field Road Lakeland, Florida 33811