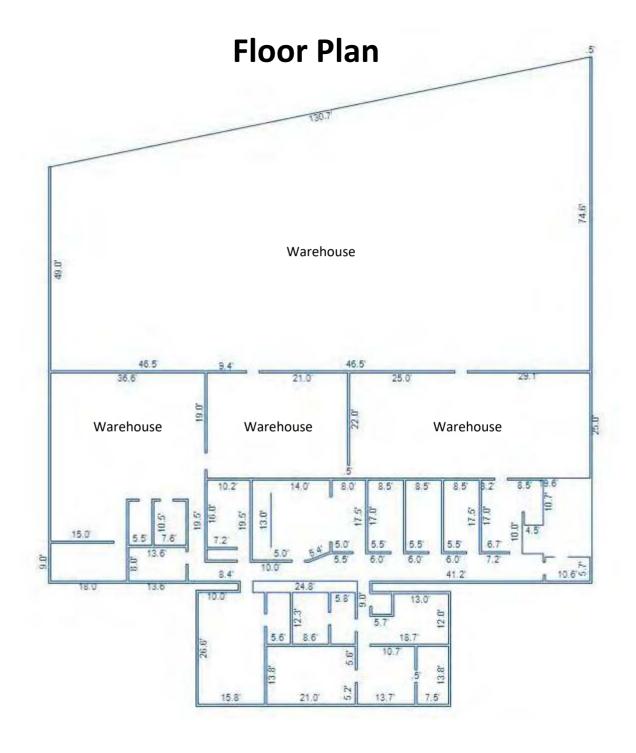

### **Warehouse Specs**

### Length, Width, Clear Height:

130'6" x 74'6" x 21'6"

#### **Doors:**

Five 12' rollup doors and one 8' door

### **Dock Height, Depth, and Clear:**

3'10" x 9'10" x 14'2"

### **Horiztonal Span:**

42' (wall to column)

#### **Power:**

600 amp - 3 phase