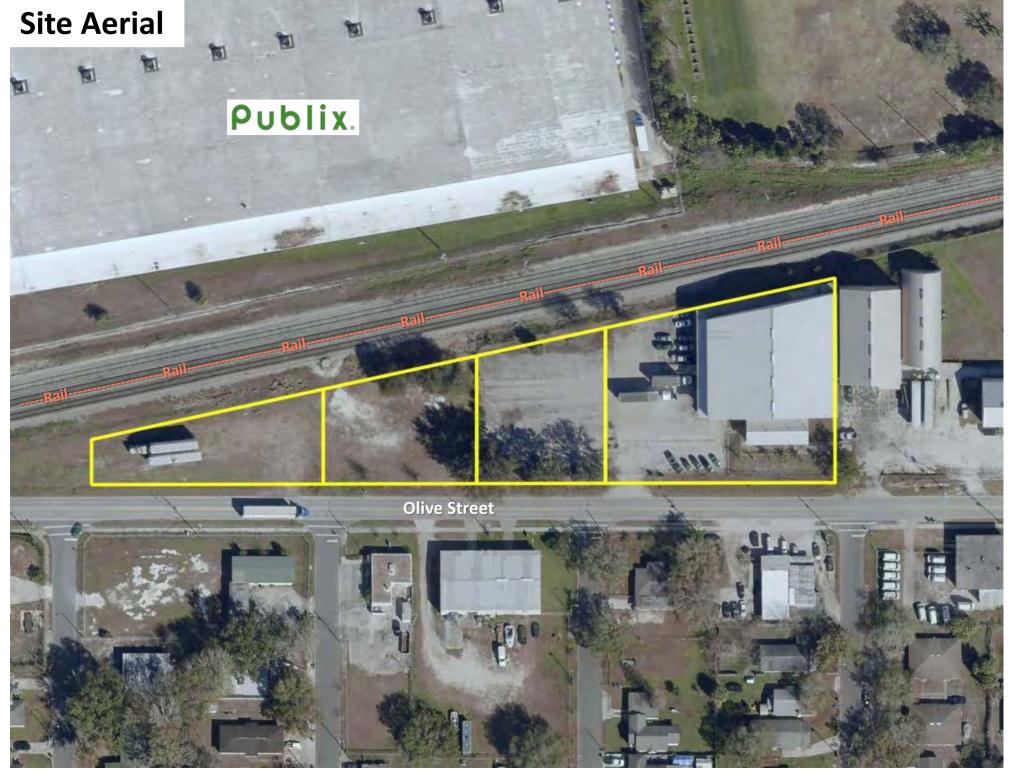

# **Olive Street Warehouse**

- Proximity to Publix and Interstate 4
- Over 500,000 people within 30 minute drive time
- Potential rail connection
- Dock high with 6 rollup doors
- Excess acreage included... can be used for expansion or lay-down yard
- For Sale or Lease... perfect setup for owner/operator

# **Property Information Summary**

| Site Address:                          | 1755 Olive Street<br>Lakeland, FL 33815                                            |  |  |  |
|----------------------------------------|------------------------------------------------------------------------------------|--|--|--|
| County:                                | Polk                                                                               |  |  |  |
| PIN (Property Identification Number) : | 232823108500002010, 232823108500003010, 232823108500003030, and 232823108500004000 |  |  |  |
| Building Size:                         | 16,370 SF                                                                          |  |  |  |
| Land Size:                             | 2.23 +/- Acres                                                                     |  |  |  |
| Property Use:                          | Light Manufacturing, Warehousing                                                   |  |  |  |
| Zoning:                                | I-2: Medium Industrial (City of Lakeland)                                          |  |  |  |
| Power:                                 | 600 amp – 3 phase                                                                  |  |  |  |
| Utilities:                             | City water and sewer                                                               |  |  |  |
| Taxes:                                 | \$7,506.60 (2016)                                                                  |  |  |  |
| Price:                                 | \$799,000 or \$4.25 NNN                                                            |  |  |  |