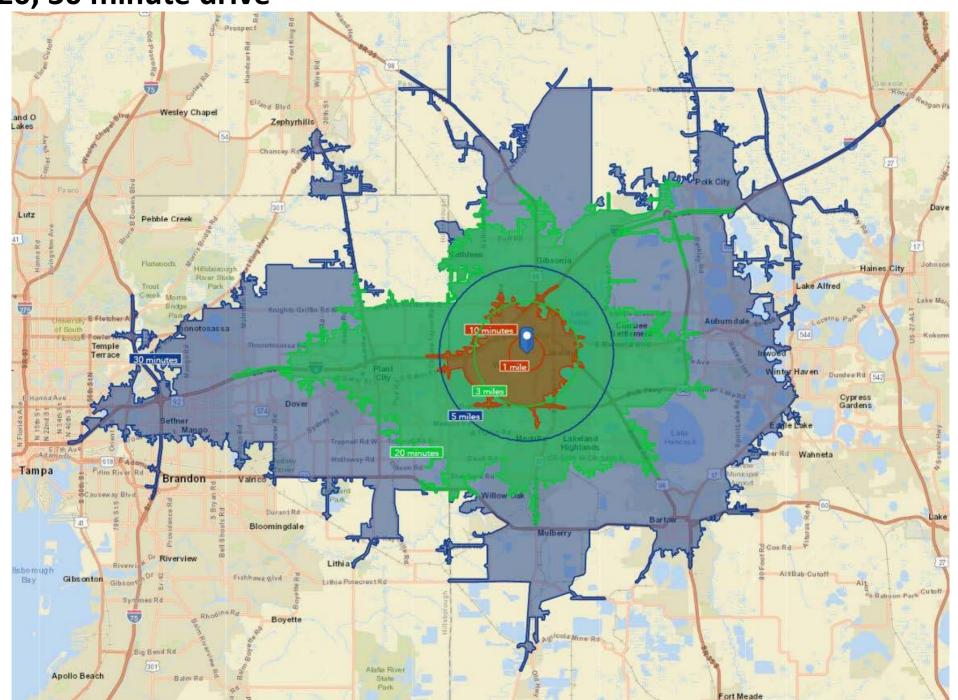

### **Regional Location Map**

114 N. Tennessee Ave., 3rd Floor | Lakeland, FL 33801 | 877.518.5263 | SRDcommercial.com

### 1, 3, 5 mile radius

### 10, 20, 30 minute drive

114 N. Tennessee Ave., 3rd Floor | Lakeland, FL 33801 | 877.518.5263 | SRDcommercial.com

| Benchmark Demographics          | 1 mile           | 3 miles  | 5 miles          | 10 minutes       | 20 minutes       | 30 minutes      | <u>Polk</u>      | <u>FL</u>        | <u>US</u>   |
|---------------------------------|------------------|----------|------------------|------------------|------------------|-----------------|------------------|------------------|-------------|
| Population                      | 10,487           | 58,824   | 125,277          | 53,078           | 270,907          | 514,273         | 642,909          | 20,108,440       | 323,580,626 |
| Households                      | 4,065            | 23,580   | 49,755           | 21,252           | 102,511          | 188,783         | 240,058          | 7,858,449        | 121,786,233 |
| Families                        | 2,460            | 13,571   | 30,504           | 12,192           | 69,223           | 131,449         | 166,952          | 5,083,223        | 80,307,260  |
| Average Household Size          | 2.56             | 2.40     | 2.43             | 2.40             | 2.60             | 3               | 2.63             | 2.50             | 2.59        |
| Owner Occupied Housing Units    | 2,251            | 11,436   | 26,200           | 10,178           | 63,607           | 120,915         | 158,596          | 4,936,146        | 76,427,142  |
| Renter Occupied Housing Units   | 1,815            | 12,144   | 23,555           | 11,074           | 38,904           | 67,868          | 81,462           | 2,922,303        | 45,359,091  |
| Median Age                      | 40.4             | 39.5     | 39.1             | 39.4             | 39.7             | 39              | 41.0             | 41.9             | 38.0        |
|                                 |                  |          |                  |                  |                  |                 |                  |                  |             |
| Trends: 2015 - 2020 Annual Rate |                  |          |                  |                  |                  |                 |                  |                  |             |
| Population                      | 0.62%            | 0.87%    | 0.95%            | 0.88%            | 1.06%            | 1.16%           | 1.18%            | 1.29%            | 0.84%       |
| Households                      | 0.55%            | 0.80%    | 0.85%            | 0.81%            | 0.94%            | 1.04%           | 1.07%            | 1.21%            | 0.79%       |
| Families                        | 0.43%            | 0.64%    | 0.74%            | 0.65%            | 0.86%            | 0.96%           | 1.00%            | 1.13%            | 0.72%       |
| Owner HHs                       | 0.60%            | 0.58%    | 0.67%            | 0.60%            | 0.78%            | 0.88%           | 0.97%            | 1.09%            | 0.73%       |
| Median Household Income         | -0.27%           | 0.89%    | 1.86%            | 1.00%            | 2.52%            | 2.54%           | 2.79%            | 2.52%            | 1.89%       |
|                                 |                  |          |                  |                  |                  |                 |                  |                  |             |
| Households by Income            |                  |          |                  |                  |                  |                 |                  |                  |             |
| <\$15,000                       | 19.30%           | 20.10%   | 16.30%           | 20.70%           | 13.20%           | 13.20%          | 13.93%           | 13.40%           | 12.50%      |
| \$15,000 - \$24,999             | 21.90%           | 16.60%   | 14.50%           | 16.80%           | 12.50%           | 12.60%          | 12.75%           | 11.60%           | 10.09%      |
| \$25,000 - \$34,999             | 14.90%           | 13.80%   | 13.30%           | 13.70%           | 11.90%           | 12.00%          | 12.54%           | 11.54%           | 10.06%      |
| \$35,000 - \$49,999             | 16.50%           | 15.20%   | 16.00%           | 15.00%           | 15.70%           | 15.50%          | 16.14%           | 14.66%           | 13.31%      |
| \$50,000 - \$74,999             | 18.40%           | 16.60%   | 18.70%           | 16.20%           | 19.90%           | 20.00%          | 19.78%           | 18.49%           | 17.68%      |
| \$75,000 - \$99,999             | 5.80%            | 7.60%    | 9.00%            | 7.30%            | 11.00%           | 11.30%          | 11.33%           | 10.95%           | 12.28%      |
| \$100,000 - \$149,999           | 2.90%            | 6.40%    | 8.00%            | 6.50%            | 10.20%           | 10.20%          | 8.98%            | 11.29%           | 13.44%      |
| \$150,000 - \$199,999           | 0.20%            | 1.80%    | 2.00%            | 1.80%            | 3.10%            | 2.90%           | 2.40%            | 3.99%            | 5.29%       |
| \$200,000+                      | 0.20%            | 2.10%    | 2.10%            | 2.00%            | 2.60%            | 2.40%           | 2.16%            | 4.08%            | 5.36%       |
|                                 |                  |          |                  |                  |                  |                 |                  |                  |             |
| Median Household Income         | \$30,145         | \$34,627 | \$39,346         | \$33,864         | \$46,009         | \$45,999        | \$43,856         | \$48,377         | \$54,149    |
| Average Household Income        | \$39,122         | \$50,925 | \$55,232         | \$50,252         | \$62,303         | \$61,509        | \$59,091         | \$69,330         | \$77,008    |
| Per Capita Income               | \$15,696         | \$21,270 | \$22,598         | \$21,030         | \$24,028         | \$22,982        | \$22,615         | \$27,618         | \$29,472    |
| Population by Age               |                  |          |                  |                  |                  |                 |                  |                  |             |
| 0 - 4                           | 7.70%            | 6.70%    | 6.40%            | 6.70%            | 6.30%            | 6.50%           | 6.12%            | 5.40%            | 6.19%       |
| 5 - 9                           | 6.80%            | 6.10%    | 6.40%            | 6.20%            | 6.20%            | 6.50%           | 6.12%            | 5.40%<br>5.53%   | 6.33%       |
| 10 - 14                         | 6.30%            | 5.80%    | 5.90%            | 5.90%            | 6.30%            | 6.50%           | 6.23%            | 5.69%            | 6.46%       |
| 15 - 19                         | 5.80%            | 6.40%    | 6.40%            | 6.40%            | 6.40%            | 6.40%           | 6.09%            | 5.85%            | 6.55%       |
| 20 - 24                         | 6.00%            | 7.40%    | 7.30%            | 7.50%            | 6.60%            | 6.60%           | 6.17%            | 6.56%            | 7.09%       |
| 25 - 34                         | 11.80%           | 12.90%   | 13.40%           | 12.70%           | 12.90%           | 13.10%          | 12.37%           | 12.83%           | 13.64%      |
| 35 - 44                         | 10.00%           | 10.40%   | 11.00%           | 10.30%           | 11.60%           | 11.90%          | 11.56%           | 11.93%           | 12.62%      |
| 45 - 54                         | 10.00%           | 11.20%   | 11.60%           | 11.20%           | 12.50%           | 12.70%          | 12.23%           | 13.34%           | 13.27%      |
| 55 - 64                         |                  | 12.40%   |                  |                  |                  |                 |                  |                  | 12.82%      |
| 65 - 74                         | 12.10%<br>13.10% | 11.00%   | 12.30%<br>10.30% | 12.40%<br>11.10% | 12.80%<br>10.30% | 12.80%<br>9.90% | 13.00%<br>11.61% | 13.37%<br>10.90% | 8.76%       |
| 75 - 84                         | 7.70%            | 6.50%    | 6.20%            | 6.40%            | 5.70%            | 5.20%           | 6.21%            | 6.03%            | 4.35%       |
| 85+                             | 2.80%            | 3.30%    | 3.10%            | 3.10%            | 2.40%            | 2.00%           | 2.30%            | 2.59%            | 1.92%       |
|                                 | 2.0070           | 0.0070   | 3.1373           | 0.1070           | 2 , .            | 2.0070          | 2.0070           | 2.0070           |             |
| Race and Ethnicity              |                  |          |                  |                  |                  |                 |                  |                  |             |
| White Alone                     | 60.00%           | 60.40%   | 68.40%           | 60.20%           | 73.90%           | 73.90%          | 72.91%           | 73.36%           | 70.52%      |
| Black Alone                     | 25.10%           | 28.90%   | 20.90%           | 28.90%           | 14.90%           | 14.20%          | 15.39%           | 16.38%           | 12.79%      |
| American Indian Alone           | 0.80%            | 0.50%    | 0.40%            | 0.50%            | 0.40%            | 0.50%           | 0.46%            | 0.40%            | 0.97%       |
| Asian Alone                     | 0.60%            | 1.10%    | 1.80%            | 1.10%            | 2.10%            | 2.10%           | 1.84%            | 2.77%            | 5.46%       |
| Pacific Islander Alone          | 0.10%            | 0.10%    | 0.10%            | 0.10%            | 0.10%            | 0.10%           | 0.07%            | 0.07%            | 0.19%       |
| Some Other Race Alone           | 10.00%           | 5.90%    | 5.20%            | 6.10%            | 5.70%            | 6.40%           | 6.46%            | 4.12%            | 6.76%       |
| Two or More Races               | 3.30%            | 3.20%    | 3.20%            | 3.20%            | 2.90%            | 2.90%           | 2.88%            | 2.90%            | 3.32%       |
|                                 |                  |          |                  |                  |                  | _               |                  |                  |             |
| Hispanic Origin (Any Race)      | 27.30%           | 18.00%   | 17.30%           | 18.40%           | 18.50%           | 20.30%          | 21.08%           | 25.07%           | 17.92%      |