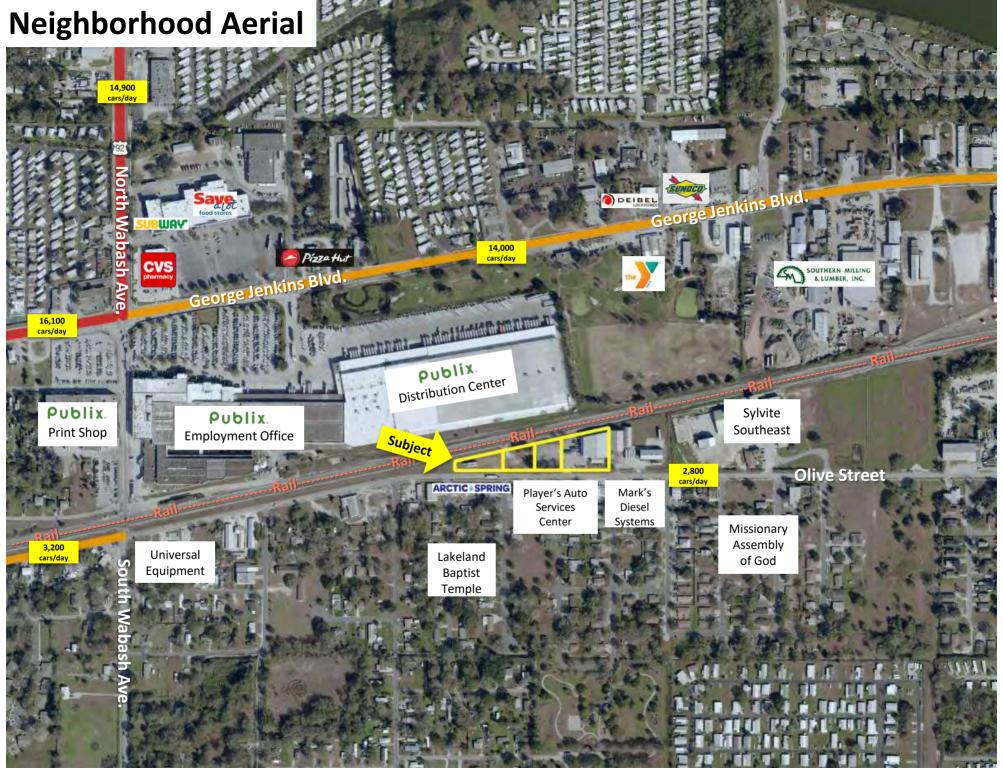

### 1755 Olive Street, Lakeland, FL 33815

\$799,000 or \$4.25 NNN

16,370 +/- SF Metal Warehouse with Office

For Sale or Lease

Glenn Folsom 863-877-0632 GFolsom@SRDcommercial.com David Hungerford 863-272-7156 DHungerford@SRDcommercial.com Gary Ralston, CCIM, CRE 863-877-2828
Gary@SRDcommercial.com

# **Olive Street Warehouse**

- Proximity to Publix and Interstate 4
- Over 500,000 people within 30 minute drive time
- Potential rail connection
- Dock high with 6 rollup doors
- Excess acreage included... can be used for expansion or lay-down yard
- For Sale or Lease... perfect setup for owner/operator