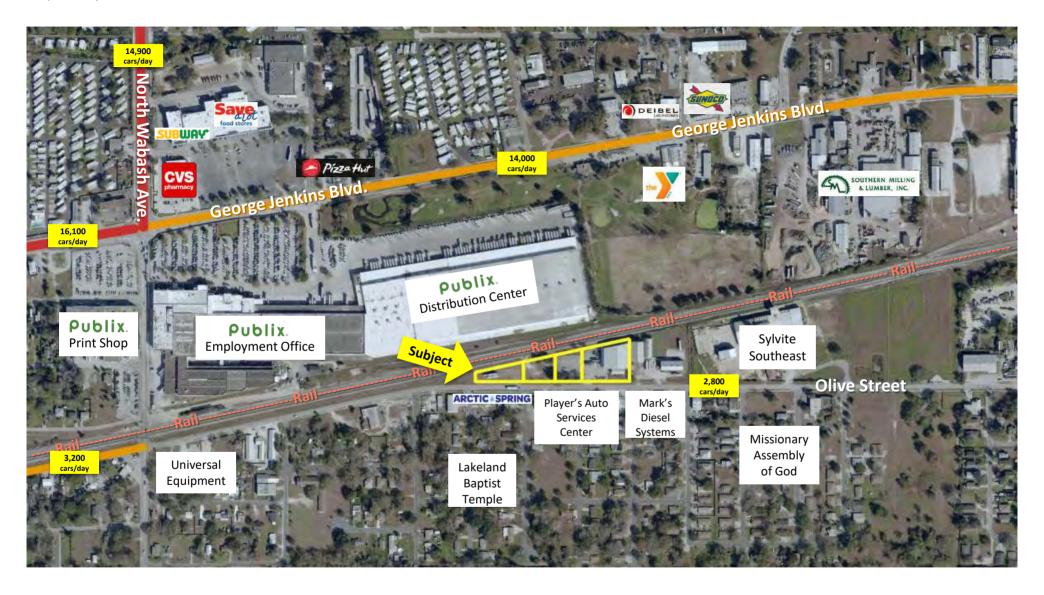

# **Olive Street Warehouse**

- Proximity to Publix and Interstate 4
- Over 500,000 people within 30 minute drive time
- Potential rail connection
- Dock high with 6 rollup doors
- Excess acreage included... can be used for expansion or lay-down yard
- For Sale or Lease... perfect setup for owner/operator

# **Property Information Summary**

| Site Address:                          | 1755 Olive Street<br>Lakeland, FL 33815                                            |  |  |  |
|----------------------------------------|------------------------------------------------------------------------------------|--|--|--|
| County:                                | Polk                                                                               |  |  |  |
| PIN (Property Identification Number) : | 232823108500002010, 232823108500003010, 232823108500003030, and 232823108500004000 |  |  |  |
| Building Size:                         | 16,370 SF                                                                          |  |  |  |
| Land Size:                             | 2.23 +/- Acres                                                                     |  |  |  |
| Property Use:                          | Light Manufacturing, Warehousing                                                   |  |  |  |
| Zoning:                                | I-2: Medium Industrial (City of Lakeland)                                          |  |  |  |
| Power:                                 | 600 amp – 3 phase                                                                  |  |  |  |
| Utilities:                             | City water and sewer                                                               |  |  |  |
| Taxes:                                 | \$7,506.60 (2016)                                                                  |  |  |  |
| Price:                                 | \$799,000 or \$4.25 NNN                                                            |  |  |  |