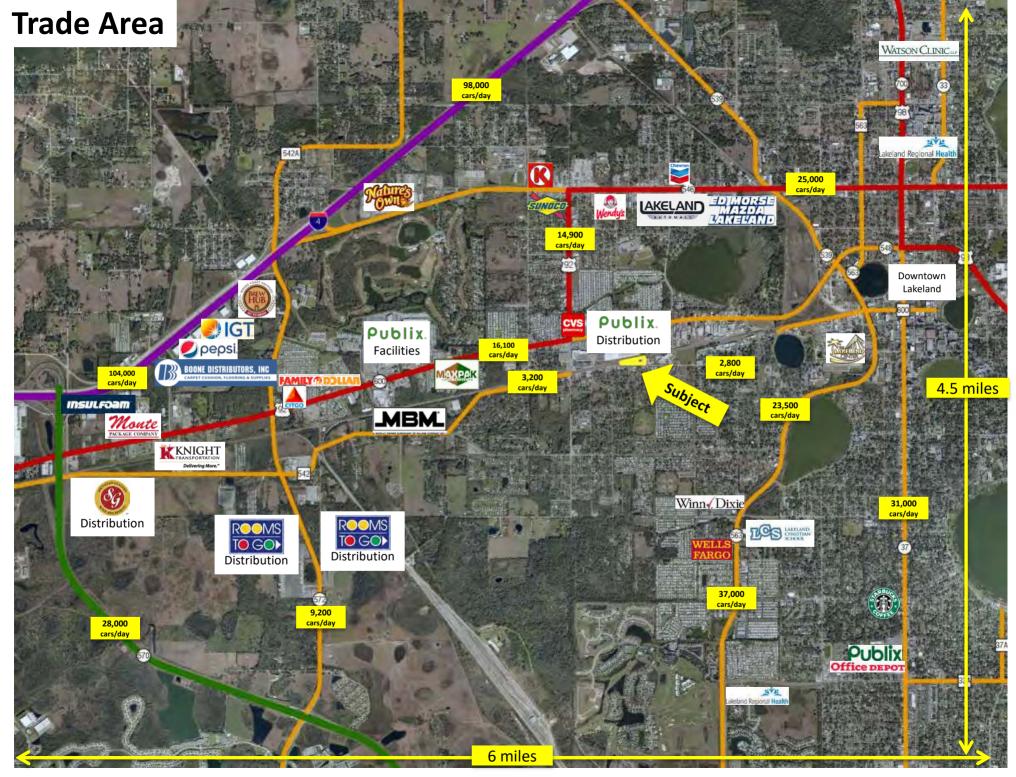

# **Olive Street Warehouse**

- Proximity to Publix and Interstate 4
- Over 500,000 people within 30 minute drive time
- Potential rail connection
- Dock high with 6 rollup doors
- Excess acreage included... can be used for expansion or lay-down yard
- For Sale or Lease... perfect setup for owner/operator