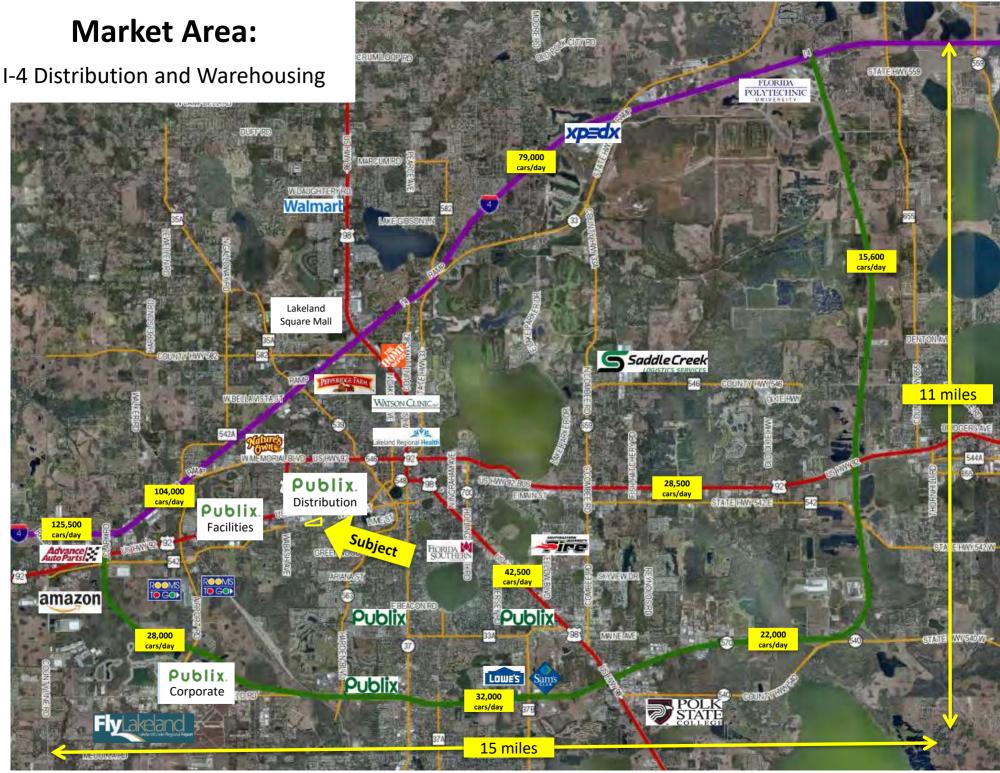

# **Olive Street Warehouse**

- Proximity to Publix and Interstate 4
- Over 500,000 people within 30 minute drive time
- Potential rail connection
- Dock high with 6 rollup doors
- Excess acreage included... can be used for expansion or lay-down yard
- For Sale or Lease... perfect setup for owner/operator