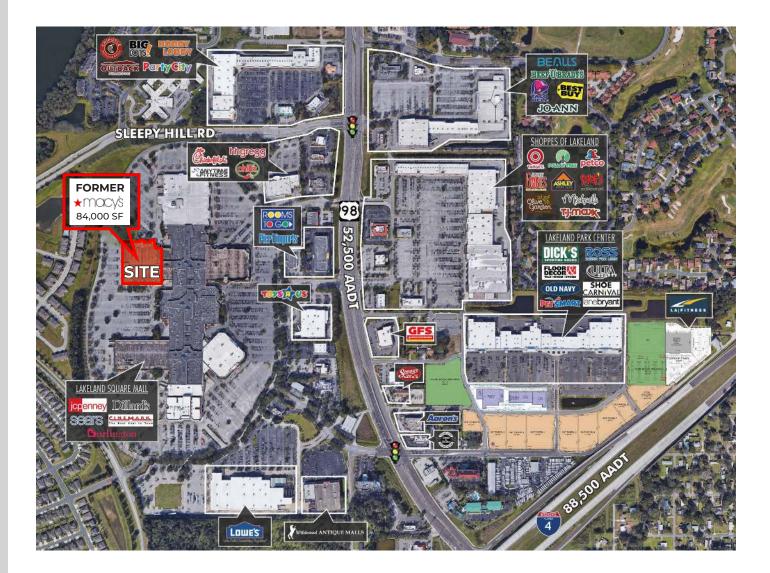

## Lakeland Square

3800 US Highway 98 Lakeland, FL 33809

101,240 GSF 84,825 SF Sales Floor Land Size: 7.81 Acres Levels: 1 Property best suited for Retail, Entertainment, Storage and Medical users.

### **Property Info**

- Situated at the intersection of US Hwy 98 and 1-4.
  Lakeland Square Mall is the dominant regional mall that serves the immediate population of Lakeland, and greater Polk county.
- Co-Anchors include Dillard's, Burlington Coat Factory and JC Penney
- Area retailers include Beall's, Best Buy, TJ Maxx, Michael's, Staples, Target, Dick's Sporting Goods, Old Navy, Ross and Ulta.

### **Traffic Counts**

| US HIGHWAY 98 | 55,500 |
|---------------|--------|
| INTERSTATE 4  | 96,000 |