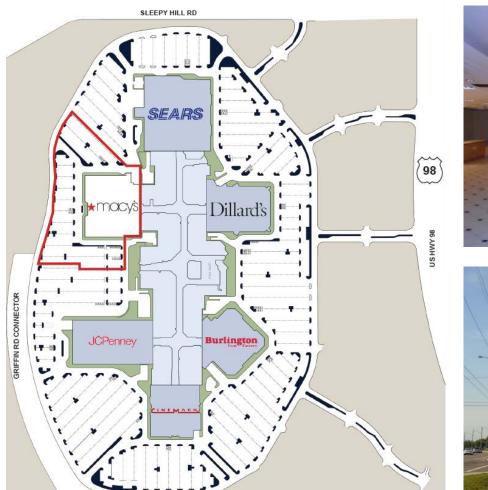

## Lakeland Square

3800 US Highway 98 Lakeland, FL 33809

101,240 GSF 84,825 SF Sales Floor Land Size: 7.81 Acres Levels: 1 Property best suited for Retail, Entertainment, Storage and Medical users.

### **Property Info**

- Situated at the intersection of US Hwy 98 and 1-4.
  Lakeland Square Mall is the dominant regional mall that serves the immediate population of Lakeland, and greater Polk county.
- Co-Anchors include Dillard's, Burlington Coat Factory and JC Penney
- Area retailers include Beall's, Best Buy, TJ Maxx, Michael's, Staples, Target, Dick's Sporting Goods, Old Navy, Ross and Ulta.