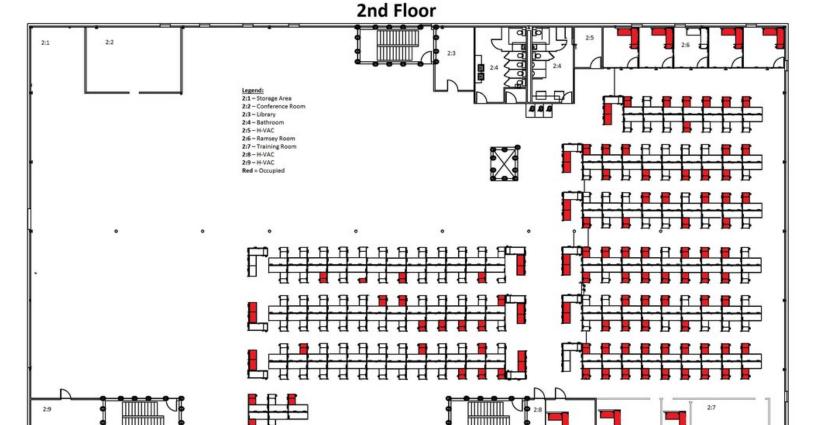

## **PROPERTY SUMMARY**

Lease Rate:\$10.39 PSF (NNN)Building Size (SF):54,000 SFParking Ratio:7/1,000Reynolds Road AADT:7,600Polk Parkway AADT:24,100

- Call Center space ready for immediate use
- Standalone building
- Outside picnic/break area for employees
- Fully fenced for security
- Cat 5 wiring
- Located in Lakeland convenient to Bartow and Winter Haven via the Polk Parkway.
- Cubicles included in lease
- State of the art fire system
- Back-up generator