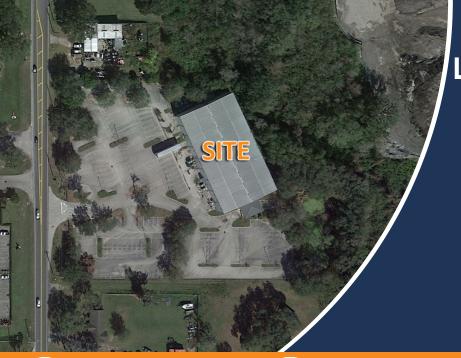

## LAKELAND CALL CENTER SPACE FOR LEASE

3500 REYNOLDS ROAD LAKELAND, FL 33803

OFFICE FOR LEASE

54,000 SF

**FOR LEASE** 

\$10.39 PSF

## **PROPERTY SUMMARY**

Lease Rate:\$10.39 PSF (NNN)Building Size (SF):54,000 SFParking Ratio:7/1,000Reynolds Road AADT:7,600Polk Parkway AADT:24,100

- Call Center space ready for immediate use
- Standalone building
- Outside picnic/break area for employees
- Fully fenced for security
- Cat 5 wiring
- Located in Lakeland convenient to Bartow and Winter Haven via the Polk Parkway.
- Cubicles included in lease
- State of the art fire system
- Back-up generator