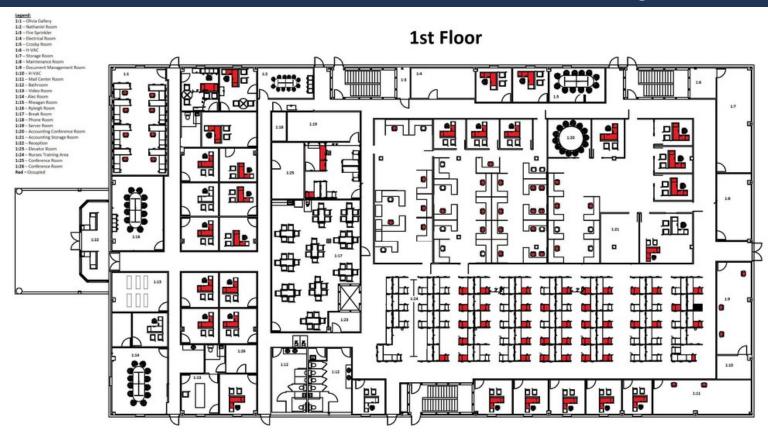

## **PROPERTY SUMMARY**

Lease Rate:\$10.39 PSF (NNN)Building Size (SF):54,000 SFParking Ratio:7/1,000Reynolds Road AADT:7,600Polk Parkway AADT:24,100

- Call Center space ready for immediate use
- Standalone building
- Outside picnic/break area for employees
- Fully fenced for security
- Cat 5 wiring
- Located in Lakeland convenient to Bartow and Winter Haven via the Polk Parkway.
- Cubicles included in lease
- State of the art fire system
- Back-up generator