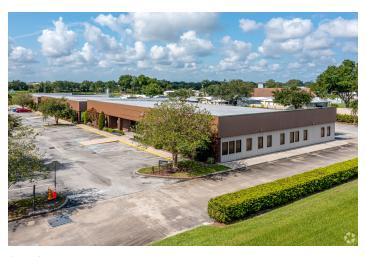

# 2115 Harden Blvd

10,040 SF of Office Space Available in Lakeland, FL  $\,$ 

## **ADDITIONAL PHOTOS**

Building

Building

DSCN7662

DSCN7681

DSCN7644

DSCN7645

DSCN7654

DSCN7668

DSCN7659

DSCN7666

DSCN7648

DSCN7667

Building Aerial

Aerial

Address: 2115 Harden Blvd, Lakeland, FL