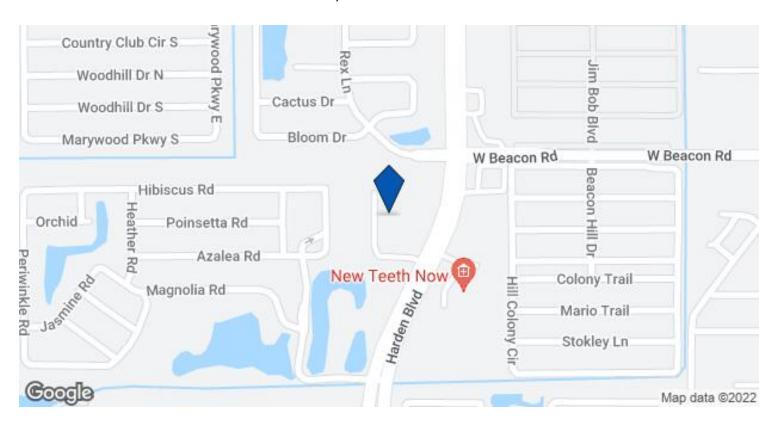

of Office Space Available in Lakeland, FL  $\,$ 



### ALL AVAILABLE SPACE(1)

| SPACE     | SIZE                | TERM       | RATE           | SPACE USE | CONDITION      | AVAILABLE |
|-----------|---------------------|------------|----------------|-----------|----------------|-----------|
| 1st Floor | 5,000-<br>10,040 SF | Negotiable | \$16.00 /SF/YR | . Office  | Full Build-Out | 30 Days   |

#### PROPERTY FACTS

| Building Type      | Office          |
|--------------------|-----------------|
| Year Built         | 2002            |
| Building Height    | 1 Story         |
| Building Size      | 10,040 SF       |
| Building Class     | С               |
| Typical Floor Size | 10,040 SF       |
| Parking            | Surface Parking |

### MAP OF 2115 HARDEN BLVD LAKELAND, FL 33803



## **ADDITIONAL PHOTOS**



Building



Building



DSCN7662



DSCN7681



DSCN7644



DSCN7645



DSCN7654



DSCN7668



DSCN7659



DSCN7666



DSCN7648



DSCN7667





Building Aerial



Aerial

Address: 2115 Harden Blvd, Lakeland, FL

The LoopNet service and information provided therein, while believed to be accurate, are provided "as is". LoopNet disclaims any and all representations, warranties, or guarantees of any kind.