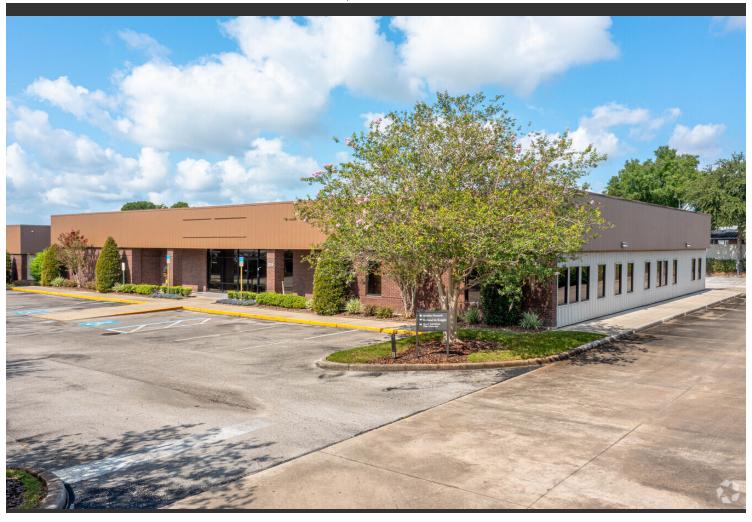

# 2115 Harden Blvd

10,040 SF of Office Space Available in Lakeland, FL  $\,$ 

#### PROPERTY FACTS

| Building Type      | Office          |
|--------------------|-----------------|
| Year Built         | 2002            |
| Building Height    | 1 Story         |
| Building Size      | 10,040 SF       |
| Building Class     | С               |
| Typical Floor Size | 10,040 SF       |
| Parking            | Surface Parking |