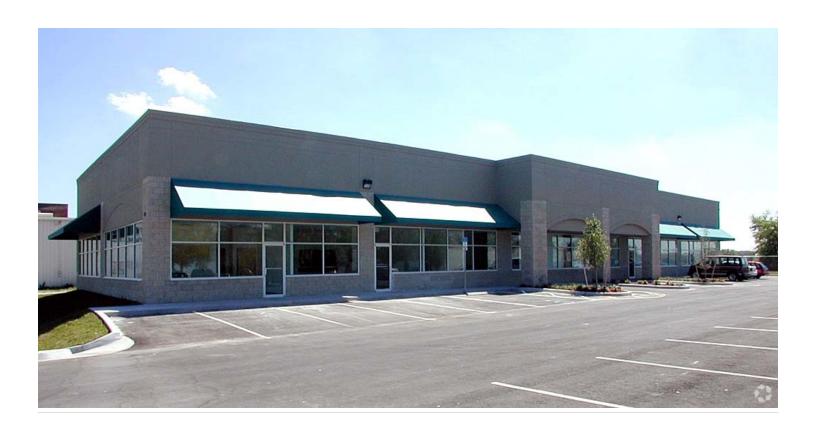

# 2039 E Edgewood Dr Lakeland, FL 33803 · Office For Sale

\$1,500,000

## 2039 E. Edgewood Drive

| Price                  | \$1,500,000 | No. Stories        | 1                          |
|------------------------|-------------|--------------------|----------------------------|
| Property Type          | Office      | Year Built         | 2002                       |
| Property Sub-type      | Medical     | Parking Ratio      | 2.86/1,000 SF              |
| Building Class         | В           | Zoning Description | R-4, County                |
| Sale Type              | Owner User  | APN / Parcel ID    | 28-28-24-244000-<br>005801 |
| Lot Size               | 0.88 AC     | Walk Score ®       | 50 (Somewhat Walkable)     |
| Rentable Building Area | 10,500 SF   |                    |                            |

#### Sale Notes

Edgewood Commons is an office building sitting adjacent to E. Edgewood Dr. near Hwy 98 S. This location is easily accessible on a highly traveled thoroughfare. Suite B is perfect for a medical office, or to start a new business. Contact our office to find out how this space can be customized to suit your needs.