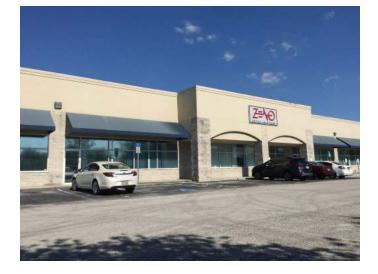

#### Sale Notes

Edgewood Commons is an office building sitting adjacent to E. Edgewood Dr. near Hwy 98 S. This location is easily accessible on a highly traveled thoroughfare. Suite B is perfect for a medical office, or to start a new business. Contact our office to find out how this space can be customized to suit your needs.

### Additional Photos