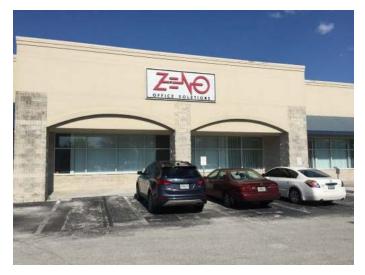

#### Sale Notes

Edgewood Commons is an office building sitting adjacent to E. Edgewood Dr. near Hwy 98 S. This location is easily accessible on a highly traveled thoroughfare. Suite B is perfect for a medical office, or to start a new business. Contact our office to find out how this space can be customized to suit your needs.

### Additional Photos