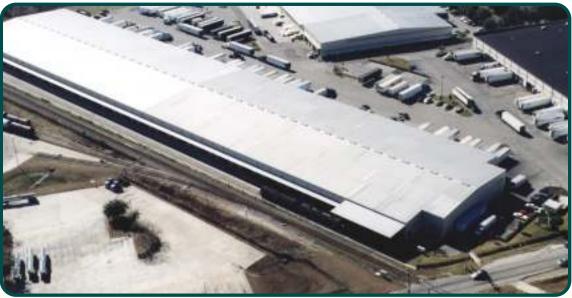

## LAKELAND, FLORIDA FOR LEASE - DISTRIBUTION/MANUFACTURING WAREHOUSE

Industrial/warehouse containing I78,500 square feet. Ideal Central Florida location, located on Knights Station Road, just I/2 mile from full interchange at Exit I7.

Photo: Aerial Innovations, Inc

Attractive, functional. Construction is concrete block with steel frame. Contains 46 bays on rail spur. May be leased in multiples of 3,800 square feet. Ample parking and turning radius for trucks.

Warehouse has all necessary amenities including City of Lakeland water, sewer and electric. Natural gas is available.

30 common carrier lines - 9 with local terminals, major parcel services and convenient air freight connections.