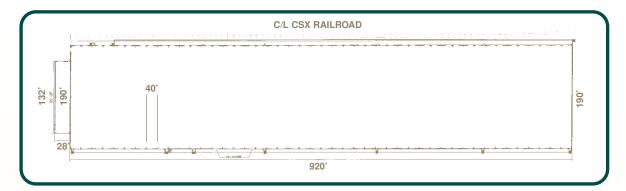

## SPECIFICATIONS

- Building 190' x 920' total area 174,800 square feet
- Additional truck loading north end, 28' x 132'
- Covered 10' loading dock; east side on rail spur
- Overhead doors IO' x IO'
- Construction 9'4" concrete block walls with steel frame
- Floor 5 1/2" reinforced concrete
- Eave height 24'
- Continuous translucent wall panels

- Column spacing 40'
- 46 bays 20' x 190'
- City water, electric and sewer
- Zoned business park
- Overhead fire sprinkler system
- Ample parking, including trucks
- 10' ridge vent each bay
- Three phase electrical services available, and 227/480V, 120/240V, 120/208V
- Units can be divided by 3,800 square feet