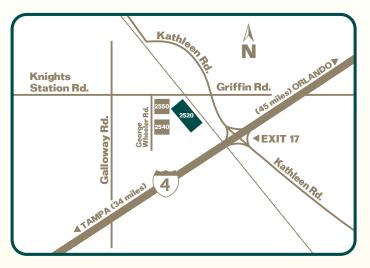

## LAKELAND, FLORIDA FOR LEASE - DISTRIBUTION/MANUFACTURING WAREHOUSE

Industrial/warehouse containing I78,500 square feet. Ideal Central Florida location, located on Knights Station Road, just I/2 mile from full interchange at Exit I7.

Fast access to Highways 98, 92 and Interstate 4. Interstate 4 links east and west coasts and connects with north-south highways Interstate 75 and U.S. 27. Approximately 1/2 mile from full interchange.

Located midway between two major international airports - Tampa and Orlando. Lakeland Linder Regional Airport serves general aviation with up to 8,500 feet of lighted runway.

FOR MORE INFORMATION AND LEASING DETAILS, CONTACT

GREAT LOCATION: LAKELAND, FLORIDA

Midway between Orlando and Tampa. Approximately 7.5 million people live within a 100 mile radius. An All-American city in the top 25 fastest growing MSAs in the country.