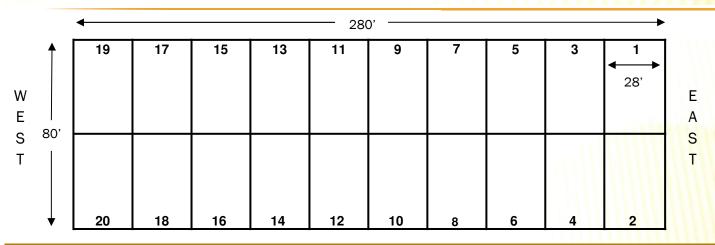

#### FLEX WAREHOUSE CONDOS

#### **Specifications**

- 22,400 sq. ft. ground level building
- 1,120 sq. ft. minimum
- 12'x12' overhead doors
- 18' clear height
- Security cameras on premises
- Overhead fire sprinkler system

41 Lake Morton Drive . P.O. Box 2420 Lakeland, FL 33806-2420