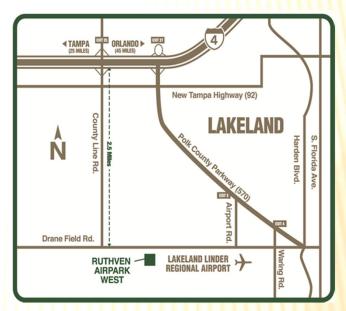

#### Only 3.3 miles from full interchange of Interstate-4

Ruthven AirPark West provides flex space that may be used for office, warehousing or light manufacturing. Units offer flexible space options and unit configurations on ground level buildings. The property provides ample employee or customer parking and truck parking with turning radius.