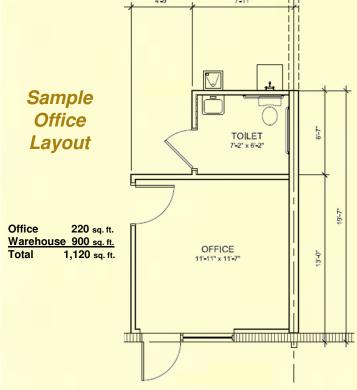

FLEX WAREHOUSE CONDOS

#### Only 3.3 miles from full interchange of Interstate-4

Ruthven AirPark West provides flex space that may be used for office, warehousing or light manufacturing. Units offer flexible space options and unit configurations on ground level buildings. The property provides ample employee or customer parking and truck parking with turning radius.

#### **Specifications**

- 22,400 sq. ft. ground level building
- 1,120 sq. ft. minimum
- 12'x12' overhead doors
- 18' clear height
- Security cameras on premises
- Overhead fire sprinkler system

41 Lake Morton Drive . P.O. Box 2420 Lakeland, FL 33806-2420

www.Ruthvens.com



## Ruthven AirPark West 3928 ANCHUCA DRIVE – LAKELAND, FL

We build more than warehouses... We build relationships!



#### **BUILD TO SUIT OFFICE**



### www.Ruthvens.com

Greg Ruthven, CCIM: greg@ruthvens.com Mobile: (863) 581-4639

#### FLEX WAREHOUSE CONDOS





Leasing Warehouse Space for Distribution & Manufacturing

Matt Ruthven, CCIM: mruthven@ruthvens.com Mobile: (863) 581-4637