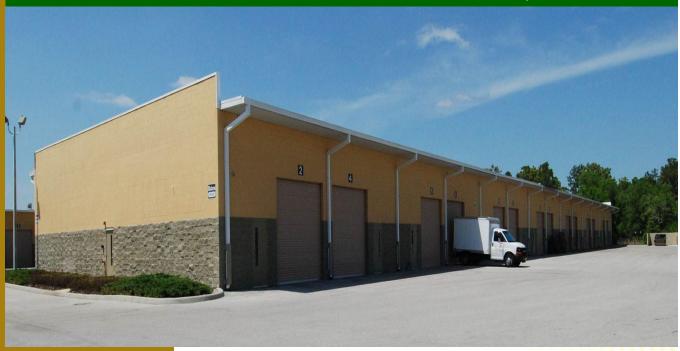

#### Only 3.3 miles from full interchange of Interstate-4

Ruthven AirPark West provides flex space that may be used for office, warehousing or light manufacturing. Units offer flexible space options and unit configurations on ground level buildings. The property provides ample employee or customer parking and truck parking with turning radius.

#### **Specifications**

- 22,400 sq. ft. ground level building
- 1,120 sq. ft. minimum
- 12'x12' overhead doors
- 18' clear height
- Security cameras on premises
- Overhead fire sprinkler system

41 Lake Morton Drive . P.O. Box 2420 Lakeland, FL 33806-2420