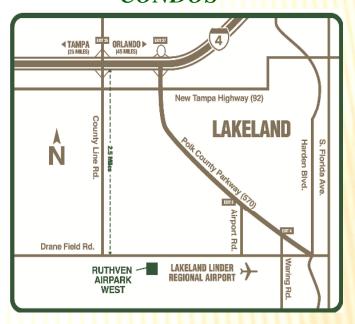

#### Only 3.3 miles from full interchange of Interstate-4

Ruthven AirPark West provides flex space that may be used for office, warehousing or light manufacturing. Units offer flexible space options and unit configurations on ground level buildings. The property provides ample employee or customer parking and truck access with turning radius.