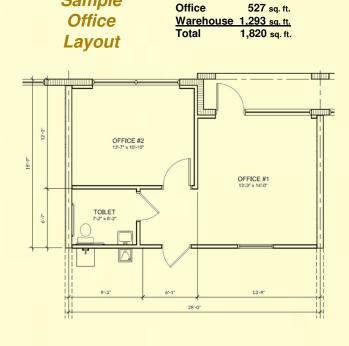

HOUSE CONDOS

#### Only 3.3 miles from full interchange of Interstate-4

Ruthven AirPark West provides flex space that may be used for office, warehousing or light manufacturing. Units offer flexible space options and unit configurations on ground level buildings. The property provides ample employee or customer parking and truck access with turning radius.

#### **Specifications**

- 18,200 sq. ft. ground level building
- 1,820 sq. ft. minimum
- 12'x12' overhead doors
- 18' clear height
- Web accessible security cameras
- Overhead fire sprinkler system

41 Lake Morton Drive . P.O. Box 2420 Lakeland, FL 33806-2420

www.Ruthvens.com



# Ruthven AirPark West 3920 ANCHUCA DRIVE – LAKELAND, FL

We build more than warehouses... We build relationships!



#### **BUILD TO SUIT OFFICE**

Sample



## www.Ruthvens.com

Greg Ruthven, CCIM: greg@ruthvens.com Mobile: (863) 581-4639

### FLEX WAREHOUSE CONDOS





Leasing Warehouse Space for Distribution & Manufacturing

Matt Ruthven, CCIM: mruthven@ruthvens.com

Mobile: (863) 581-4637