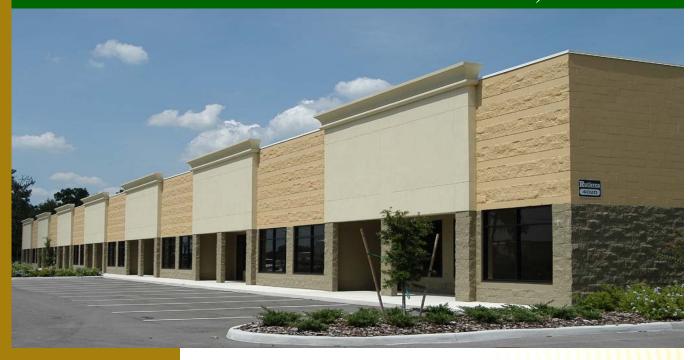

#### Only 3.3 miles from full interchange of Interstate-4

Ruthven AirPark West provides flex space that may be used for office, warehousing or light manufacturing. Units offer flexible space options and unit configurations on ground level buildings. The property provides ample employee or customer parking and truck access with turning radius.

#### **Specifications**

- 18,200 sq. ft. ground level building
- 1,820 sq. ft. minimum
- 12'x12' overhead doors
- 18' clear height
- Web accessible security cameras
- Overhead fire sprinkler system

41 Lake Morton Drive . P.O. Box 2420 Lakeland, FL 33806-2420