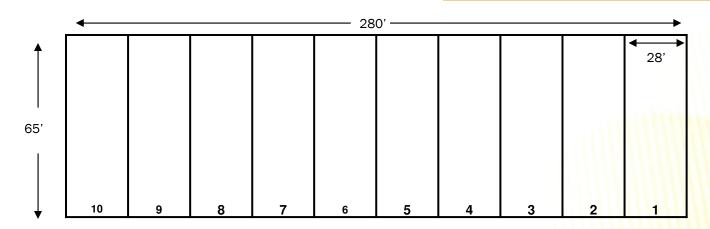

#### **Specifications**

- 18,200 sq. ft. ground level building
- 1,820 sq. ft. minimum
- 12'x12' overhead doors
- 18' clear height
- Web accessible security cameras
- Overhead fire sprinkler system

41 Lake Morton Drive . P.O. Box 2420 Lakeland, FL 33806-2420