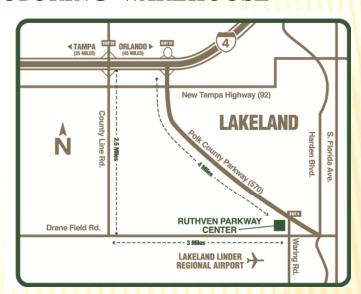

#### DISTRIUTION / MANUFACTURING WAREHOUSE

- Over 9½ million people live within a 100-mile radius of Lakeland
- Fast access to Highways 92, 98 and Polk Parkway (570)
- Less than one minute from a full interchange of the Polk Parkway (570), Exit 4 and approximately 4 miles to Interstate 4

Call Today! 863-686-3173 www.Ruthvens.com

Distribution & Manufacturing

Tampa is 25 miles West and Orlando is 45 miles East

Greg Ruthven, CCIM: greg@ruthvens.com - Matt Ruthven, CCIM: mruthven@ruthvens.com