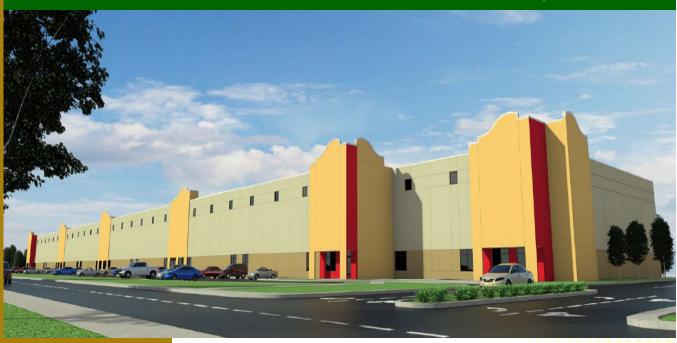

#### DISTRIBUTION / MANUFACTURING WAREHOUSE

1 minute from Polk Parkway (570) Exit 4, only 4 miles to Interstate 4

(Available January 2017)

Ruthven Parkway Center is Lakeland's most innovative business complex. 2815 Drane Field Road is the second building in the complex and provides space that may be used for office, showroom and warehousing. May be leased in multiples of 4,160 square feet. The property provides extra trailer parking in the rear of the building and two rows of employee/customer parking in front.

#### **Specifications**

- 97,890 sq. ft. dock high building
- 16,460 sq. ft. minimum
- 10'x10' overhead doors, 12'x12' ramp doors
- 30' clear height
- Tilt wall construction
- Extra trailer parking available
- ESFR sprinkler system
- T8 Lighting