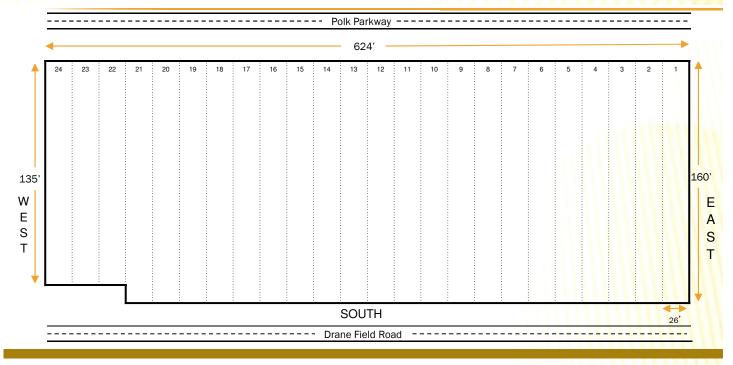

#### **Specifications**

- 97,890 sq. ft. dock high building
- 16,460 sq. ft. minimum
- 10'x10' overhead doors, 12'x12' ramp doors
- 30' clear height
- Tilt wall construction
- Extra trailer parking available
- ESFR sprinkler system
- T8 Lighting