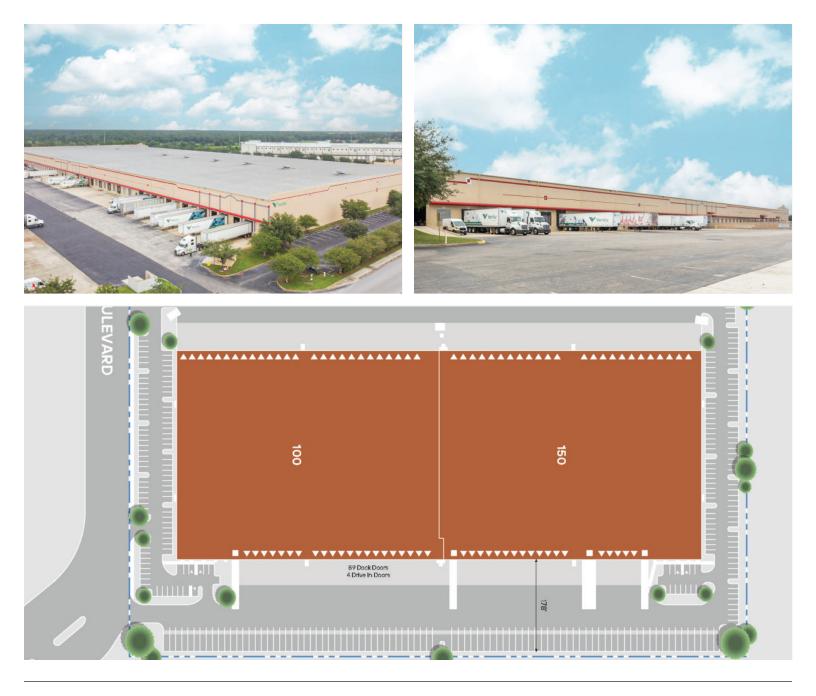

## **PROPERTY HIGHLIGHTS**

| Total SF     | 200,242 SF         | Clear Height    | 32'         |
|--------------|--------------------|-----------------|-------------|
| Warehouse SF | 196,312 SF         | Opex            | \$2.30/SF   |
| Office SF    | 3,930 SF           | Ramp Doors      | 1 (12'x14') |
| Available    | 3/1/25             | Parking Ratio   | .45/1,000   |
| Loading Dock | 49 Dock High Doors | Trailer Parking | 40 Spaces   |