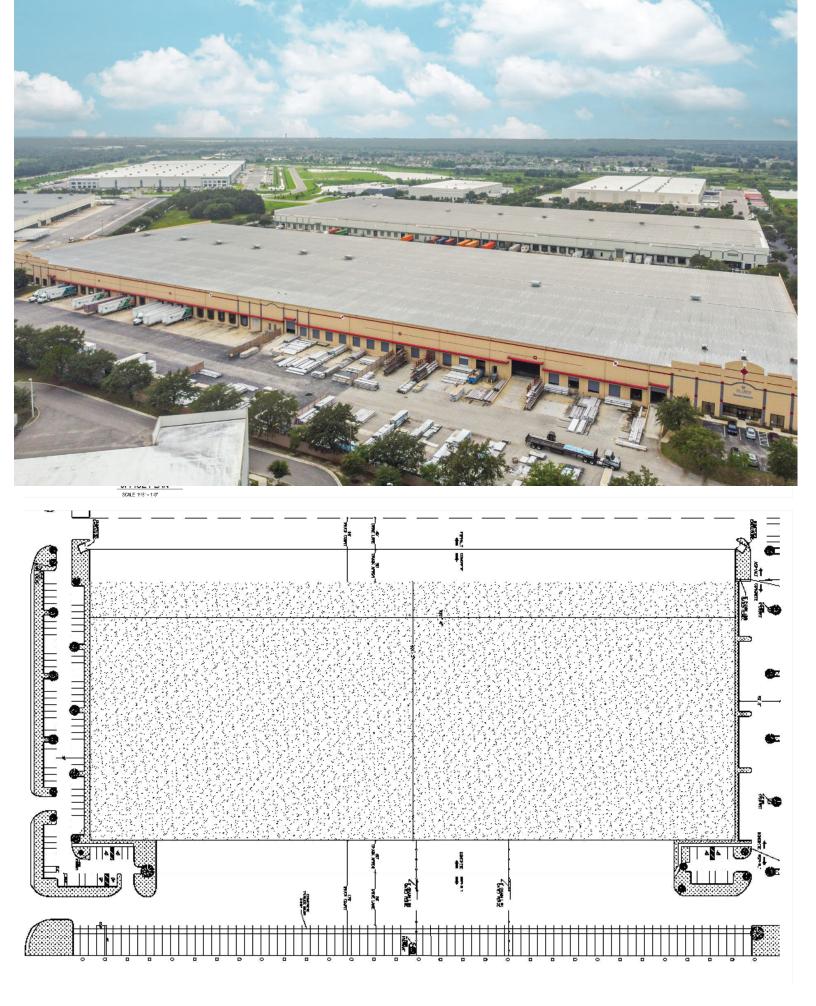

## **PROPERTY HIGHLIGHTS**

| Total SF     | 200,242 SF         | Clear Height    | 32'         |
|--------------|--------------------|-----------------|-------------|
| Warehouse SF | 196,312 SF         | Opex            | \$2.30/SF   |
| Office SF    | 3,930 SF           | Ramp Doors      | 1 (12'x14') |
| Available    | 3/1/25             | Parking Ratio   | .45/1,000   |
| Loading Dock | 49 Dock High Doors | Trailer Parking | 40 Spaces   |