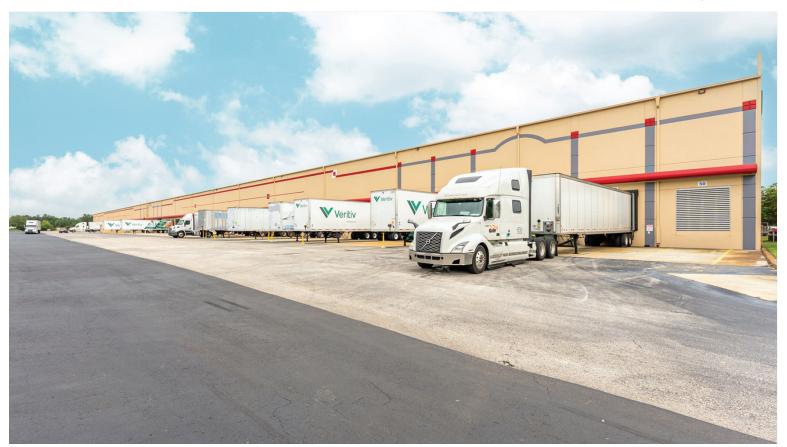

## **PROPERTY HIGHLIGHTS**

| Total SF     | 200,242 SF         | Clear Height    | 32'         |
|--------------|--------------------|-----------------|-------------|
| Warehouse SF | 196,312 SF         | Opex            | \$2.30/SF   |
| Office SF    | 3,930 SF           | Ramp Doors      | 1 (12'x14') |
| Available    | 3/1/25             | Parking Ratio   | .45/1,000   |
| Loading Dock | 49 Dock High Doors | Trailer Parking | 40 Spaces   |